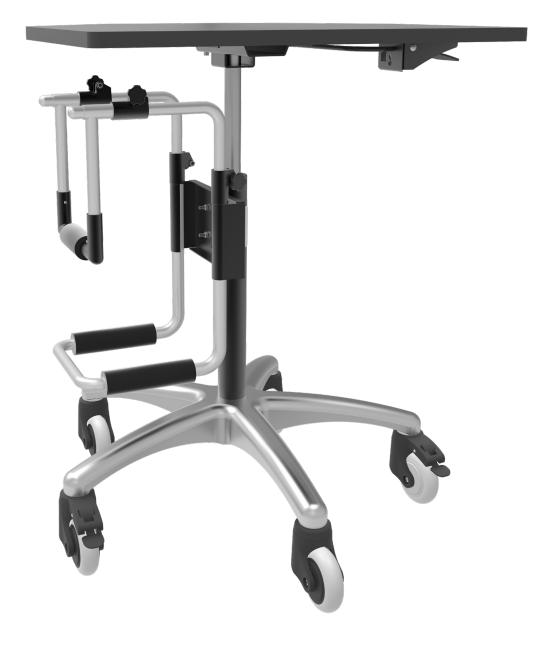

#### Product specs

- Pneumatic lift platform with wire controller
- 5-star base with heavy-duty casters (2 locking)
- Includes cable management system
- 26.5"w x 22.5"d top platform
- 13.0" height adjustment for platform
  - 28.0"-41.0" (low/high)
- 26.8"w x 22.8"d platform measurement
- 28.8" diameter base measurement
- 20 lb. weight capacity (including surface)
- Includes:
  - Adjustable CPU Holder
  - Palm rest
  - Fixed monitor mount
- CPU Holder dimensions:
  - 13.0"–21.0" adjustable height
  - 2.5"-8.3" adjustable width
  - 50lb. weight capacity
- Warranty: 15 yr. (structural) 2 yr. (palm rest)