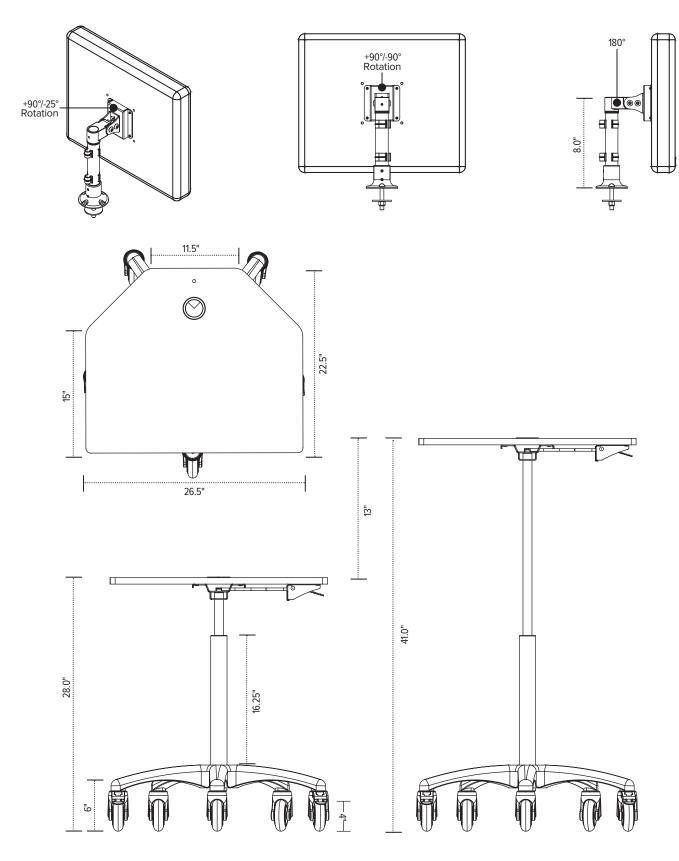

#### Product specs

- Pneumatic lift platform with wire controller
- 5-star base with heavy-duty casters (2 locking)
- Includes cable management system
- 26.5"w x 22.5"d top platform
- 13.0" height adjustment for platform
  - 28.0"-41.0" (low/high)
- 26.8"w x 22.8"d platform measurement
- 28.8" diameter base measurement
- 20 lb. weight capacity (including surface)
- Includes:
  - Adjustable CPU Holder
  - Palm rest
  - Fixed monitor mount
- CPU Holder dimensions:
  - 13.0"–21.0" adjustable height
  - 2.5"-8.3" adjustable width
  - 50lb. weight capacity
- Warranty: 15 yr. (structural) 2 yr. (palm rest)