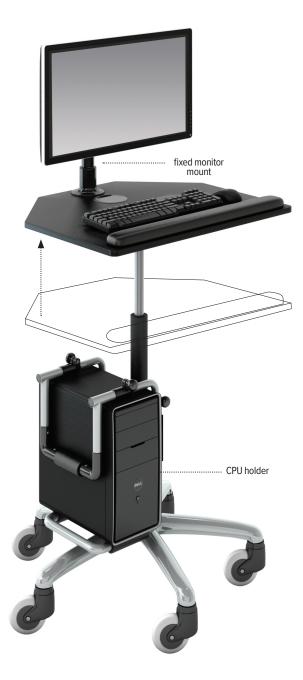

#### Product specs

- Pneumatic lift platform with wire controller
- 5-star base with heavy-duty casters (2 locking)
- Includes cable management system
- 26.5"w x 22.5"d top platform
- 13.0" height adjustment for platform
  - 28.0"-41.0" (low/high)
- 26.8"w x 22.8"d platform measurement
- 28.8" diameter base measurement
- 20 lb. weight capacity (including surface)
- Includes:
  - Adjustable CPU Holder
  - Palm rest
  - Fixed monitor mount
- CPU Holder dimensions:
  - 13.0"–21.0" adjustable height
  - 2.5"-8.3" adjustable width
  - 50lb. weight capacity
- Warranty: 15 yr. (structural) 2 yr. (palm rest)