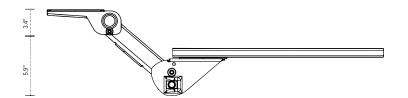

- · Lift-and-lock height adjustment
- +10°/-15° tilt adjustment
- 360° rotation
- 21.8" glide track
- Height adjustment range: 9.3"
  - 3.4" above track | 5.9" below track
- 22.0" min. clearance required for full retraction
- Warranty: 15 yr.
- · Available on GSA contract