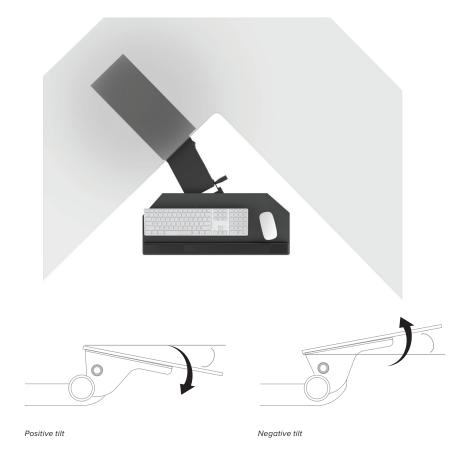

- · Lift-and-lock height adjustment
- +10°/-15° tilt adjustment
- 360° rotation
- 21.8" glide track
- Height adjustment range: 9.3"
  - 3.4" above track | 5.9" below track
- 22.0" min. clearance required for full retraction
- Warranty: 15 yr.
- · Available on GSA contract