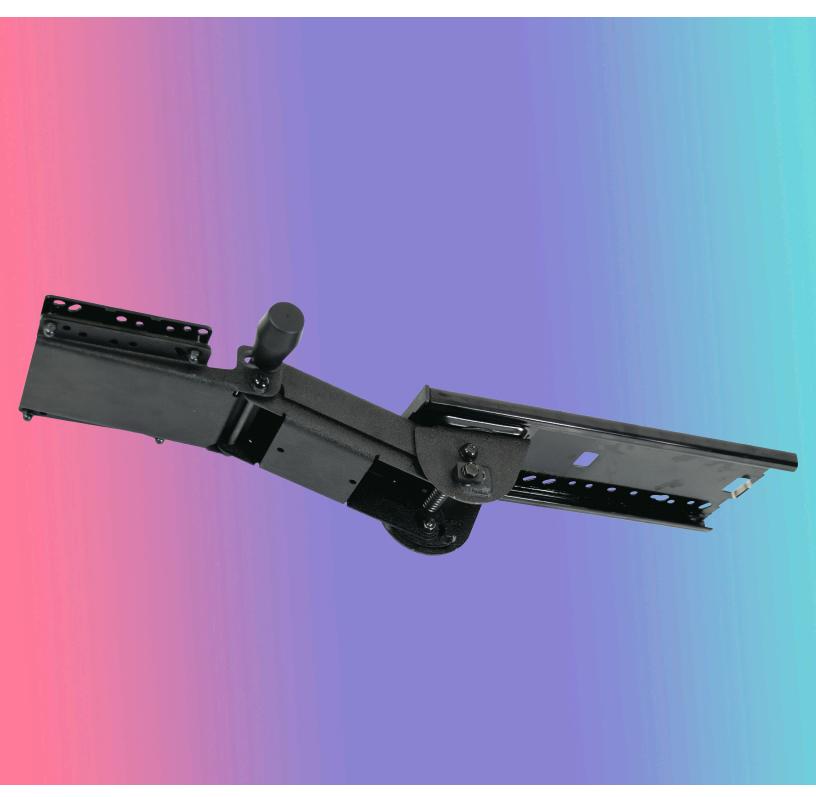

## Product Specs – Ideal for 90° corn

Ideal for 90° corner worksurfaces, the AA355DS articulating arm swivels at two points.

Lift-and-lock articulating arms provide quick and easy height adjustment. To position the platform to the desired height, simply tilt the platform up, then raise or lower. Release the platform and the arm will lock into place.

- · Lift-and-lock height adjustment
- +10°/-15° tilt adjustment
- 360° rotation
- 21.8" glide track
- Height adjustment range: 9.3"
  - 3.4" above track | 5.9" below track
- 22.0" min. clearance required for full retraction
- Warranty: 15 yr.
- · Available on GSA contract