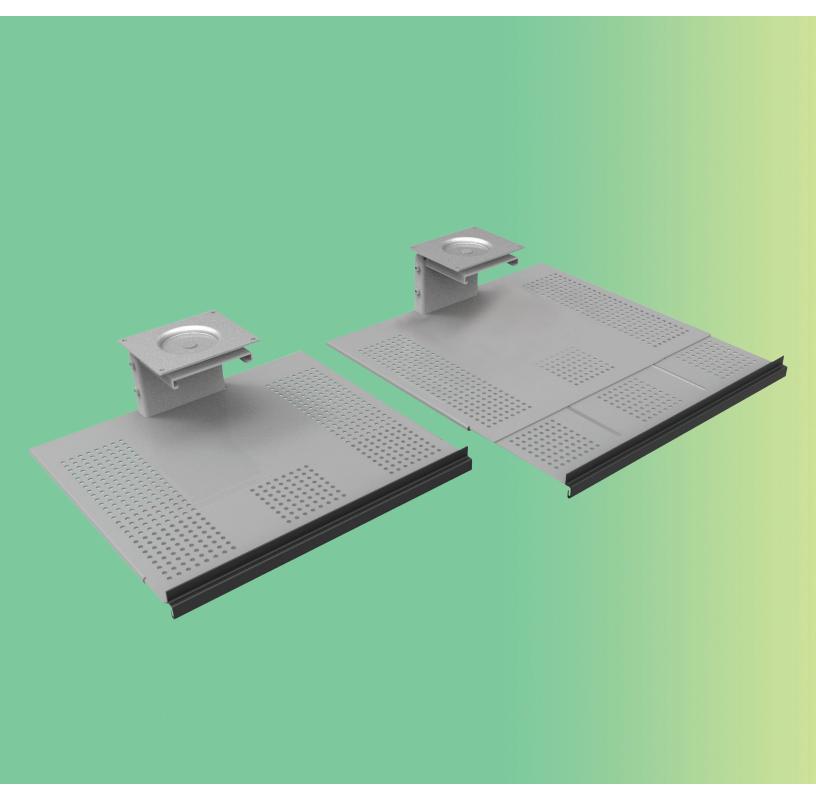

## **Product specs**

- 15.0" laptop tray width
- 12.0"-17.0" laptop tray adjustable depth
- 17.6" glide track worksurface undermount Fixed mounting options without glide track
- 360° swivel (with or without glide track)
- · 20 lbs. weight capacity
- 3.5"-5.0" adjustable height below worksurface
- · Rubber coated grip
- · Convenient cable access
- Accomodates a single laptop or a laptop/ docking station combo
- Warranty: 15 yrs.

## Model #

□ TDOCK-SLV

#### Aerial view

esiergo.com