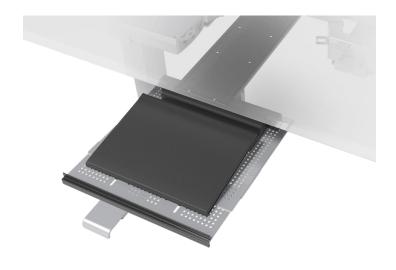

# Tech Dock

sliding tech tray

# Tech Dock

## sliding tech tray





## **Product specs**

- 15.0" laptop tray width
- 12.0"-17.0" laptop tray adjustable depth
- 17.6" glide track worksurface undermount Fixed mounting options without glide track
- 360° swivel (with or without glide track)
- · 20 lbs. weight capacity
- 3.5"-5.0" adjustable height below worksurface
- · Rubber coated grip
- · Convenient cable access
- Accomodates a single laptop or a laptop/ docking station combo
- Warranty: 15 yrs.



## Model #

□ TDOCK-SLV

## Side view

## Height expanded



## Front view



#### Side view

#### Height retracted



## product VATIONS 2016

#### Aerial view





esiergo.com