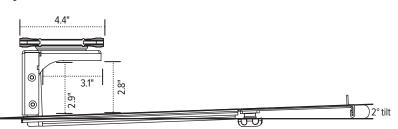

# Tech Dock

sliding tech tray

# Tech Dock

## sliding tech tray





## **Product specs**

- 15.0" laptop tray width
- 12.0"-17.0" laptop tray adjustable depth
- 17.6" glide track worksurface undermount Fixed mounting options without glide track
- 360° swivel (with or without glide track)
- · 20 lbs. weight capacity
- 3.5"-5.0" adjustable height below worksurface
- · Rubber coated grip
- · Convenient cable access
- Accomodates a single laptop or a laptop/ docking station combo
- Warranty: 15 yrs.



## Model #

□ TDOCK-SLV

## Side view

## Height expanded



## Front view



#### Side view

#### Height retracted



## product VATIONS 2016

#### Aerial view





esiergo.com