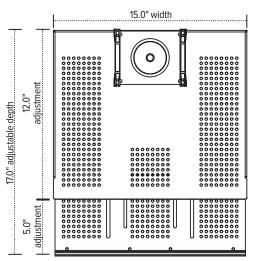

## **Product specs**

- 15.0" laptop tray width
- 12.0"-17.0" laptop tray adjustable depth
- 17.6" glide track worksurface undermount Fixed mounting options without glide track
- 360° swivel (with or without glide track)
- · 20 lbs. weight capacity
- 3.5"-5.0" adjustable height below worksurface
- · Rubber coated grip
- · Convenient cable access
- Accomodates a single laptop or a laptop/ docking station combo
- Warranty: 15 yrs.

#### Aerial view

esiergo.com