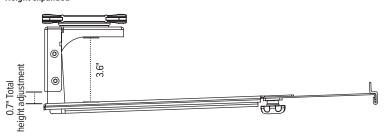

# Tech Dock

sliding tech tray

# Tech Dock

## sliding tech tray





## **Product specs**

- 15.0" laptop tray width
- 12.0"-17.0" laptop tray adjustable depth
- 17.6" glide track worksurface undermount Fixed mounting options without glide track
- 360° swivel (with or without glide track)
- · 20 lbs. weight capacity
- 3.5"-5.0" adjustable height below worksurface
- · Rubber coated grip
- · Convenient cable access
- Accomodates a single laptop or a laptop/ docking station combo
- Warranty: 15 yrs.



## Model #

□ TDOCK-SLV

## Side view

## Height expanded



## Front view



#### Side view

#### Height retracted



## product VATIONS 2016

#### Aerial view





esiergo.com