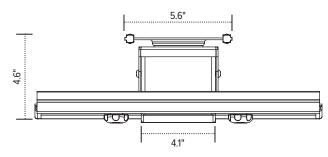

# Tech Dock

sliding tech tray

# Tech Dock

## sliding tech tray





## **Product specs**

- 15.0" laptop tray width
- 12.0"-17.0" laptop tray adjustable depth
- 17.6" glide track worksurface undermount Fixed mounting options without glide track
- 360° swivel (with or without glide track)
- · 20 lbs. weight capacity
- 3.5"-5.0" adjustable height below worksurface
- · Rubber coated grip
- · Convenient cable access
- Accomodates a single laptop or a laptop/ docking station combo
- Warranty: 15 yrs.



## Model #

□ TDOCK-SLV

## Side view

## Height expanded



## Front view



#### Side view

#### Height retracted



## product VATIONS 2016

#### Aerial view





esiergo.com