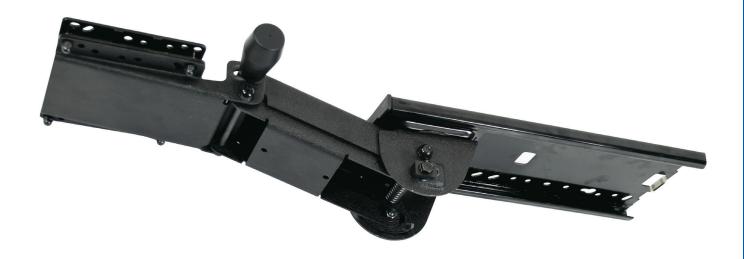

## AA355DS DUAL SWIVEL + LIFT & LOCK

Ideal for 90° corner worksurfaces, the AA355DS articulating arm swivels at two points.

Lift and Lock articulating arms provide quick and easy height adjustment. To position the platform to the desired height, simply tilt the platform up, then raise or lower. Release the platform and the arm will lock into place.

- Lift and Lock height adjustment
- +10°/-15° tilt adjustment
- 360° rotation
- 21.75" glide track
- Height Adjustment Range: 9.3"
- 3.42" above track | 5.88" below track

MODEL #

esiergo.com | 800.833.3746 GSA Contract Holder • 2020 CAP & GIZA