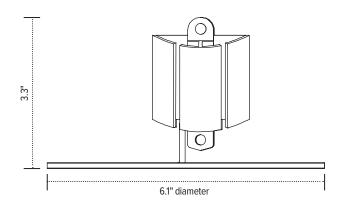

## Cable management spine

Conceal base

Conceal link

Link aerial view

Link profile view

Base aerial view

Base profile view

mounting clip bottom view