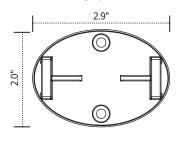

## Cable management spine

Conceal base

Conceal link

Link aerial view

Link profile view

Base aerial view

Base profile view

mounting clip bottom view