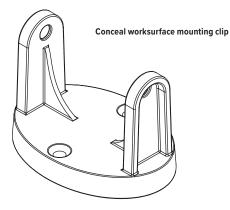

## Cable management spine

Conceal base

Conceal link

Link aerial view

Link profile view

Base aerial view

Base profile view

mounting clip bottom view

mounting clip profile view