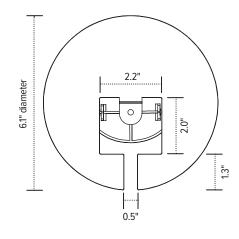

## Cable management spine

Conceal base

Conceal link

Link aerial view

Link profile view

Base aerial view

Base profile view

mounting clip bottom view