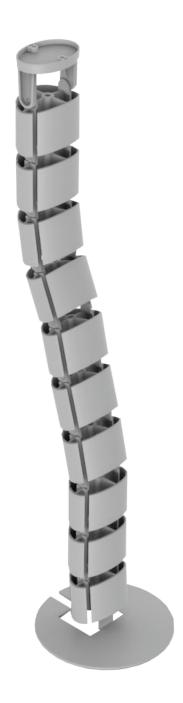

Conceal

Cable management spine

### Cable management spine

#### Product specs

- Expands and retracts to keep cables organized under a height adjustable table base
- 53.5" total height
- 23 links
- · Links are detachable
- Weighted bottom
- · Attaches to bottom of worksurface
- Warranty: 15 yr.