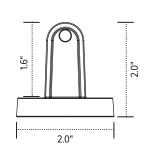

Conceal

Cable management spine



# esi

### Cable management spine



#### Product specs

- Expands and retracts to keep cables organized under a height adjustable table base
- 53.5" total height
- 23 links
- · Links are detachable
- Weighted bottom
- · Attaches to bottom of worksurface
- Warranty: 15 yr.



| Model #       | List price |
|---------------|------------|
| O CONCEAL-GRY | \$72       |
| CONCEAL-BLK   | \$72       |
| OCONCEAL-WHT  | \$72       |

## Conceal

# esi

## Cable management spine

Conceal base



Conceal link



Link aerial view



Link profile view



Base aerial view



Base profile view





mounting clip bottom view



mounting clip profile view