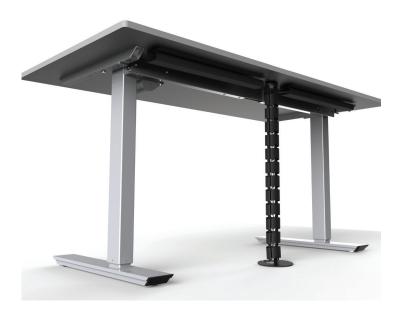

Conceal

Cable management spine

### Cable management spine

#### Product specs

- Expands and retracts to keep cables organized under a height adjustable table base
- 53.5" total height
- 23 links
- · Links are detachable
- Weighted bottom
- · Attaches to bottom of worksurface
- Warranty: 15 yr.