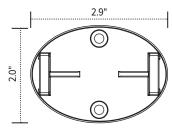

## Cable management spine

Conceal base

Conceal link

Link aerial view

Link profile view

Base aerial view

Base profile view

mounting clip bottom view

mounting clip profile view