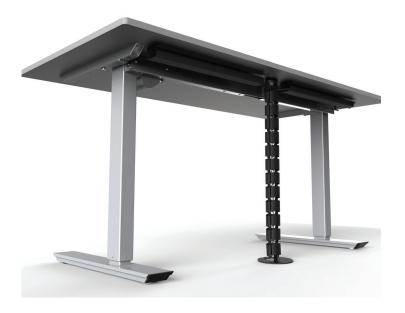

Conceal

Cable management spine

### Cable management spine

#### **Product specs**

- Expands and retracts to keep cables organized under a height adjustable table base
- 53.5" total height
- 23 links
- · Links are detachable
- Weighted bottom
- · Attaches to bottom of worksurface
- Warranty: 15 yr.

## Conceal