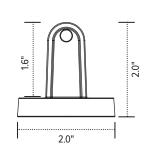

## Cable management spine

Conceal base

Conceal link

Link aerial view

Link profile view

Base aerial view

Base profile view

mounting clip bottom view

mounting clip profile view