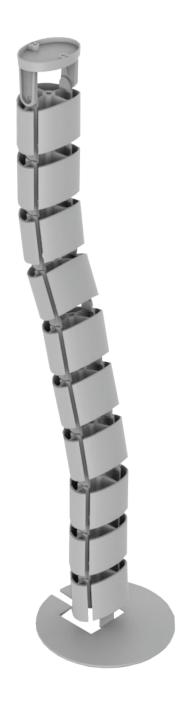

Conceal

Cable management spine

### Cable management spine

#### **Product specs**

- Expands and retracts to keep cables organized under a height adjustable table base
- 53.5" total height
- 23 links
- · Links are detachable
- Weighted bottom
- · Attaches to bottom of worksurface
- Warranty: 15 yr.

## Conceal

## Cable management spine

Conceal base

Conceal link

Link aerial view

Link profile view

Base aerial view

Base profile view

mounting clip bottom view