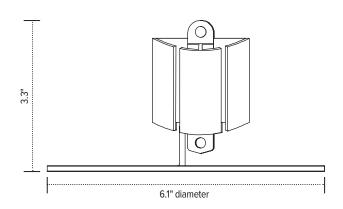

## Cable management spine

Conceal base

Conceal link

Link aerial view

Link profile view

Base aerial view

Base profile view

mounting clip bottom view