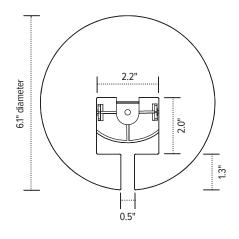

## Cable management spine

Conceal base

Conceal link

Link aerial view

Link profile view

Base aerial view

Base profile view

mounting clip bottom view