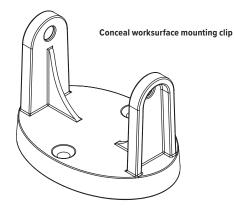

Conceal

Cable management spine



# esi

### Cable management spine



#### **Product specs**

- Expands and retracts to keep cables organized under a height adjustable table base
- 53.5" total height
- 23 links
- · Links are detachable
- Weighted bottom
- · Attaches to bottom of worksurface
- Warranty: 15 yr.



| Model #      | List price |
|--------------|------------|
| OCONCEAL-GRY | \$70       |
| CONCEAL-BLK  | \$70       |
| OCONCEAL-WHT | \$70       |

## Conceal

# esi

## Cable management spine

Conceal base



Conceal link



Link aerial view



Link profile view



Base aerial view



Base profile view





mounting clip bottom view



mounting clip profile view