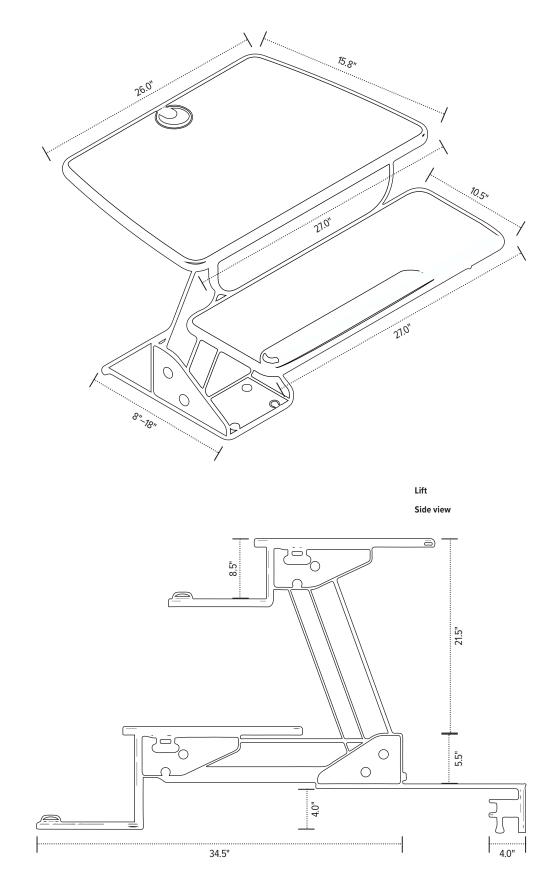

## Product Specs -

- Clamps to the back of a straight edge worksurface
- 4.0" of clearance is needed underneath work surface for clamp
- Pneumatic height adjustment
- Precision positioning
- 20.0 lbs. weight capacity
- 16.0" Height adjustment range
- 27.0" X 15.8" top platform
- 27.0" X 10.5" keyboard platform
- 30.0" max. worksurface depth
- Top platform includes grommet hole for cable management
- Keyboard platform includes palm rest
- Palm rest can be positioned on left or right side of keyboard platform
- Compatible with any Edge<sup>®</sup>, Evolve, or Eppa<sup>™</sup>single or dual monitor arm (arms sold separately)
- · Partial assembly required
- Warranty: 3 yrs.
- Available on GSA contract