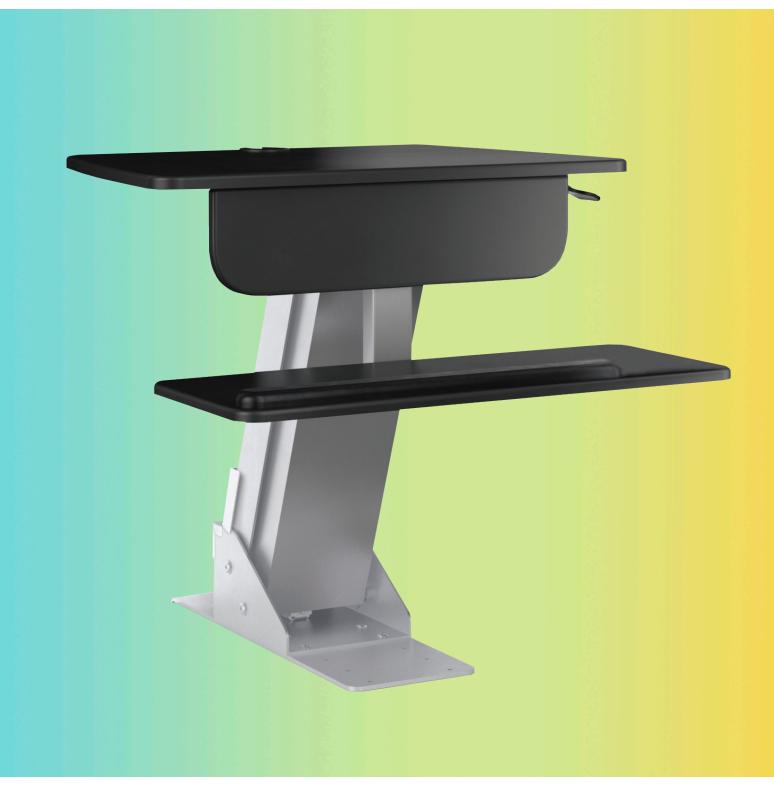

## Product Specs -

- Clamps to the back of a straight edge worksurface
- 4.0" of clearance is needed underneath work surface for clamp
- Pneumatic height adjustment
- Precision positioning
- 20.0 lbs. weight capacity
- 16.0" Height adjustment range
- 27.0" X 15.8" top platform
- 27.0" X 10.5" keyboard platform
- 30.0" max. worksurface depth
- Top platform includes grommet hole for cable management
- Keyboard platform includes palm rest
- Palm rest can be positioned on left or right side of keyboard platform
- Compatible with any Edge<sup>®</sup>, Evolve, or Eppa<sup>™</sup>single or dual monitor arm (arms sold separately)
- · Partial assembly required
- Warranty: 3 yrs.
- Available on GSA contract

## Model #

LIFT-SLV

Lift

sit-to-stand workstation

**CSi** 800.833. 3746 esiergo.com