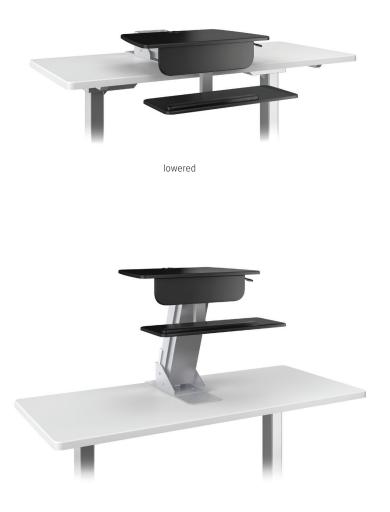

## Product Specs -

- Clamps to the back of a straight edge worksurface
- 4.0" of clearance is needed underneath work surface for clamp
- Pneumatic height adjustment
- Precision positioning
- 20.0 lbs. weight capacity
- 16.0" Height adjustment range
- 27.0" X 15.8" top platform
- 27.0" X 10.5" keyboard platform
- 30.0" max. worksurface depth
- Top platform includes grommet hole for cable management
- Keyboard platform includes palm rest
- Palm rest can be positioned on left or right side of keyboard platform
- Compatible with any Edge<sup>®</sup>, Evolve, or Eppa<sup>™</sup>single or dual monitor arm (arms sold separately)
- · Partial assembly required
- Warranty: 3 yrs.
- Available on GSA contract

## Model #

LIFT-SLV

Lift

sit-to-stand workstation

**CSi** 800.833. 3746 esiergo.com