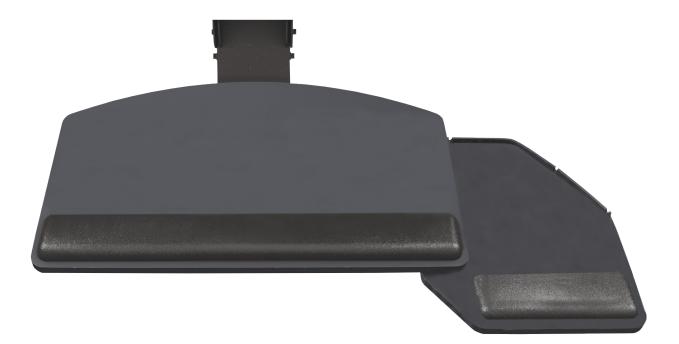

## Product specs

- Recommended for radius corner worksurfaces
- PL215 keyboard platform
  - Includes: gel palm rests, mouse pad, mouse guards, cord management clips
  - Made from black 0.3" thin phenolic
- 18.8" keyboard platform with swivel mouse-below platform
- Accommodates left or right handed users
- AA360 articulating arm
- · Lift-and-lock height adjustment
- 21.0" glide track
- 21.0" clearance required for full retraction
- ±15° tilt adjustment
- 7.0" height adjustment range
  - 2.5" above track | 4.5" below track
- 360° glide track rotation
- Positions flush with worksurface
- Warranty: 15 yr. (articulating arm/platform)
  2 yr. (palm rest/mouse pad)