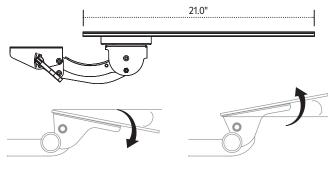

## Product specs

- Recommended for radius corner worksurfaces
- PL215 keyboard platform
  - Includes: gel palm rests, mouse pad, mouse guards, cord management clips
  - Made from black 0.3" thin phenolic
- 18.8" keyboard platform with swivel mouse-below platform
- Accommodates left or right handed users
- AA360 articulating arm
- · Lift-and-lock height adjustment
- 21.0" glide track
- 21.0" clearance required for full retraction
- ±15° tilt adjustment
- 7.0" height adjustment range
  - 2.5" above track | 4.5" below track
- 360° glide track rotation
- Positions flush with worksurface
- Warranty: 15 yr. (articulating arm/platform)
  2 yr. (palm rest/mouse pad)