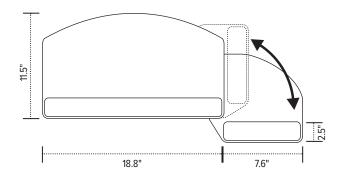

## Product specs

- Recommended for radius corner worksurfaces
- PL215 keyboard platform
  - Includes: gel palm rests, mouse pad, mouse guards, cord management clips
  - Made from black 0.3" thin phenolic
- 18.8" keyboard platform with swivel mouse-below platform
- Accommodates left or right handed users
- AA360 articulating arm
- · Lift-and-lock height adjustment
- 21.0" glide track
- 21.0" clearance required for full retraction
- ±15° tilt adjustment
- 7.0" height adjustment range
  - 2.5" above track | 4.5" below track
- 360° glide track rotation
- Positions flush with worksurface
- Warranty: 15 yr. (articulating arm/platform)
  2 yr. (palm rest/mouse pad)