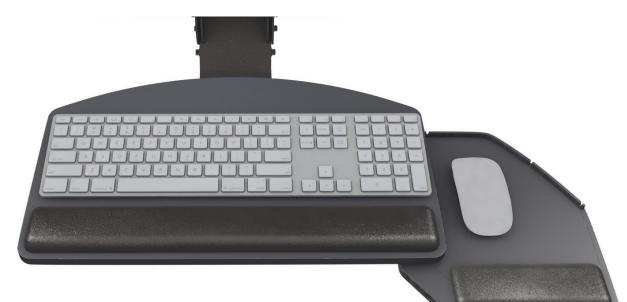

## Product specs

- Recommended for radius corner worksurfaces
- PL215 keyboard platform
  - Includes: gel palm rests, mouse pad, mouse guards, cord management clips
  - Made from black 0.3" thin phenolic
- 18.8" keyboard platform with swivel mouse-below platform
- Accommodates left or right handed users
- AA360 articulating arm
- · Lift-and-lock height adjustment
- 21.0" glide track
- 21.0" clearance required for full retraction
- ±15° tilt adjustment
- 7.0" height adjustment range
  - 2.5" above track | 4.5" below track
- 360° glide track rotation
- Positions flush with worksurface
- Warranty: 15 yr. (articulating arm/platform)
  2 yr. (palm rest/mouse pad)