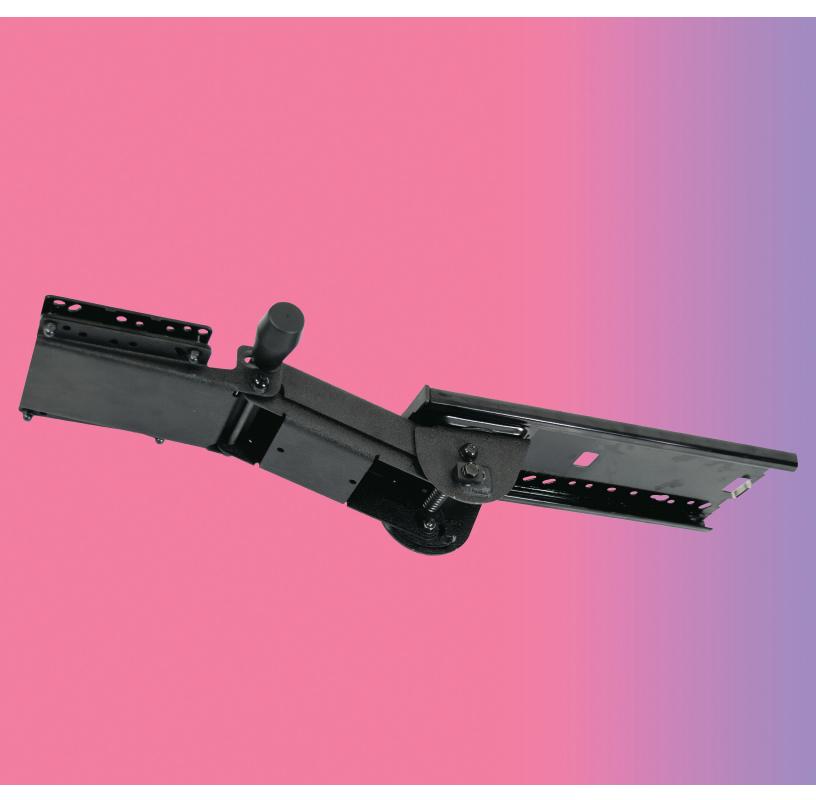

## AA355DS

articulating arm

## **Product specs**

Ideal for 90° corner worksurfaces, the AA355DS articulating arm swivels at two points.

Lift-and-lock articulating arms provide quick and easy height adjustment. To position the platform to the desired height, simply tilt the platform up, then raise or lower. Release the platform and the arm will lock into place.

- Lift-and-lock height adjustment
- 21.8" glide track
- 22.0" min. clearance required for full retraction
- +10°/-15° tilt adjustment
- 9.3" height adjustment range
  - 3.4" above track | 5.9" below track
- 360° glide track rotation
- Recommended for cut corner platforms
- Warranty: 15 yr.