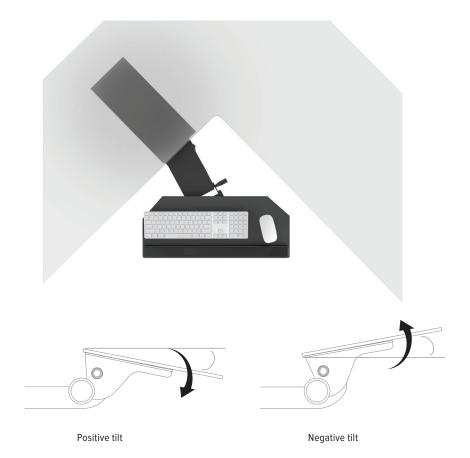

- Lift-and-lock height adjustment
- 21.8" glide track
- 22.0" min. clearance required for full retraction
- +10°/-15° tilt adjustment
- 9.3" height adjustment range
  - 3.4" above track | 5.9" below track
- 360° glide track rotation
- Recommended for cut corner platforms
- Warranty: 15 yr.