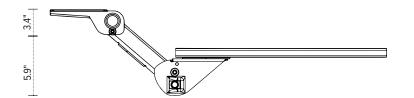

- Lift-and-lock height adjustment
- 21.8" glide track
- 22.0" min. clearance required for full retraction
- +10°/-15° tilt adjustment
- 9.3" height adjustment range
  - 3.4" above track | 5.9" below track
- 360° glide track rotation
- Recommended for cut corner platforms
- Warranty: 15 yr.