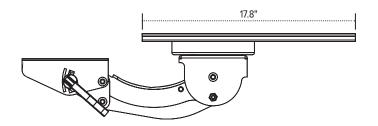

- · Lift-and-lock height adjustment
- 17.8" glide track (platform may not fully retract in its stored position)
- No minimum clearance required for full retraction
- ±15° tilt adjustment
- 7.0" height adjustment range
  - 2.5" above track | 4.5" below track
- 360° glide track rotation
- · Positions flush with the worksurface
- Release handle for independent tilt adjustment
- Warranty: 15 yr.