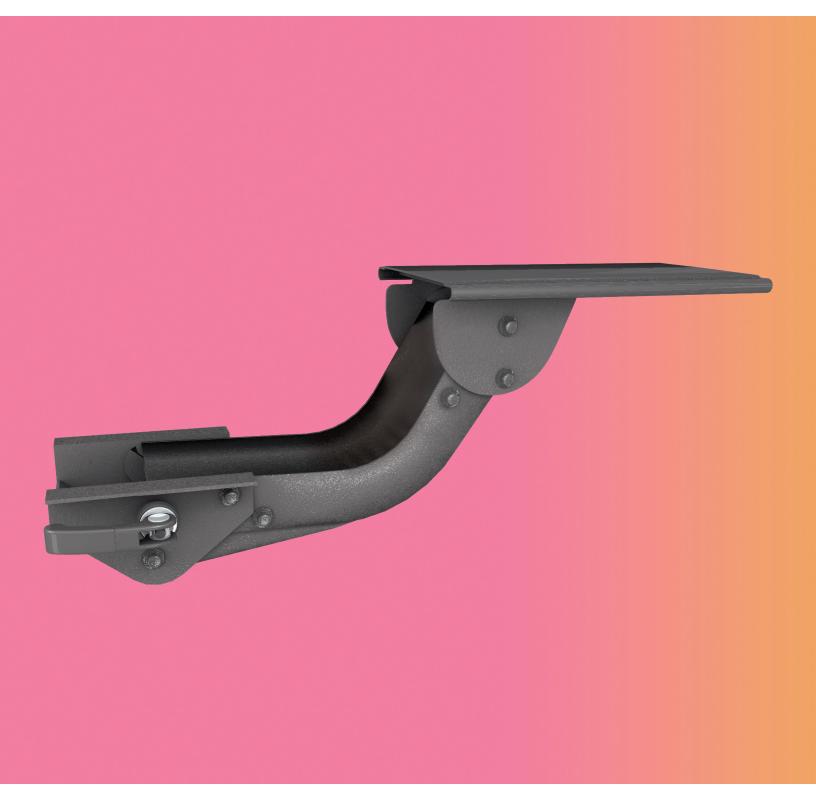

## **Product specs**

Lift-and-lock articulating arms provide quick and easy height adjustment. To position the platform to the desired height, simply tilt the platform up, then raise or lower. Release the platform and the arm will lock into place.

- · Lift-and-lock height adjustment
- 17.8" glide track (platform may not fully retract in its stored position)
- No minimum clearance required for full retraction
- ±15° tilt adjustment
- 7.0" height adjustment range
  - 2.5" above track | 4.5" below track
- 360° glide track rotation
- · Positions flush with the worksurface
- Release handle for independent tilt adjustment
- Warranty: 15 yr.