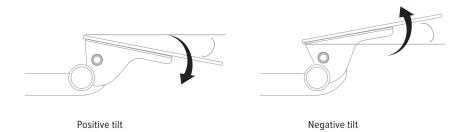

- · Lift-and-lock height adjustment
- 17.8" glide track (platform may not fully retract in its stored position)
- No minimum clearance required for full retraction
- ±15° tilt adjustment
- 7.0" height adjustment range
  - 2.5" above track | 4.5" below track
- 360° glide track rotation
- · Positions flush with the worksurface
- Release handle for independent tilt adjustment
- Warranty: 15 yr.