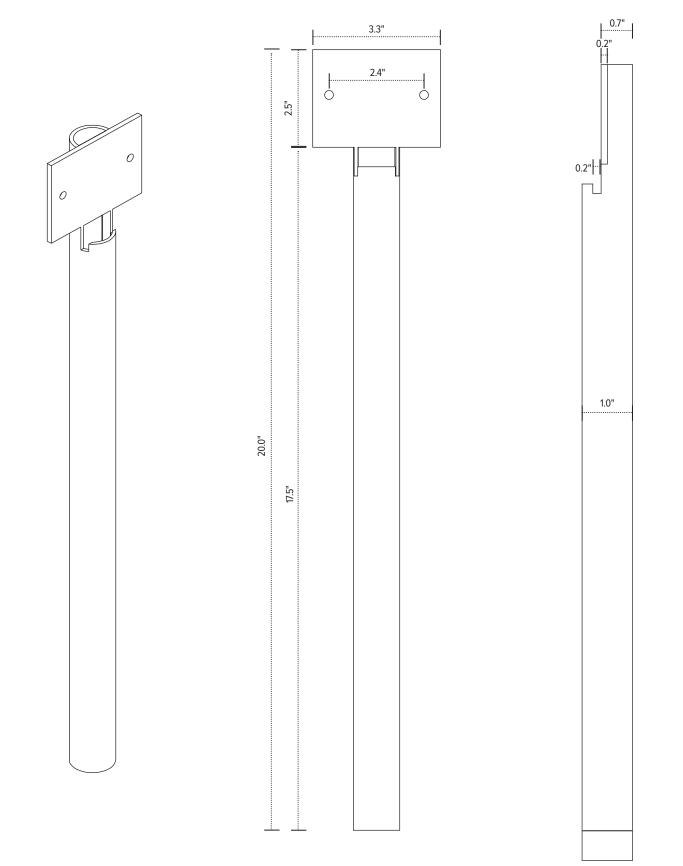

### Product specs

- Designed to combine ESI monitor arms with the Knoll Antenna benching table
- Compatible ESI monitor arms:
  - Evolve monitor arms: single, dual and triple configurations
- Integrated pole
- · Holds up to three monitors
  - 15.4 lb. per slider mount arm
  - 17.6 lb. per VESA mount
- Fits easily on standard Evolve product nesting on base
- Warranty: 15 yr.