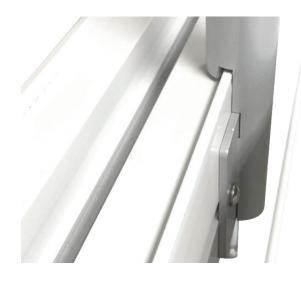

### Product specs

- Designed to combine ESI monitor arms with the Knoll Antenna benching table
- Compatible ESI monitor arms:
  - Evolve monitor arms: single, dual and triple configurations
- Integrated pole
- · Holds up to three monitors
  - 15.4 lb. per slider mount arm
  - 17.6 lb. per VESA mount
- Fits easily on standard Evolve product nesting on base
- Warranty: 15 yr.