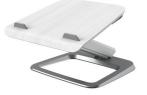

## Laptop Support

Elevate the laptop to eye level to reduce neck, back and shoulder strain. Effortlessly move positions with finger touch gas spring adjustment. Includes integrated USB ports. Metal base with real wood finish, available in black or white.