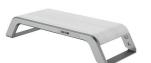

## **Monitor Riser**

Maximize desk space while elevating your monitor to a comfortable viewing height to reduce eye, neck, and shoulder strain. Three height settings to achieve the perfect height. Front facing and rear-facing dual USB ports keep devices powered. Metal base with real wood finish, available in black or white.