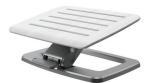

#### Foot Support

Supports your feet and encourages motion to improve circulation and back comfort. Light or heavy tension setting and two height settings for sitting and standing. Metal base with non-slip real wood finish, available in black or white.