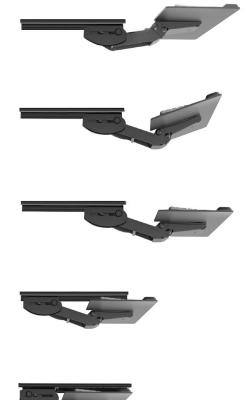

## AA100-PTLO FOR SHALLOW WORKSURFACES

Lift & Lock articulating arms provide quick and easy height adjustment. To position the platform to the desired height, simply tilt the front edge of the platform up, then raise or lower the entire platform. Release the platform and the arm will lock into place.

- Lift & Lock height adjustment
- +22.6°/-12.4° tilt adjustment and 360° rotation
- Optional positive tilt lock-out tab
- 13" glide track
- Height adjustment range: 6"
- 2.4" above track | 3.6" below track
- Provides full retraction on a 13" deep worksurface
- Recommended use with notched platform for complete retraction