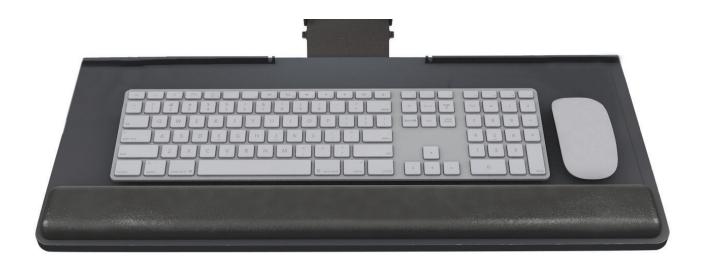

## Solution 2

keyboard platform combo

#### Product specs

- Recommended for straight edge worksurfaces
- PL003-25 keyboard platform\*
- 25.0" rectangle keyboard platform
- Accommodates left or right handed users
- AA360 articulating arm
- · Lift-and-lock height adjustment
- 21.0" glide track
- 21.0" clearance required for full retraction
- ±15° tilt
- 7.0" height adjustment range
  - 2.5" above track | 4.5" below track
- 360° rotation
- · Positions flush with worksurface
- Warranty:
  - 15 yr. articulating arm/platform
  - 2 yr. palm rest/mouse pad