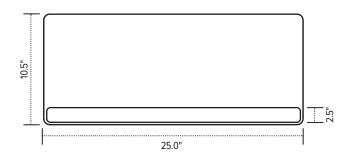

#### Product specs

- Recommended for straight edge worksurfaces
- PL003-25 keyboard platform\*
- 25.0" rectangle keyboard platform
- Accommodates left or right handed users
- AA360 articulating arm
- · Lift-and-lock height adjustment
- 21.0" glide track
- 21.0" clearance required for full retraction
- ±15° tilt
- 7.0" height adjustment range
  - 2.5" above track | 4.5" below track
- 360° rotation
- · Positions flush with worksurface
- Warranty:
  - 15 yr. articulating arm/platform
  - 2 yr. palm rest/mouse pad