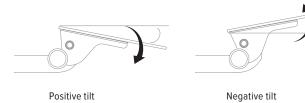

#### Product specs

- Recommended for straight edge worksurfaces
- PL003-25 keyboard platform\*
- 25.0" rectangle keyboard platform
- Accommodates left or right handed users
- AA360 articulating arm
- · Lift-and-lock height adjustment
- 21.0" glide track
- 21.0" clearance required for full retraction
- ±15° tilt
- 7.0" height adjustment range
  - 2.5" above track | 4.5" below track
- 360° rotation
- · Positions flush with worksurface
- Warranty:
  - 15 yr. articulating arm/platform
  - 2 yr. palm rest/mouse pad