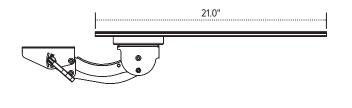

#### Product specs

- Recommended for straight edge worksurfaces
- PL003-25 keyboard platform\*
- 25.0" rectangle keyboard platform
- Accommodates left or right handed users
- AA360 articulating arm
- · Lift-and-lock height adjustment
- 21.0" glide track
- 21.0" clearance required for full retraction
- ±15° tilt
- 7.0" height adjustment range
  - 2.5" above track | 4.5" below track
- 360° rotation
- · Positions flush with worksurface
- Warranty:
  - 15 yr. articulating arm/platform
  - 2 yr. palm rest/mouse pad