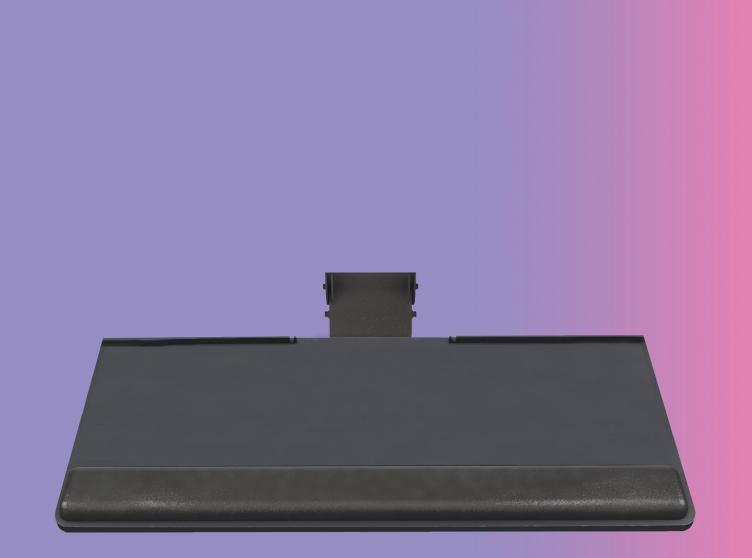

## Solution 2

keyboard platform combo

#### Product specs

- Recommended for straight edge worksurfaces
- PL003-25 keyboard platform\*
- 25.0" rectangle keyboard platform
- Accommodates left or right handed users
- AA360 articulating arm
- · Lift-and-lock height adjustment
- 21.0" glide track
- 21.0" clearance required for full retraction
- ±15° tilt
- 7.0" height adjustment range
  - 2.5" above track | 4.5" below track
- 360° rotation
- · Positions flush with worksurface
- Warranty:
  - 15 yr. articulating arm/platform
  - 2 yr. palm rest/mouse pad