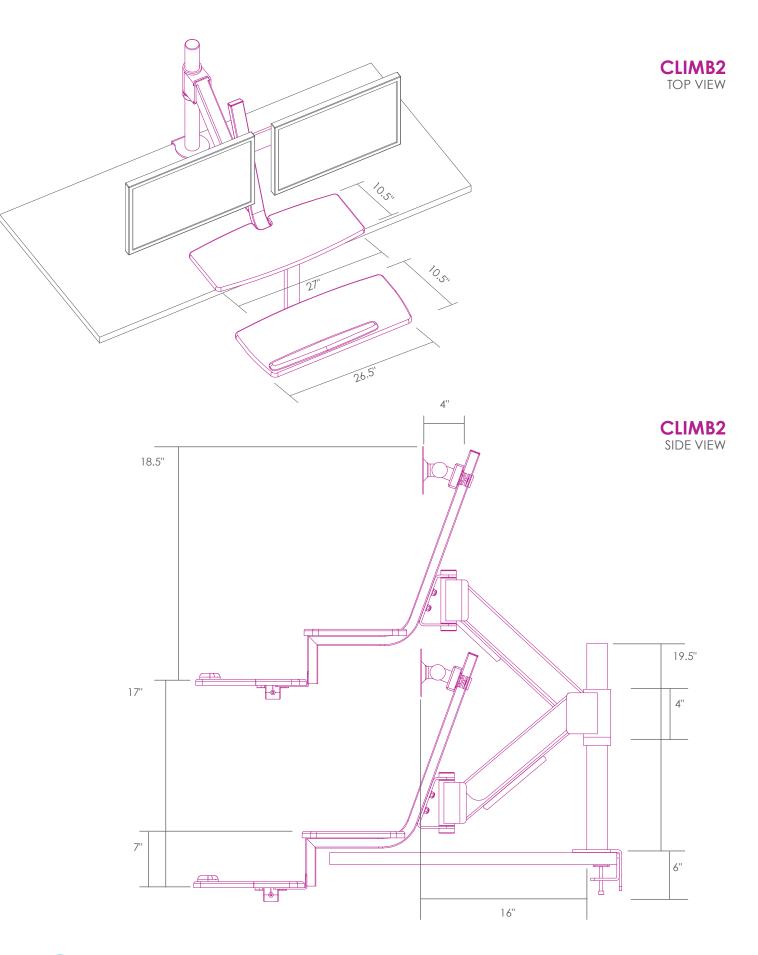

## DUAL MONITOR ARM SIT-TO-STAND WORKSTATION

- Clamps to the back of the work surface
- Can mount to work surfaces 30" deep or less
- 6" of clearance is needed underneath the work surface for the desk clamp
- Pneumatic Height Adjustment
- Weight Capacity: 16 lbs
- Height Adjustment Range: 17"
- Keyboard Platform: 26.5" x 10.5"
- Keyboard Platform includes palm rest
- Palm rest can be positioned on the left or right side of the keyboard platform
- Monitors can be rotated for viewing in landscape or portrait orientations
- Monitors are fixed at a 8° angle toward each other
- Monitors can move horizontally 7.5"
- Monitors can be adjusted 12" vertically along the mount
- Arm can be adjusted 19.5" up and down the pole
- Max Monitor Width: 21.8" (bezel measured left to right)