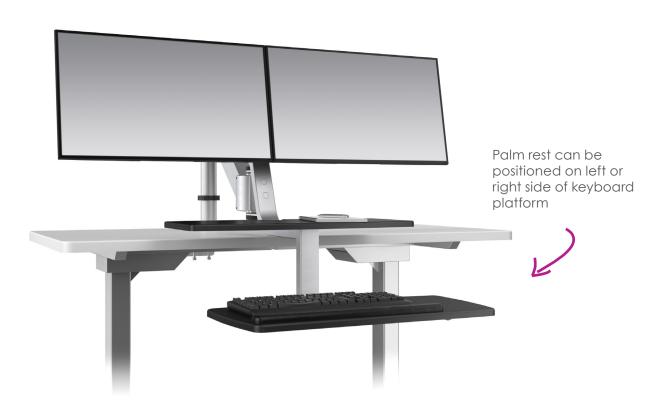

## DUAL MONITOR ARM SIT-TO-STAND WORKSTATION

- Clamps to the back of the work surface
- Can mount to work surfaces 30" deep or less
- 6" of clearance is needed underneath the work surface for the desk clamp
- Pneumatic Height Adjustment
- Weight Capacity: 16 lbs
- Height Adjustment Range: 17"
- Keyboard Platform: 26.5" x 10.5"
- Keyboard Platform includes palm rest
- Palm rest can be positioned on the left or right side of the keyboard platform
- Monitors can be rotated for viewing in landscape or portrait orientations
- Monitors are fixed at a 8° angle toward each other
- Monitors can move horizontally 7.5"
- Monitors can be adjusted 12" vertically along the mount
- Arm can be adjusted 19.5" up and down the pole
- Max Monitor Width: 21.8" (bezel measured left to right)