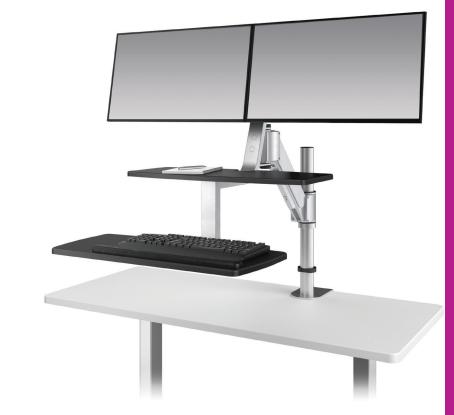

## DUAL MONITOR ARM SIT-TO-STAND WORKSTATION

- Clamps to the back of the work surface
- Can mount to work surfaces 30" deep or less
- 6" of clearance is needed underneath the work surface for the desk clamp
- Pneumatic Height Adjustment
- Weight Capacity: 16 lbs
- Height Adjustment Range: 17"
- Keyboard Platform: 26.5" x 10.5"
- Keyboard Platform includes palm rest
- Palm rest can be positioned on the left or right side of the keyboard platform
- Monitors can be rotated for viewing in landscape or portrait orientations
- Monitors are fixed at a 8° angle toward each other
- Monitors can move horizontally 7.5"
- Monitors can be adjusted 12" vertically along the mount
- Arm can be adjusted 19.5" up and down the pole
- Max Monitor Width: 21.8" (bezel measured left to right)