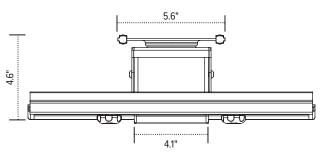

## Tech Dock

Sliding tech tray

### Tech Dock

#### Sliding tech tray





#### **Product specs**

- 15.0" laptop tray width
- 12.0"-16.0" adjustable depth
- 16.8" glide track worksurface under mount (fixed mounting option without glide track)
- 360° swivel (with or without glide track)
- 20 lb. weight capacity
- 4.2" or 4.9" adjustable height below worksurfaces
- · Rubber coated grip
- · Convenient cable access
- Accommodates a single laptop or a laptop/ docking station combo
- · Warranty: 15 yr.



| Model #   | List price |
|-----------|------------|
| TDOCK-SLV | \$163      |

#### Side view

Side view

#### Height expanded



#### Front view



#### Top view

# Height retracted 4.4" 3.1" 88 2° tilt

#### product VATIONS 2016