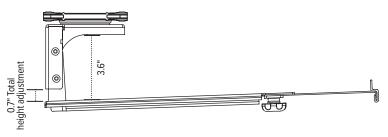

#### Side view

Side view

#### Height expanded

# Height retracted 4.4" 3.1" 88 2° tilt