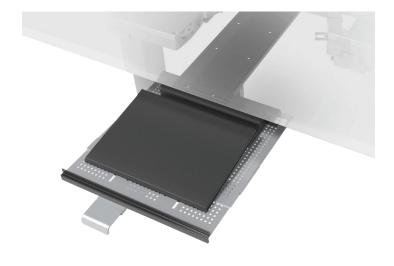

## Tech Dock

Sliding tech tray

### Tech Dock

#### Sliding tech tray

#### **Product specs**

- 15.0" laptop tray width
- 12.0"-16.0" adjustable depth
- 16.8" glide track worksurface under mount (fixed mounting option without glide track)
- 360° swivel (with or without glide track)
- 20 lb. weight capacity
- 4.2" or 4.9" adjustable height below worksurfaces
- · Rubber coated grip
- · Convenient cable access
- Accommodates a single laptop or a laptop/ docking station combo
- · Warranty: 15 yr.