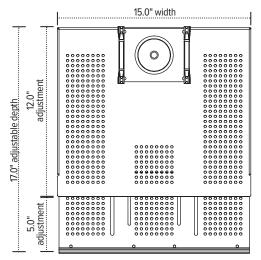

#### **Product specs**

- 15.0" laptop tray width
- 12.0"-16.0" adjustable depth
- 16.8" glide track worksurface under mount (fixed mounting option without glide track)
- 360° swivel (with or without glide track)
- 20 lb. weight capacity
- 4.2" or 4.9" adjustable height below worksurfaces
- · Rubber coated grip
- · Convenient cable access
- Accommodates a single laptop or a laptop/ docking station combo
- · Warranty: 15 yr.

#### Front view