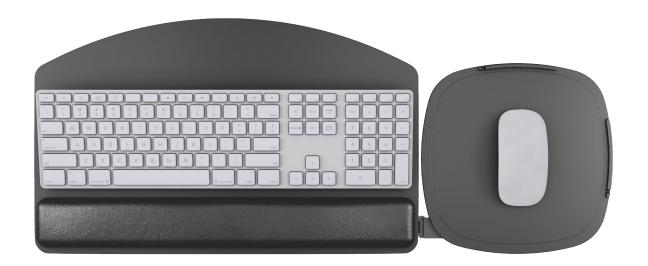

## PL217 SWITCH-N-CLICK

## **MOUSE FORWARD**

Mouse can be positioned closer to the body for improved ergonomic comfort at either mouseabove height or platform height.

- All platforms include detachable gel palm rests, mouse pad, mouse guards and cord management clips at no extra charge.
- Reversible design; mouse platform clicks in left or right side - no tools required
- Independent tilt and swivel mousing platform
- Made from black ¼" thin phenolic for maximum knee clearance
- Designed to complement radius corner work surfaces and position the keyboard closer to the work area.