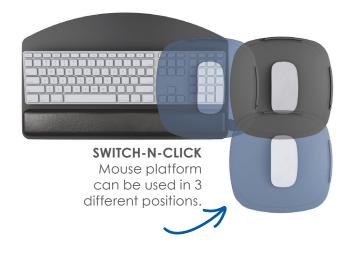

## PL217 SWITCH-N-CLICK

## **MOUSE IN LINE**

Mouse can be positioned in direct line with the keyboard at either mouse-above height or platform height.

## **MOUSE OVER**

Mouse can be positioned over the 10-key to decrease reach.

## **MOUSE FORWARD**

Mouse can be positioned closer to the body for improved ergonomic comfort at either mouseabove height or platform height.

- All platforms include detachable gel palm rests, mouse pad, mouse guards and cord management clips at no extra charge.
- Reversible design; mouse platform clicks in left or right side - no tools required
- Independent tilt and swivel mousing platform
- Made from black ¼" thin phenolic for maximum knee clearance
- Designed to complement radius corner work surfaces and position the keyboard closer to the work area.