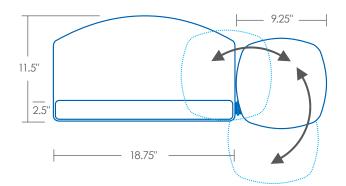

## **MOUSE FORWARD**

Mouse can be positioned closer to the body for improved ergonomic comfort at either mouseabove height or platform height.

- All platforms include detachable gel palm rests, mouse pad, mouse guards and cord management clips at no extra charge.
- Reversible design; mouse platform clicks in left or right side - no tools required
- Independent tilt and swivel mousing platform
- Made from black ¼" thin phenolic for maximum knee clearance
- Designed to complement radius corner work surfaces and position the keyboard closer to the work area.