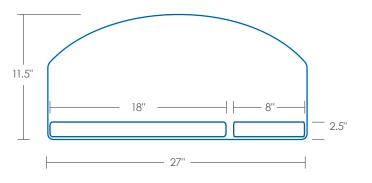

- Palm rests can be configured to support left or right-handed users
- For use on most 42" and larger radius work surfaces
- For left or right-handed users
- Made from black 1/4" thin phenolic for maximum knee clearance