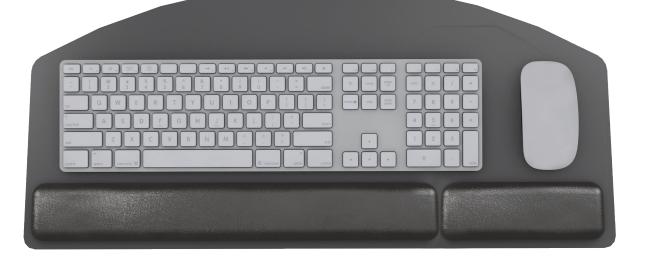

## PLOO6 RADIUS

Designed to complement radius corner work surfaces and position the keyboard closer to the work area. The palm rest(s) allows for left- or right-handed mousing.

All platforms include gel palm rests, mouse pad, mouse guards and cord management clips at no extra charge.

- Palm rests can be configured to support left or right-handed users
- For use on most 42" and larger radius work surfaces
- For left or right-handed users
- Made from black 1/4" thin phenolic for maximum knee clearance