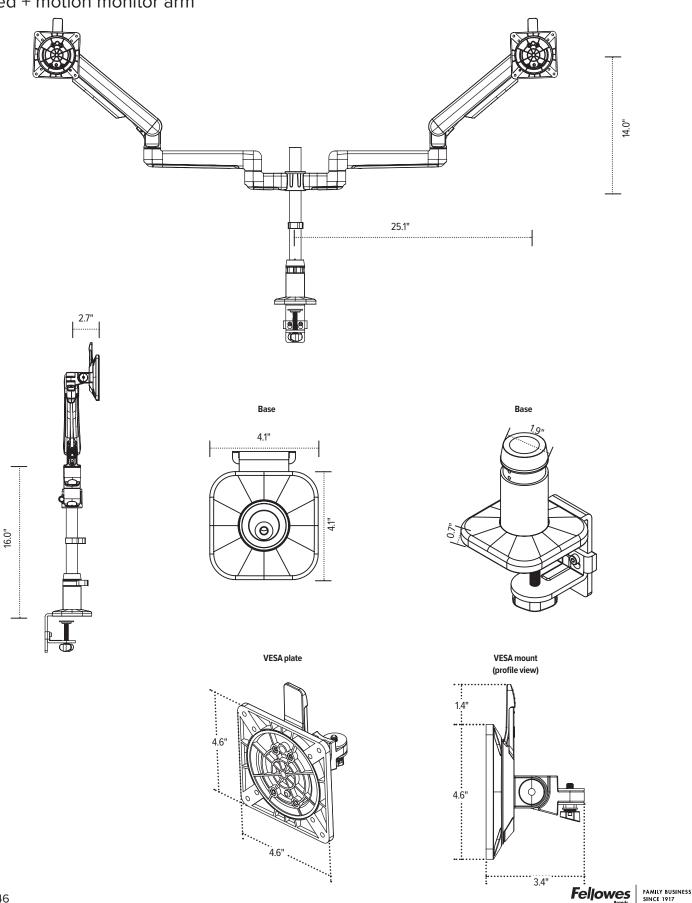

## Dual fixed + motion monitor arm

tension adjustment

grommet mount

connection sleeve

integrated tool storage

desk clamp

- Finger touch dynamic height adjustment
- Recommended for worksurfaces 36.0" deep or less
- 32.2" arm extension
- 5.6" arm retraction
- +90°/-45° monitor tilt
- +  $\pm 90^{\circ}$  VESA rotation
- 4.0 lb.-20.0 lb. weight capacity (per arm)
- 16.0" pole height (includes base)
- VESA 75mm/100mm quick release
- 180° lock-out feature
- · Specify a grommet mount or a desk clamp mount
- Tension adjustment indicator for precision installation
- Each connection sleeve can accommodate up to three monitors depending on the configuration
- Partially assembled for quick installation
- Integrated cord management
- Integrated tool holder
- · Meets or exceeds ANSI/BIFMA x5.5 guidelines
- 32.0" max. monitor width Bezel measured left to right. Max. width is contingent on weight capacity.
- Designed for ESI by Roger Webb Associates of London
- Warranty: 15 yr.

KataEX2-FM

Dual fixed + motion monitor arm