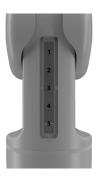

## Dual fixed + motion monitor arm

tension adjustment

grommet mount

connection sleeve

integrated tool storage

desk clamp

- Finger touch dynamic height adjustment
- Recommended for worksurfaces 36.0" deep or less
- 32.2" arm extension
- 5.6" arm retraction
- +90°/-45° monitor tilt
- +  $\pm 90^{\circ}$  VESA rotation
- 4.0 lb.-20.0 lb. weight capacity (per arm)
- 16.0" pole height (includes base)
- VESA 75mm/100mm quick release
- 180° lock-out feature
- · Specify a grommet mount or a desk clamp mount
- Tension adjustment indicator for precision installation
- Each connection sleeve can accommodate up to three monitors depending on the configuration
- Partially assembled for quick installation
- Integrated cord management
- Integrated tool holder
- · Meets or exceeds ANSI/BIFMA x5.5 guidelines
- 32.0" max. monitor width Bezel measured left to right. Max. width is contingent on weight capacity.
- Designed for ESI by Roger Webb Associates of London
- Warranty: 15 yr.