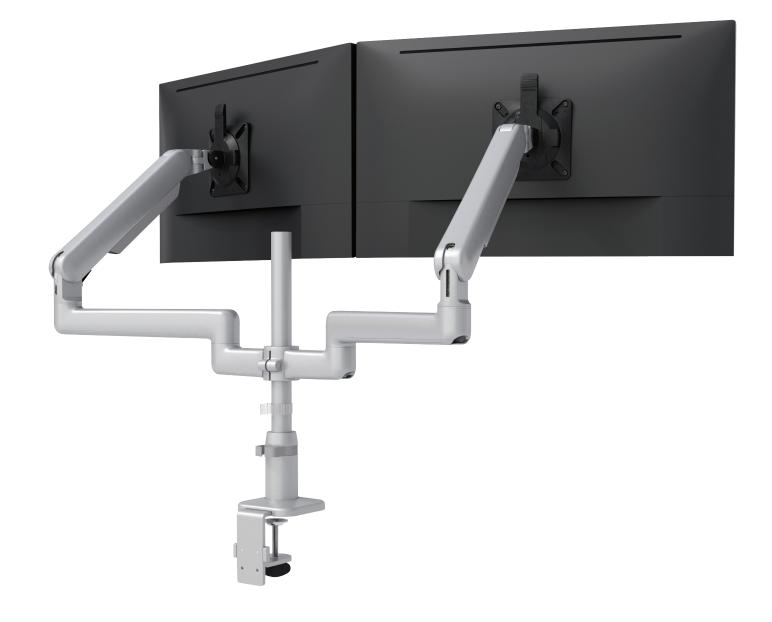

## Dual fixed + motion monitor arm

tension adjustment

grommet mount

connection sleeve

integrated tool storage

desk clamp

- Finger touch dynamic height adjustment
- Recommended for worksurfaces 36.0" deep or less
- 32.2" arm extension
- 5.6" arm retraction
- +90°/-45° monitor tilt
- +  $\pm 90^{\circ}$  VESA rotation
- 4.0 lb.-20.0 lb. weight capacity (per arm)
- 16.0" pole height (includes base)
- VESA 75mm/100mm quick release
- 180° lock-out feature
- · Specify a grommet mount or a desk clamp mount
- Tension adjustment indicator for precision installation
- Each connection sleeve can accommodate up to three monitors depending on the configuration
- Partially assembled for quick installation
- Integrated cord management
- Integrated tool holder
- · Meets or exceeds ANSI/BIFMA x5.5 guidelines
- 32.0" max. monitor width Bezel measured left to right. Max. width is contingent on weight capacity.
- Designed for ESI by Roger Webb Associates of London
- Warranty: 15 yr.

KataEX2-FM

Dual fixed + motion monitor arm