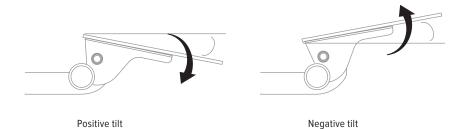

- Lift-and-lock height adjustment
- 17.8" glide track (platform may not fully retract in its stored position)
- No minimum clearance required for full retraction
- ±15° tilt adjustment
- 7.0" height adjustment range
  - 2.5" above track | 4.5" below track
- 360° glide track rotation
- · Positions flush with the worksurface
- Release handle for independent tilt adjustment
- Warranty: 15 yr.