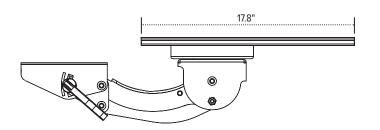

- Lift-and-lock height adjustment
- 17.8" glide track (platform may not fully retract in its stored position)
- No minimum clearance required for full retraction
- ±15° tilt adjustment
- 7.0" height adjustment range
  - 2.5" above track | 4.5" below track
- 360° glide track rotation
- · Positions flush with the worksurface
- Release handle for independent tilt adjustment
- Warranty: 15 yr.