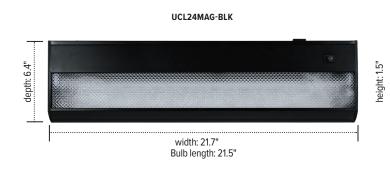

#### Product specs (24.0")

- 21.7"w x 6.4"d x 1.5"h unit size
- 1150 lumens
- 13 watts

neight: 1.5"

- 80 CRI
- 30,000 hrs. lamp life

#### Model #

UCL24MAG-BLK