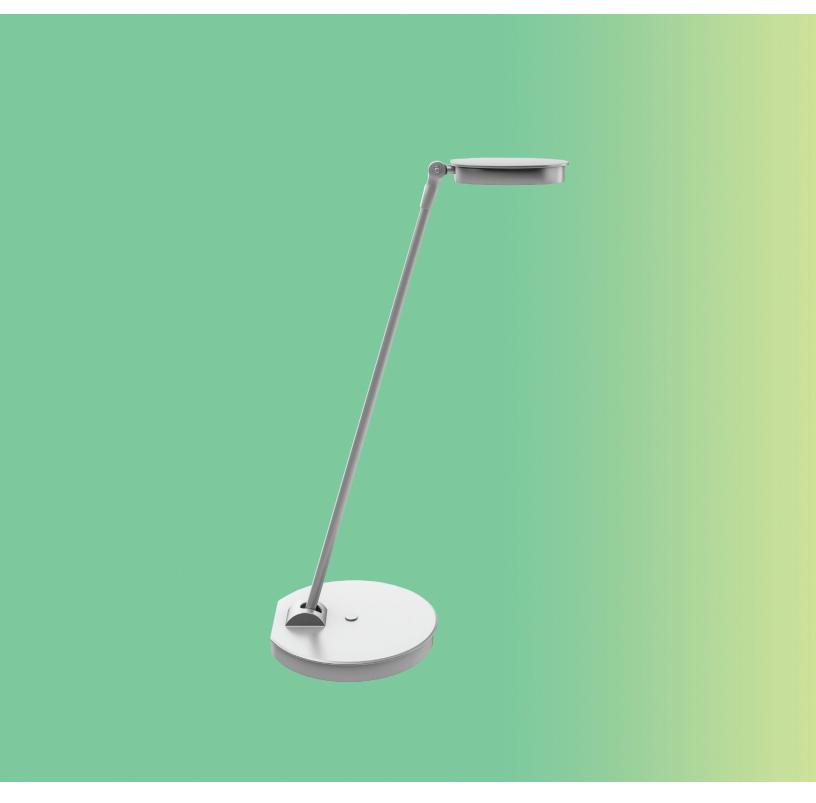

# $Lily^{\mathsf{TM}} \ LED \qquad \mathsf{Single \ arm \ LED \ task \ light}$

15.5" min/18.7" max