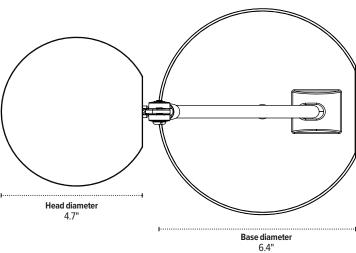

Single arm LED task light

touch and hold dimmer button and USB port

Luminaire

adjustable range of single arm

adjustable shade