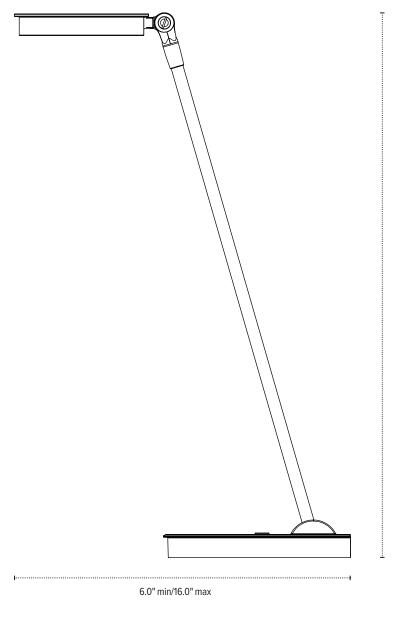

## **Product specs**

- LED
- 5000K color temperature
- 900 lumens
- 80 CRI
- 8W
- 70,000 hrs. lamp life
- 6.0' power cord
- 16.0" reach
- Power adapter is UL and CE listed
- · Light is ETL listed
- Built-in dimmer with two settings
- · Available in three colors: silver, black, and white
- Designed by Sava Čvek
- Warranty: 15 yr. (structural)/1 yr. (LED transformer)

# $Lily^{\mathsf{TM}} \ LED \qquad \mathsf{Single \ arm \ LED \ task \ light}$

15.5" min/18.7" max