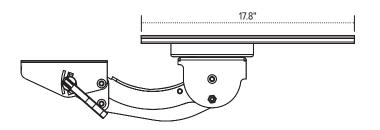

- Lift-and-lock height adjustment
- 17.8" glide track (platform may not fully retract in its stored position)
- No minimum clearance required for full
- ±15° tilt adjustment
- Height adjustment range: 7.0"
  - 2.5" above track | 4.5" below track
- 360° rotation
- · Positions flush with the worksurface
- Release handle for independent tilt adjustment
- Warranty: 15 yr.