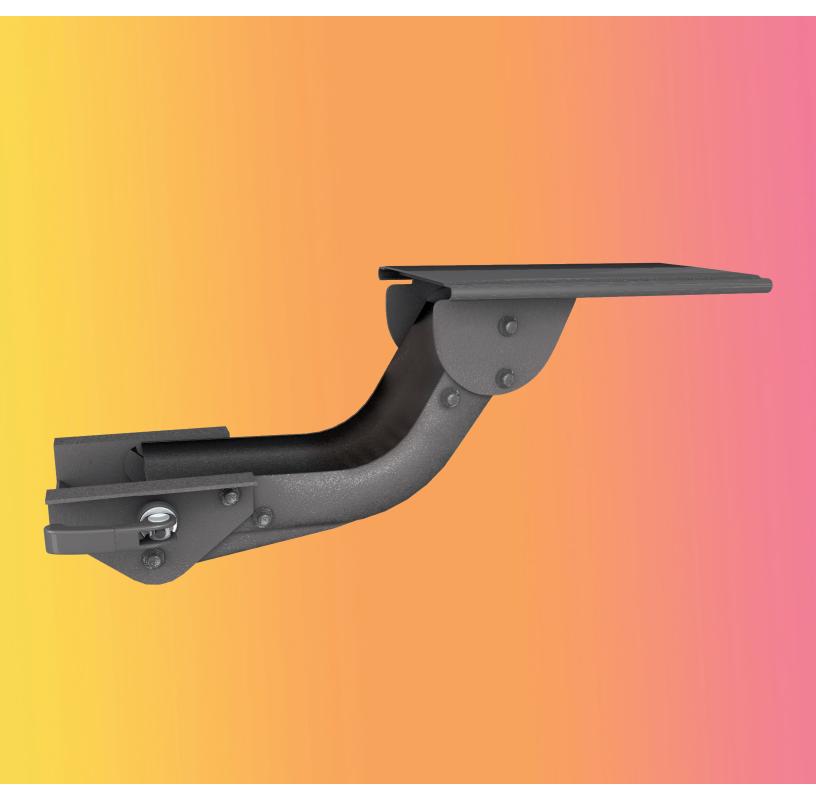

## **Product specs**

Lift-and-lock articulating arms provide quick and easy height adjustment. To position the platform to the desired height, simply tilt the platform up, then raise or lower. Release the platform and the arm will lock into place.

- Lift-and-lock height adjustment
- 17.8" glide track (platform may not fully retract in its stored position)
- No minimum clearance required for full
- ±15° tilt adjustment
- Height adjustment range: 7.0"
  - 2.5" above track | 4.5" below track
- 360° rotation
- · Positions flush with the worksurface
- Release handle for independent tilt adjustment
- Warranty: 15 yr.