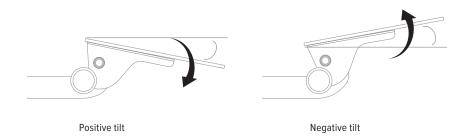

- Lift-and-lock height adjustment
- 17.8" glide track (platform may not fully retract in its stored position)
- No minimum clearance required for full
- ±15° tilt adjustment
- Height adjustment range: 7.0"
  - 2.5" above track | 4.5" below track
- 360° rotation
- · Positions flush with the worksurface
- Release handle for independent tilt adjustment
- Warranty: 15 yr.