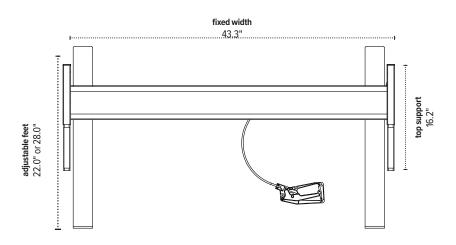

#### **Product specs**

- Pneumatice height adjustment
- 38 lbs.—83 lbs. base lifting capacity (2ESP-C48-ADJ)
- 49 lbs.–94 lbs. base lifting capacity (2ESP-C60-ADJ)
- 19.6" height adjustment range
  - 26.2"-45.8" (low/high) (excluding worksurface)
- Two stage adjustable legs
- Foot is adjustable got 22.0" or 28.0" (patented design)
- Fixed width frame
- · Locking casters are available
- Table bases accommodate worksurfaces measuring 48.0" and 60.0" in width
- Counterbalanced columns provide smooth, synchronized height
- Warranty: 15 yr. structural / 7 yr. mechanical

#### 2ESP-C48-ADJ