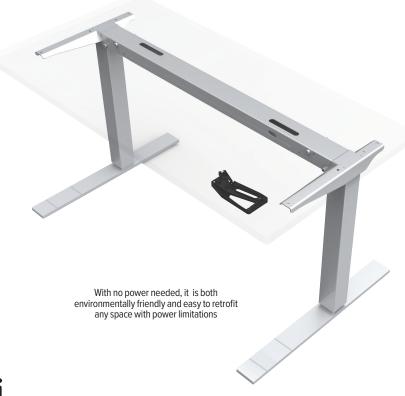

# $Espree^{TM}$

pneumatic table base

#### **Product specs**

- Pneumatice height adjustment
- 38 lbs.—83 lbs. base lifting capacity (2ESP-C48-ADJ)
- 49 lbs.–94 lbs. base lifting capacity (2ESP-C60-ADJ)
- 19.6" height adjustment range
  - 26.2"-45.8" (low/high) (excluding worksurface)
- Two stage adjustable legs
- Foot is adjustable got 22.0" or 28.0" (patented design)
- Fixed width frame
- · Locking casters are available
- Table bases accommodate worksurfaces measuring 48.0" and 60.0" in width
- Counterbalanced columns provide smooth, synchronized height
- Warranty: 15 yr. structural / 7 yr. mechanical