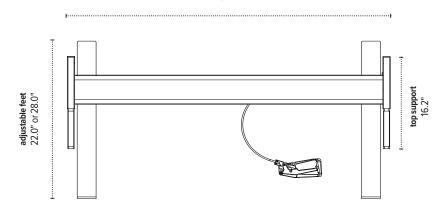

#### **Product specs**

- Pneumatice height adjustment
- 38 lbs.—83 lbs. base lifting capacity (2ESP-C48-ADJ)
- 49 lbs.–94 lbs. base lifting capacity (2ESP-C60-ADJ)
- 19.6" height adjustment range
  - 26.2"-45.8" (low/high) (excluding worksurface)
- Two stage adjustable legs
- Foot is adjustable got 22.0" or 28.0" (patented design)
- Fixed width frame
- · Locking casters are available
- Table bases accommodate worksurfaces measuring 48.0" and 60.0" in width
- Counterbalanced columns provide smooth, synchronized height
- Warranty: 15 yr. structural / 7 yr. mechanical

#### 2ESP-C60-ADJ

#### fixed width 51.2"

The base dimensions as shown are actual.