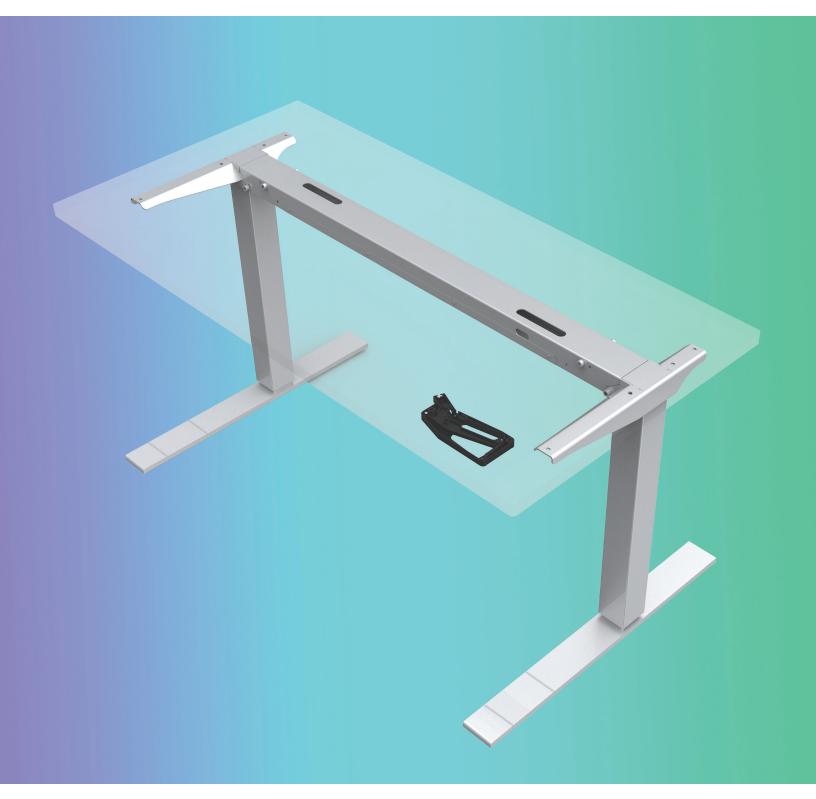

# $Espree^{TM}$

pneumatic table base

#### **Product specs**

- Pneumatice height adjustment
- 38 lbs.—83 lbs. base lifting capacity (2ESP-C48-ADJ)
- 49 lbs.–94 lbs. base lifting capacity (2ESP-C60-ADJ)
- 19.6" height adjustment range
  - 26.2"-45.8" (low/high) (excluding worksurface)
- Two stage adjustable legs
- Foot is adjustable got 22.0" or 28.0" (patented design)
- Fixed width frame
- · Locking casters are available
- Table bases accommodate worksurfaces measuring 48.0" and 60.0" in width
- Counterbalanced columns provide smooth, synchronized height
- Warranty: 15 yr. structural / 7 yr. mechanical

#### fixed width 51.2"

The base dimensions as shown are actual.