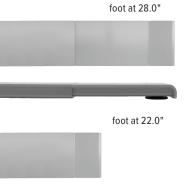

#### **Product specs**

- Pneumatice height adjustment
- 38 lbs.—83 lbs. base lifting capacity (2ESP-C48-ADJ)
- 49 lbs.–94 lbs. base lifting capacity (2ESP-C60-ADJ)
- 19.6" height adjustment range
  - 26.2"-45.8" (low/high) (excluding worksurface)
- Two stage adjustable legs
- Foot is adjustable got 22.0" or 28.0" (patented design)
- Fixed width frame
- · Locking casters are available
- Table bases accommodate worksurfaces measuring 48.0" and 60.0" in width
- Counterbalanced columns provide smooth, synchronized height
- Warranty: 15 yr. structural / 7 yr. mechanical