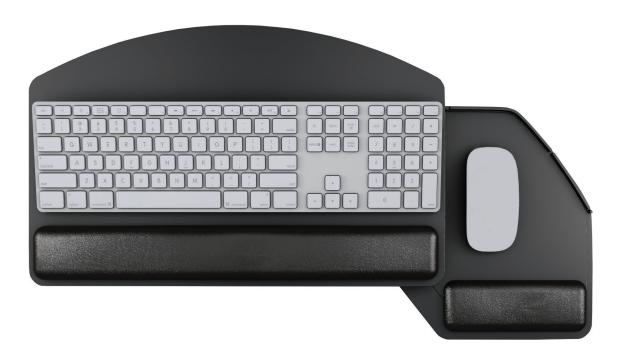

## **Product specs**

- · Includes:
  - Gel palm rests
  - Mouse pad
  - Mouse guards
  - Cord management clips
- Designed to complement radius corner worksurfaces, yet offers universal fit on virtually and worksurface shape
- Accommodates left or right-handed users
- Palm rest for both keying and mousing
- 18.8" platform with a swivel-below mousing platform
- The space-saving swivel mouse design allows for keyboard storage where space is limited
- Made from black 0.3" thin phenolic
- Warranty: 15 yr. (platform)
  2 yr. (palm rest/mouse pad)