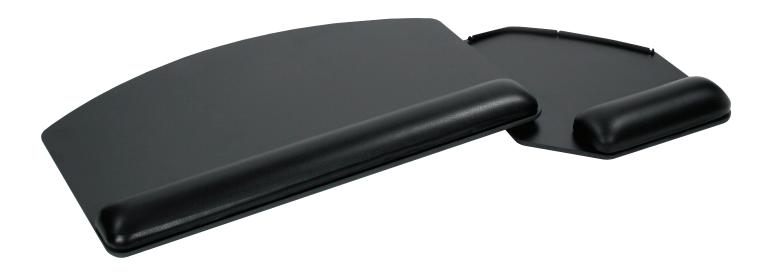

## **Product specs**

- · Includes:
  - Gel palm rests
  - Mouse pad
  - Mouse guards
  - Cord management clips
- Designed to complement radius corner worksurfaces, yet offers universal fit on virtually and worksurface shape
- Accommodates left or right-handed users
- Palm rest for both keying and mousing
- 18.8" platform with a swivel-below mousing platform
- The space-saving swivel mouse design allows for keyboard storage where space is limited
- Made from black 0.3" thin phenolic
- Warranty: 15 yr. (platform)
  2 yr. (palm rest/mouse pad)