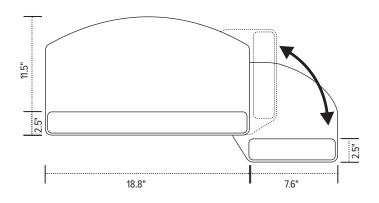

## **Product specs**

- · Includes:
  - Gel palm rests
  - Mouse pad
  - Mouse guards
  - Cord management clips
- Designed to complement radius corner worksurfaces, yet offers universal fit on virtually and worksurface shape
- Accommodates left or right-handed users
- Palm rest for both keying and mousing
- 18.8" platform with a swivel-below mousing platform
- The space-saving swivel mouse design allows for keyboard storage where space is limited
- Made from black 0.3" thin phenolic
- Warranty: 15 yr. (platform)
  2 yr. (palm rest/mouse pad)