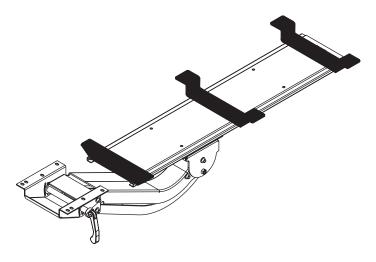

## Glide track accessory

example of how you can add a spacer kit to an existing articulating arm