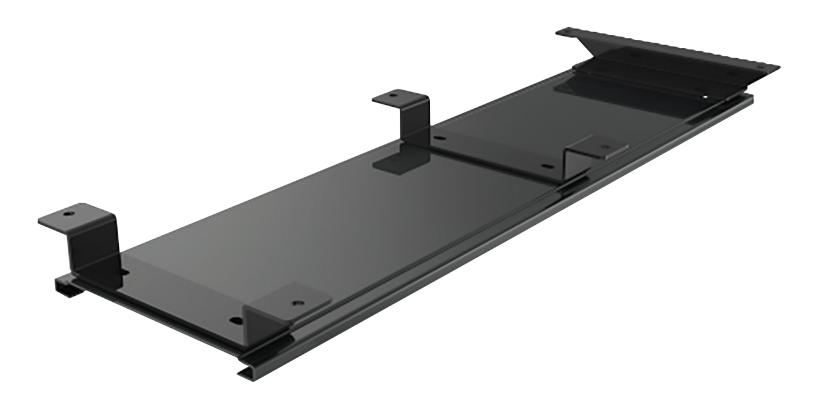

## Spacer Kit

Glide track accessory

## Spacer Kit

## Glide track accessory

example of how you can add a spacer kit to an existing articulating arm

## **Product specs**

Ideal for height adjustable tables and benching systems, the Spacer-Kit creates a flat mounting surface for keyboard arms and glide tracks where cross channels typically prevent installation.

- Compatible with most ESI keyboard arms and glide tracks\*
- Attaches between underside of worksurface and a keyboard arm or glide track
- Includes mounts for benching systems and Height adjustable tables
- Powder coated steel construction
- Two sets of spacers included to accommodate needed spacing between 1.0"—2.2"
- · Includes installation hardware
- · Warranty: 15 years