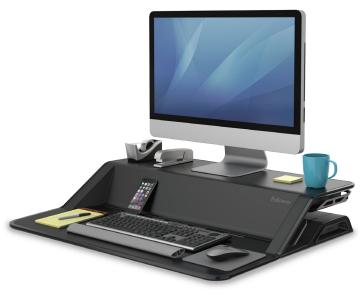

# esi | work gear



Lotus™

sit-to-stand workstation



## Lotus™



raised with dual monitor arm kit



lowered

#### Product Specs \_\_\_\_\_

- Spring assisted height adjustment
- Smooth Lift Technology<sup>™</sup> with easy dial weight adjustment
- Sits atop worksurface
- 17.0" height adjustment range
- Incremental positioning
- 35 lbs. weight capacity
- 31.8"w x 8.1"d top platform
- 32.8"w x 12.2"d keyboard platform
- 24.0" minimum worksurface depth
- Cable management
- No assembly required
- Compatible with Lotus single or dual monitor arm kits. Kit sold separately
  NONGAN
- Not available on GSA contract
- Warranty: 5 yr.

#### Model # \_

LOTUS-BLK



## Lotus™

### sit-to-stand workstation



Highest position



Lowest position