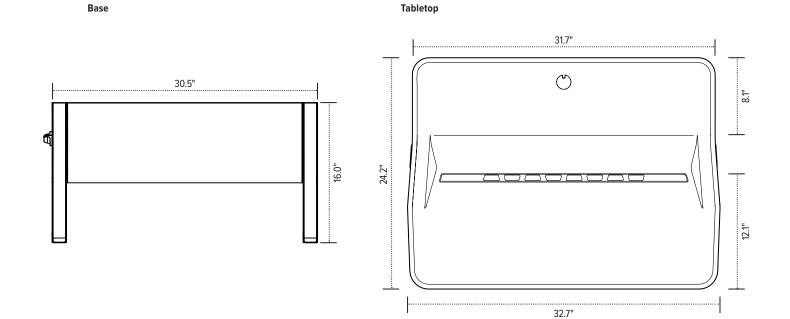

#### Product Specs \_\_\_\_\_

- Spring assisted height adjustment
- Smooth Lift Technology<sup>™</sup> with easy dial weight adjustment
- Sits atop worksurface
- 17.0" height adjustment range
- Incremental positioning
- 35 lbs. weight capacity
- 31.8"w x 8.1"d top platform
- 32.8"w x 12.2"d keyboard platform
- 24.0" minimum worksurface depth
- Cable management
- No assembly required
- Compatible with Lotus single or dual monitor arm kits. Kit sold separately
  NONGAN
- Not available on GSA contract
- Warranty: 5 yr.