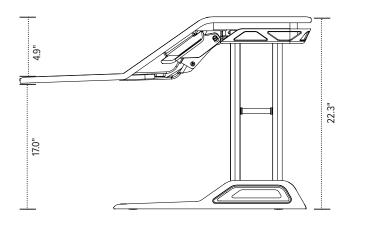

#### Product Specs \_\_\_\_\_

- Spring assisted height adjustment
- Smooth Lift Technology<sup>™</sup> with easy dial weight adjustment
- Sits atop worksurface
- 17.0" height adjustment range
- Incremental positioning
- 35 lbs. weight capacity
- 31.8"w x 8.1"d top platform
- 32.8"w x 12.2"d keyboard platform
- 24.0" minimum worksurface depth
- Cable management
- No assembly required
- Compatible with Lotus single or dual monitor arm kits. Kit sold separately
  NONGAN
- Not available on GSA contract
- Warranty: 5 yr.

### sit-to-stand workstation

Highest position

Lowest position