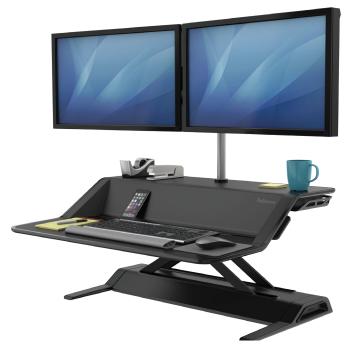

# esi | work gear



Lotus™

sit-to-stand workstation



## Lotus™



raised with dual monitor arm kit



lowered

#### Product Specs \_\_\_\_\_

- Spring assisted height adjustment
- Smooth Lift Technology<sup>™</sup> with easy dial weight adjustment
- Sits atop worksurface
- 17.0" height adjustment range
- Incremental positioning
- 35 lbs. weight capacity
- 31.8"w x 8.1"d top platform
- 32.8"w x 12.2"d keyboard platform
- 24.0" minimum worksurface depth
- Cable management
- No assembly required
- Compatible with Lotus single or dual monitor arm kits. Kit sold separately
  NONGAN
- Not available on GSA contract
- Warranty: 5 yr.

#### Model # \_

LOTUS-BLK



## Lotus™

### sit-to-stand workstation



Highest position



Lowest position