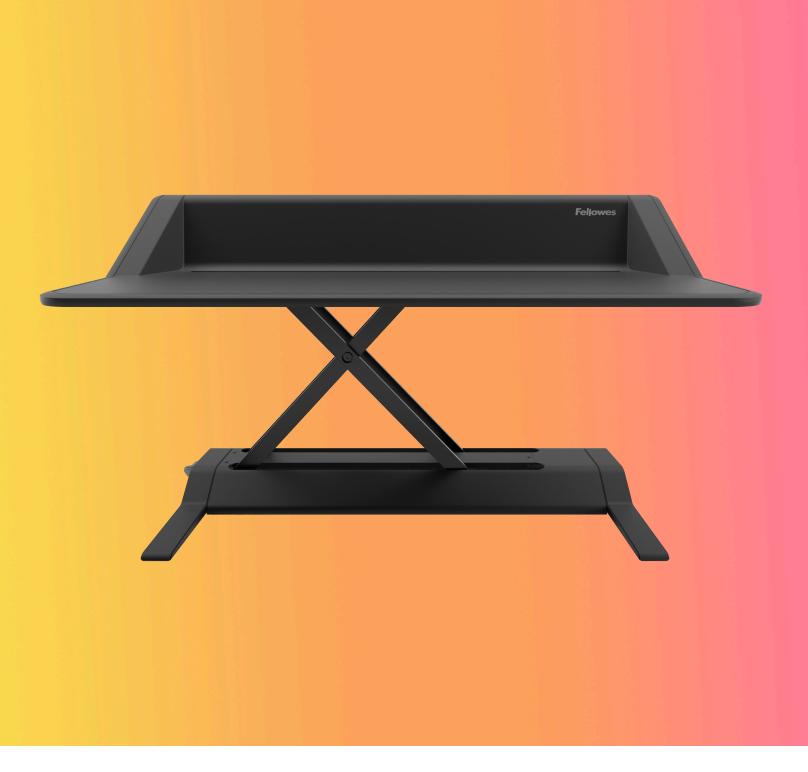

# esi | work gear

Lotus™

sit-to-stand workstation

### sit-to-stand workstation

Highest position

Lowest position