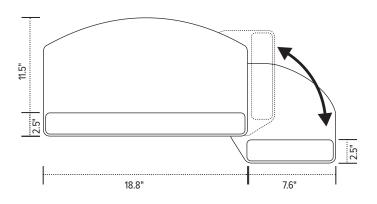

## **Product specs**

- · Includes:
  - Gel palm rests
  - Mouse pad
  - Mouse guards
  - Cord management clips
- Designed to complement radius corner worksurfaces, yet offers universal fit on virtually and worksurface shape
- Accommodates left or right-handed users
- Palm rest for both keying and mousing
- 18.8" platform with a swivel-below mousing platform
- The space-saving swivel mouse design allows for keyboard storage where space is limited
- Made from black 0.3" thin phenolic
- Warranty: 15 yr. (platform)
  2 yr. (palm rest/mouse pad)