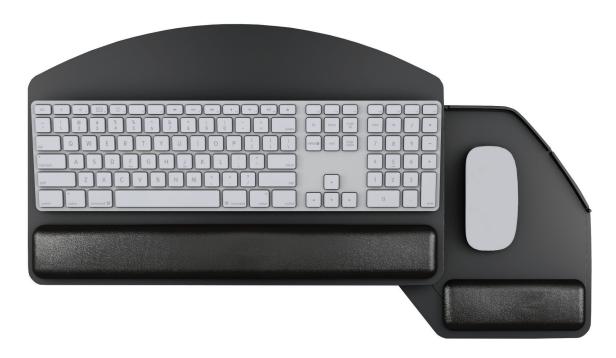

## **Product specs**

- · Includes:
  - Gel palm rests
  - Mouse pad
  - Mouse guards
  - Cord management clips
- Designed to complement radius corner worksurfaces, yet offers universal fit on virtually and worksurface shape
- Accommodates left or right-handed users
- Palm rest for both keying and mousing
- 18.8" platform with a swivel-below mousing platform
- The space-saving swivel mouse design allows for keyboard storage where space is limited
- Made from black 0.3" thin phenolic
- Warranty: 15 yr. (platform)
  2 yr. (palm rest/mouse pad)