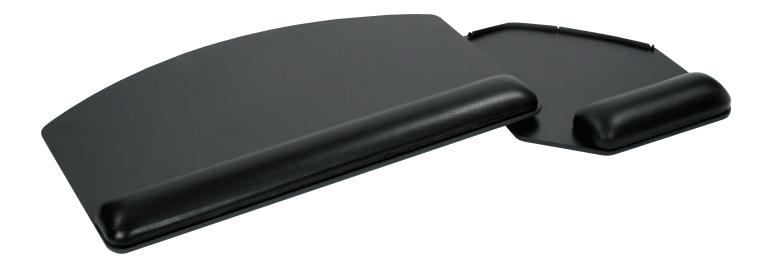

## **Product specs**

- · Includes:
  - Gel palm rests
  - Mouse pad
  - Mouse guards
  - Cord management clips
- Designed to complement radius corner worksurfaces, yet offers universal fit on virtually and worksurface shape
- Accommodates left or right-handed users
- Palm rest for both keying and mousing
- 18.8" platform with a swivel-below mousing platform
- The space-saving swivel mouse design allows for keyboard storage where space is limited
- Made from black 0.3" thin phenolic
- Warranty: 15 yr. (platform)
  2 yr. (palm rest/mouse pad)