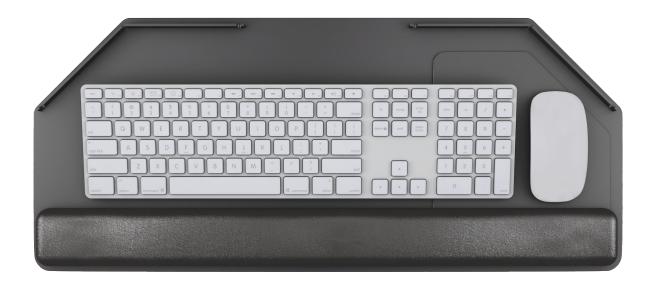

## PL003CC **CUT CORNER**

Cut Corner platforms work well on straightedge, large radius and corner diagonal work surfaces. The palm rest(s) allows for left- or right-handed mousing.

All platforms include gel palm rests, mouse pad, mouse guards and cord management clips at no extra charge.

- Palm rests can be configured to support left or right-handed users
- Available in 25" and 27" widths
- Made from black 1/4" thin phenolic for maximum knee clearance

| MODEL #    |          | GSA LIST PRICE |  |
|------------|----------|----------------|--|
| PL003CC-25 | 25" WIDE | \$143          |  |
| PL003CC-27 | 27" WIDE | \$151          |  |