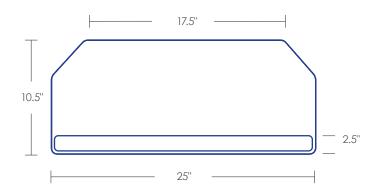

- Palm rests can be configured to support left or right-handed users
- Available in 25" and 27" widths
- Made from black 1/4" thin phenolic for maximum knee clearance

| MODEL #    |          | GSA LIST PRICE |  |
|------------|----------|----------------|--|
| PL003CC-25 | 25" WIDE | \$143          |  |
| PL003CC-27 | 27" WIDE | \$151          |  |