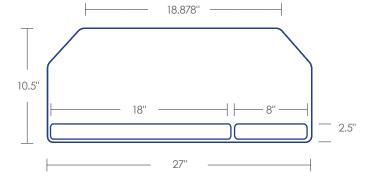

- Palm rests can be configured to support left or right-handed users
- Available in 25" and 27" widths
- Made from black 1/4" thin phenolic for maximum knee clearance

| MODEL #    |          | GSA LIST PRICE |  |
|------------|----------|----------------|--|
| PL003CC-25 | 25" WIDE | \$143          |  |
| PL003CC-27 | 27" WIDE | \$151          |  |