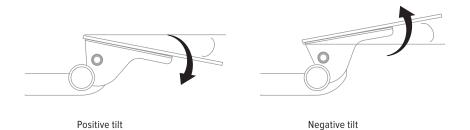

- · Lift-and-lock height adjustment
- 21.0" glide track
- 21.0" min. clearance required for full retraction
- ±15° tilt adjustment
- 7.0" height adjustment range
  - 2.5" above track | 4.5" below track
- 360° glide track rotation
- · Positions flush with the worksurface
- · Recommended for any platform
- · Release handle for independent tilt adjustment
- Warranty: 15 yr.