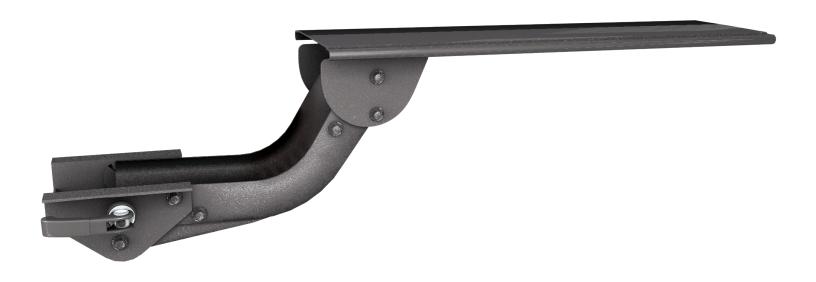

## **Product specs**

Lift-and-lock articulating arms provide quick and easy height adjustment. To position the platform to the desired height, simply tilt the platform up, then raise or lower. Release the platform and the arm will lock into place.

- · Lift-and-lock height adjustment
- 21.0" glide track
- 21.0" min. clearance required for full retraction
- ±15° tilt adjustment
- 7.0" height adjustment range
  - 2.5" above track | 4.5" below track
- 360° glide track rotation
- · Positions flush with the worksurface
- · Recommended for any platform
- · Release handle for independent tilt adjustment
- Warranty: 15 yr.