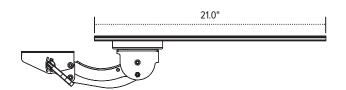

- · Lift-and-lock height adjustment
- 21.0" glide track
- 21.0" min. clearance required for full retraction
- ±15° tilt adjustment
- 7.0" height adjustment range
  - 2.5" above track | 4.5" below track
- 360° glide track rotation
- · Positions flush with the worksurface
- · Recommended for any platform
- · Release handle for independent tilt adjustment
- Warranty: 15 yr.