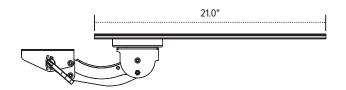

- · Lift-and-lock height adjustment
- 21.0" glide track
- 21.0" min. clearance required for full retraction
- ±15° tilt adjustment
- 7.0" height adjustment range
  - 2.5" above track | 4.5" below track
- 360° glide track rotation
- · Positions flush with the worksurface
- · Recommended for any plaform
- · Release handle for independent tilt adjustment
- · Warranty: 15 yr.