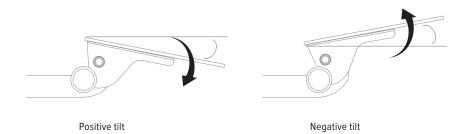

- · Lift-and-lock height adjustment
- 21.0" glide track
- 21.0" min. clearance required for full retraction
- ±15° tilt adjustment
- 7.0" height adjustment range
  - 2.5" above track | 4.5" below track
- 360° glide track rotation
- · Positions flush with the worksurface
- · Recommended for any plaform
- · Release handle for independent tilt adjustment
- · Warranty: 15 yr.