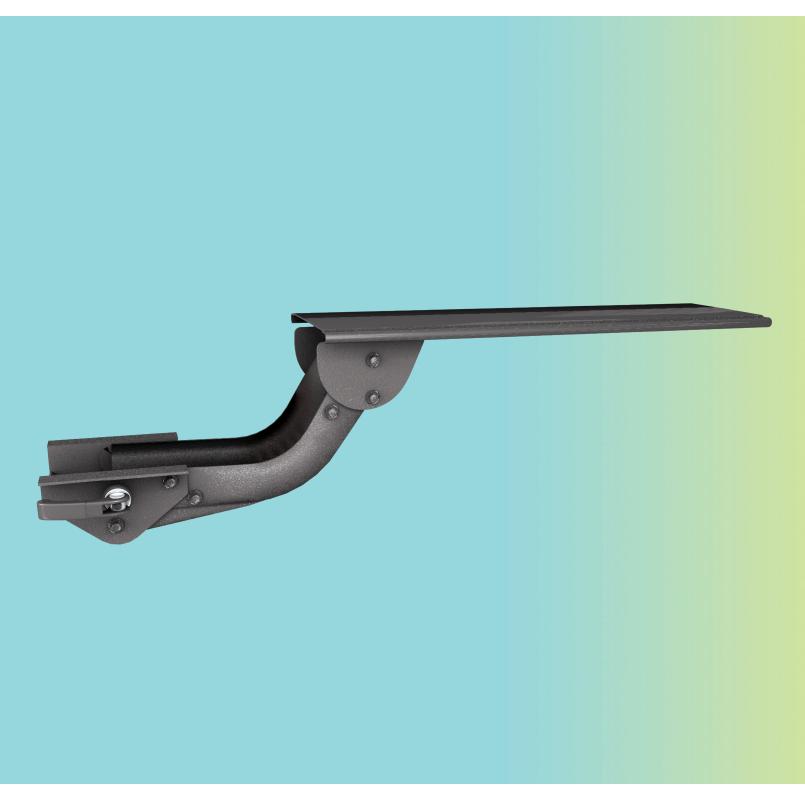

## **Product specs**

Lift-and-lock articulating arms provide quick and easy height adjustment. To position the platform to the desired height, simply tilt the platform up, then raise or lower. Release the platform and the arm will lock into place.

- · Lift-and-lock height adjustment
- 21.0" glide track
- 21.0" min. clearance required for full retraction
- ±15° tilt adjustment
- 7.0" height adjustment range
  - 2.5" above track | 4.5" below track
- 360° glide track rotation
- · Positions flush with the worksurface
- · Recommended for any plaform
- · Release handle for independent tilt adjustment
- · Warranty: 15 yr.