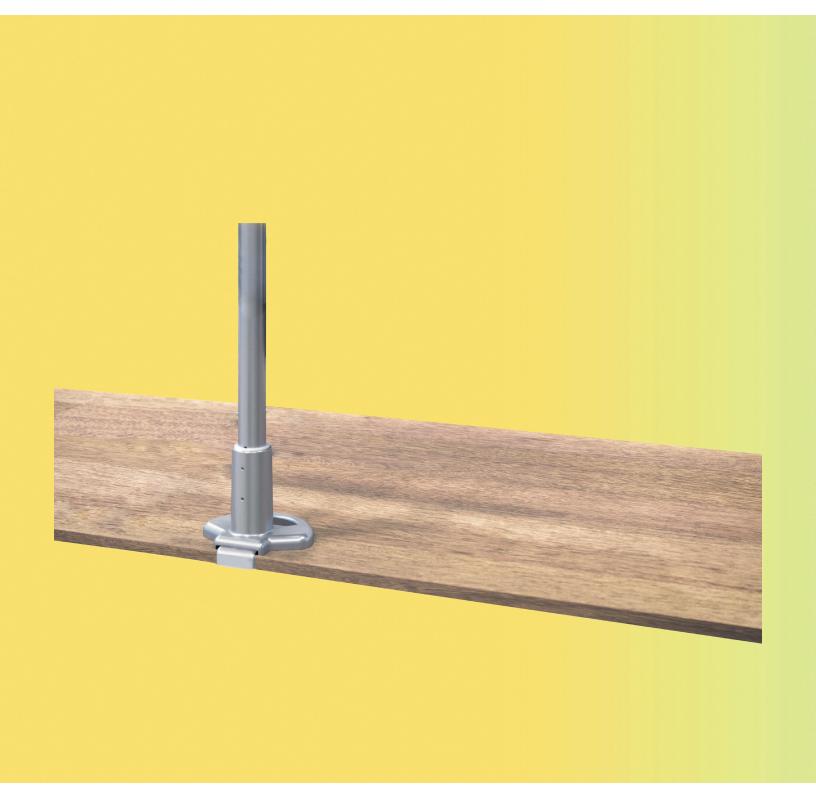

## Benching Solutions

Allsteel® Stride monitor arm benching adapter

## **Product specs**

- Designed to combine ESI monitor arms with the Allsteel Stride benching table
- Compatible ESI monitor arms:
  - Evolve monitor arms: single, dual and triple configurations only
  - Edge® monitor arms: single configurations only
- · Holds up to three monitors
  - 15.4 lbs. per slider mount arm
  - 17.6 lbs. per VESA mount
- Fits easily on standard Edge® or Evolve product nesting on base
- Accommodate tops from 1.0"-1.2" thick
- · Warranty: 15 yrs.