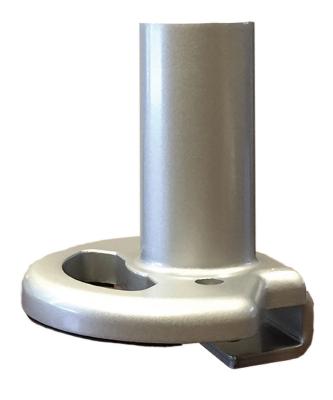

## Benching Solutions

Allsteel® Stride monitor arm benching adapter

## **Product specs**

- Designed to combine ESI monitor arms with the Allsteel Stride benching table
- Compatible ESI monitor arms:
  - Evolve monitor arms: single, dual and triple configurations only
  - Edge® monitor arms: single configurations only
- · Holds up to three monitors
  - 15.4 lbs. per slider mount arm
  - 17.6 lbs. per VESA mount
- Fits easily on standard Edge® or Evolve product nesting on base
- Accommodate tops from 1.0"-1.2" thick
- · Warranty: 15 yrs.