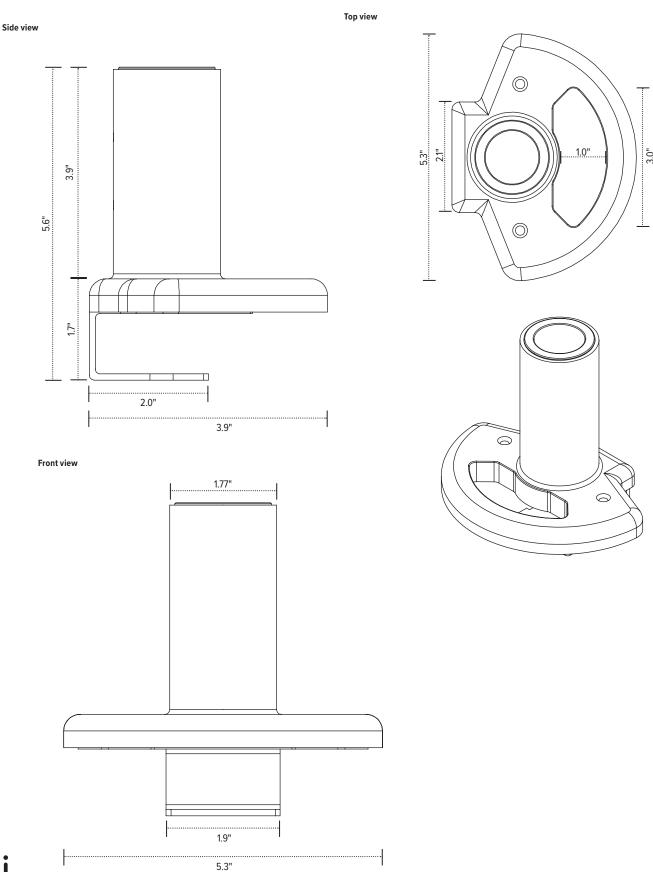

## **Product specs**

- Designed to combine ESI monitor arms with the Allsteel Stride benching table
- Compatible ESI monitor arms:
  - Evolve monitor arms: single, dual and triple configurations only
  - Edge® monitor arms: single configurations only
- · Holds up to three monitors
  - 15.4 lbs. per slider mount arm
  - 17.6 lbs. per VESA mount
- Fits easily on standard Edge® or Evolve product nesting on base
- Accommodate tops from 1.0"-1.2" thick
- · Warranty: 15 yrs.