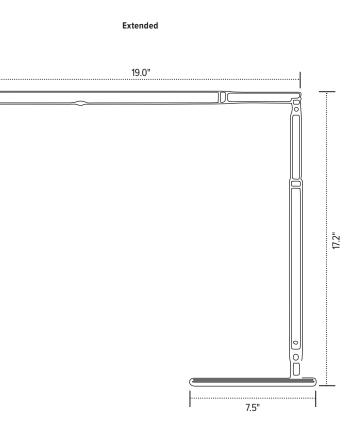

#### **Product specs**

- LED
- 3500K color temperature
- 350 lumens
- 83 CRI
- 6W
- 50,000 hrs. lamp life
- 8 hr. shut-off
- 12.0' power cord

180° rotation

- USB-A charging port
- Telescoping arm reach
- Power source is UL listed

LUSTRE-SLVLUSTRE-WHT

GSA ..... telescoping 360° rotation folds in half to save space telescoping touch and hold built in dimmer button telescopes at two points USB-A charging port