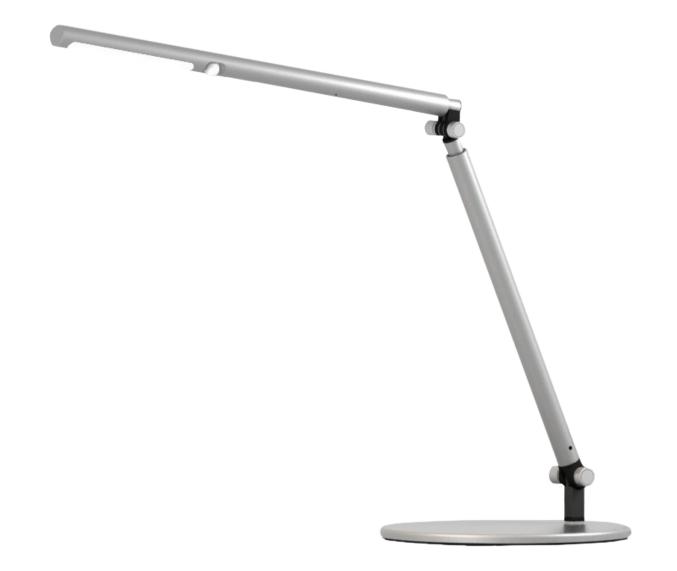

## Lustre

Telescoping LED task light with USB-A port

### Lustre

### Telescoping LED task light with USB-A port

LUSTRE-SLVLUSTRE-WHT

GSA ..... telescoping 360° rotation folds in half to save space telescoping touch and hold built in dimmer button telescopes at two points USB-A charging port