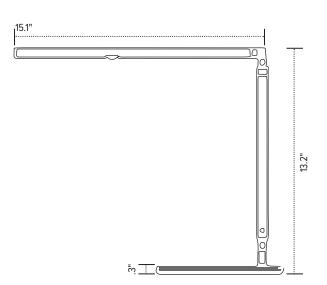

LUSTRE-SLVLUSTRE-WHT

GSA ..... telescoping 360° rotation folds in half to save space telescoping touch and hold built in dimmer button telescopes at two points USB-A charging port

### Lustre

Telescoping LED task light with USB-A port

Retracted