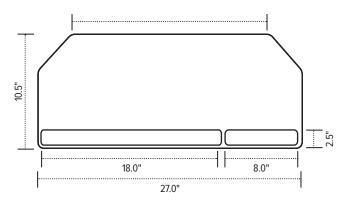

## **Product specs**

- Recommended for corner diagonal worksurfaces
- PL003CC-27 keyboard platform
  - Includes: gel palm rests, mouse pad, mouse guards, cord management clips
  - Made from black 0.3" thin phenolic (\*except R-series)
- 27.0" keyboard platform cut corner
- · Accommodates left or right-handed users
- · AA750DAT articulating arm
- Lift-and-lock height adjustment
- · Dial-a-tilt adjustment
- 21.8" glide track
- 22.0" clearance required for full retraction
- +10°/-15° tilt adjustment
- 7.2" height adjustment range
  - 2.3" above track | 4.9" below track
- 360° glide track rotation
- · Positions flush with worksurface
- · Warranty:
  - 15 yr. articulating arm/platform
  - 2 yr. palm rest/mouse pad