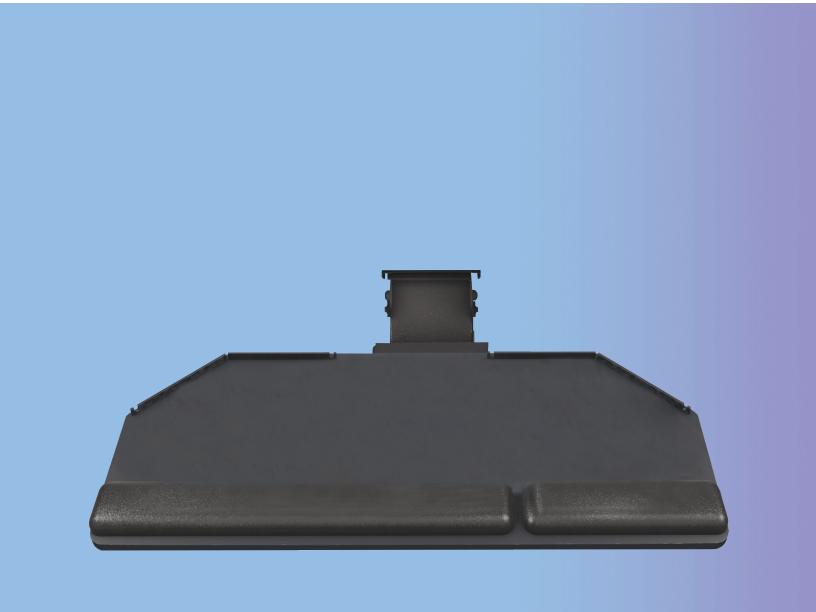

## **Product specs**

- Recommended for corner diagonal worksurfaces
- PL003CC-27 keyboard platform
  - Includes: gel palm rests, mouse pad, mouse guards, cord management clips
  - Made from black 0.3" thin phenolic (\*except R-series)
- 27.0" keyboard platform cut corner
- · Accommodates left or right-handed users
- · AA750DAT articulating arm
- Lift-and-lock height adjustment
- · Dial-a-tilt adjustment
- 21.8" glide track
- 22.0" clearance required for full retraction
- +10°/-15° tilt adjustment
- 7.2" height adjustment range
  - 2.3" above track | 4.9" below track
- 360° glide track rotation
- · Positions flush with worksurface
- · Warranty:
  - 15 yr. articulating arm/platform
  - 2 yr. palm rest/mouse pad