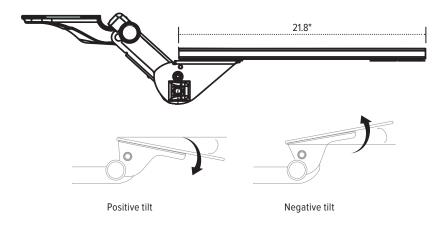

## **Product specs**

- Recommended for corner diagonal worksurfaces
- PL003CC-27 keyboard platform
  - Includes: gel palm rests, mouse pad, mouse guards, cord management clips
  - Made from black 0.3" thin phenolic (\*except R-series)
- 27.0" keyboard platform cut corner
- · Accommodates left or right-handed users
- · AA750DAT articulating arm
- Lift-and-lock height adjustment
- · Dial-a-tilt adjustment
- 21.8" glide track
- 22.0" clearance required for full retraction
- +10°/-15° tilt adjustment
- 7.2" height adjustment range
  - 2.3" above track | 4.9" below track
- 360° glide track rotation
- · Positions flush with worksurface
- · Warranty:
  - 15 yr. articulating arm/platform
  - 2 yr. palm rest/mouse pad