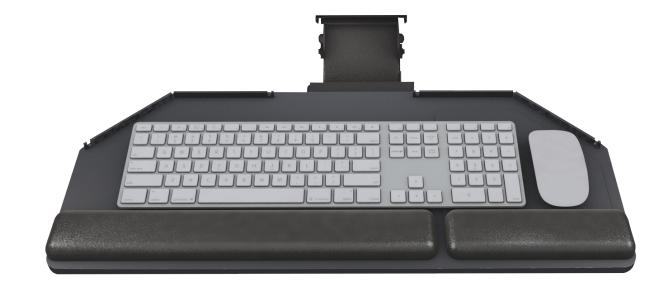

## **Product specs**

- Recommended for corner diagonal worksurfaces
- PL003CC-27 keyboard platform
  - Includes: gel palm rests, mouse pad, mouse guards, cord management clips
  - Made from black 0.3" thin phenolic (\*except R-series)
- 27.0" keyboard platform cut corner
- · Accommodates left or right-handed users
- · AA750DAT articulating arm
- Lift-and-lock height adjustment
- · Dial-a-tilt adjustment
- 21.8" glide track
- 22.0" clearance required for full retraction
- +10°/-15° tilt adjustment
- 7.2" height adjustment range
  - 2.3" above track | 4.9" below track
- 360° glide track rotation
- · Positions flush with worksurface
- · Warranty:
  - 15 yr. articulating arm/platform
  - 2 yr. palm rest/mouse pad