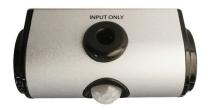

#### **Optional Occupancy Sensor**

- Turns lamp off if no motion is detected for 15 minutes
- Resumes last brightness setting when motion is detected