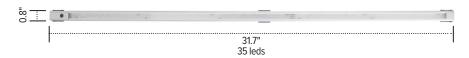

#### Lucera-36-SLV

#### Product Specs —

- 2 lengths: 24.0", 36.0" (nominal)
- Color temperature: 3500K
- Lumens: 24.0"=250 | 36.0"=420
- CRI: 85
- 24.0"= 6.3W | 36.0"=10.3W
- Lamp life: 50,000 hours
- · Includes wood and magnet mounts
- · Continuous dimming
- Daisy chain configurations include 24.0" jumper cord(s)
- · Cord length: 9.0'
- Mounting hardware includes: Spring bars, magnets, and Wood screws
- · Warranty:
  - 15 yrs. structural
  - 1 yr. LED transformer
- · Available on GSA contract