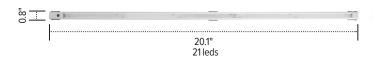

#### Lucera-24-SLV

#### Product Specs —

- 2 lengths: 24.0", 36.0" (nominal)
- Color temperature: 3500K
- Lumens: 24.0"=250 | 36.0"=420
- CRI: 85
- 24.0"= 6.3W | 36.0"=10.3W
- Lamp life: 50,000 hours
- · Includes wood and magnet mounts
- · Continuous dimming
- Daisy chain configurations include 24.0" jumper cord(s)
- · Cord length: 9.0'
- Mounting hardware includes: Spring bars, magnets, and Wood screws
- · Warranty:
  - 15 yrs. structural
  - 1 yr. LED transformer
- · Available on GSA contract