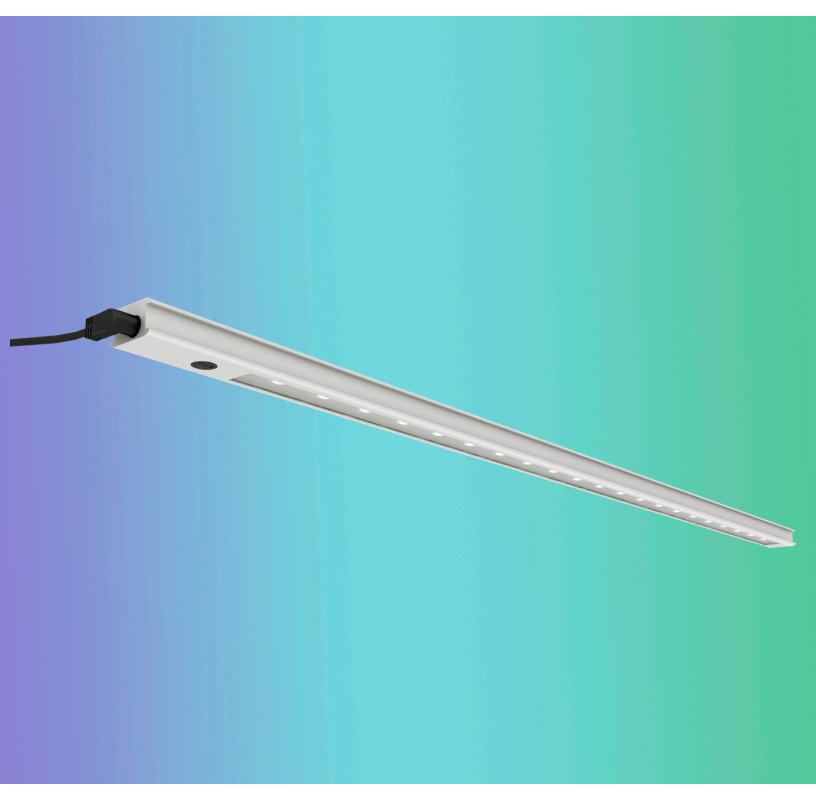

# Lucera Series

under cabinet led light

### under cabinet led light

occupancy sensor

#### Product Specs —

- 2 lengths: 24.0", 36.0" (nominal)
- Color temperature: 3500K
- Lumens: 24.0"=250 | 36.0"=420
- CRI: 85
- 24.0"= 6.3W | 36.0"=10.3W
- Lamp life: 50,000 hours
- · Includes wood and magnet mounts
- · Continuous dimming
- Daisy chain configurations include 24.0" jumper cord(s)
- · Cord length: 9.0'
- Mounting hardware includes: Spring bars, magnets, and Wood screws
- · Warranty:
  - 15 yrs. structural
  - 1 yr. LED transformer
- · Available on GSA contract