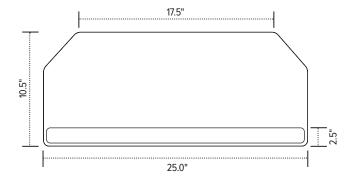

#### Model #

PL003CC-25 25.0" wide

PL003CCR-25 25.0" wide R-Series

PL003CC-27 27.0" wide

PL003CCR-27 27.0" wide R-Series

<sup>\*</sup>R-Series Platforms are composed of 100% post-consumer materials, making them completely recyclable. They are free of formaldehydes and carcinogens and emit no VOC's (Volatile Organic Compounds).