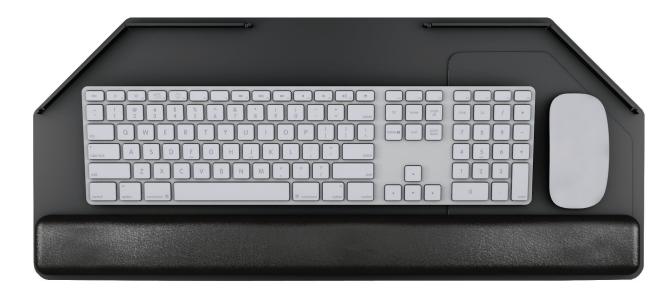

#### **Product specs**

- · Includes
  - Gel palm rests
  - Mouse pad
  - Mouse guards
  - Cord management clips
- Recommended for diagonal corner worksurfaces
- Accommodates left or right-handed users
- · Available in 25.0" and 27.0" widths
- Made from black 0.3" thin phenolic (\*except R-series)
- Warranty: 15 yr. (platform)
  2 yr. (palm rest/mouse pad)