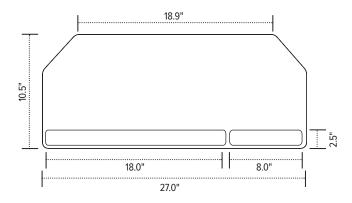

#### Model #

PL003CC-25 25.0" wide

PL003CCR-25 25.0" wide R-Series

PL003CC-27 27.0" wide

PL003CCR-27 27.0" wide R-Series

<sup>\*</sup>R-Series Platforms are composed of 100% post-consumer materials, making them completely recyclable. They are free of formaldehydes and carcinogens and emit no VOC's (Volatile Organic Compounds).