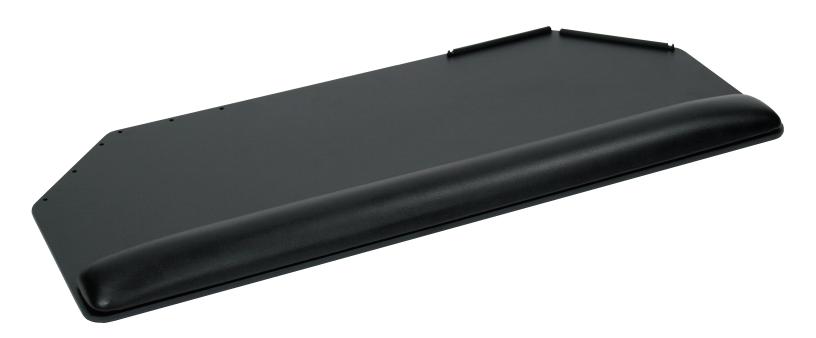

#### Cut corner platform

#### **Product specs**

- · Includes
  - Gel palm rests
  - Mouse pad
  - Mouse guards
  - Cord management clips
- Recommended for diagonal corner worksurfaces
- Accommodates left or right-handed users
- · Available in 25.0" and 27.0" widths
- Made from black 0.3" thin phenolic (\*except R-series)
- Warranty: 15 yr. (platform)
  2 yr. (palm rest/mouse pad)