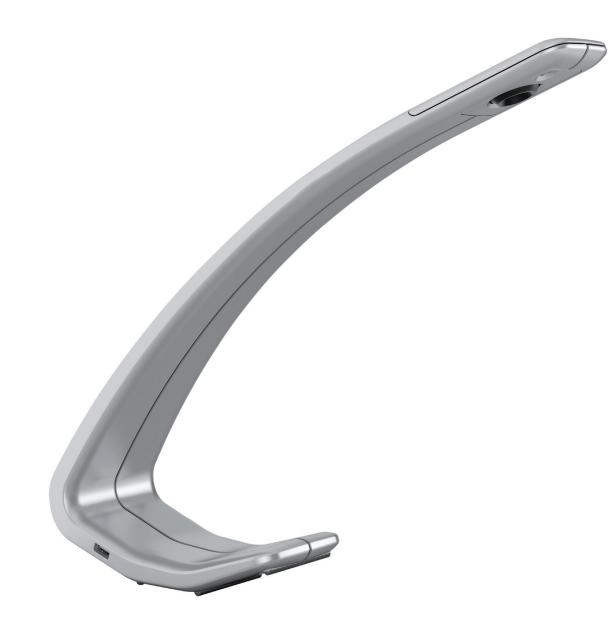

## Amble Performance

Single arm LED task light

## Amble Performance

Single arm LED task light







All three light positions and the amount of light provided

## Product specs

- LED
- 3500 K color temperature
- 206 lumens
- 83 CRI
- 11.5 watts
- 60,000 hrs. lamp life
- Occupancy sensor with 30 min. auto shut-off
- Built-in dimmer
- 9.0' power cord
- Power source is UL listed
- Light is ETL listed
- USB-A charging port
- 15.8" light reach
- Warranty: 15 yr (structural)/1 yr. (LED transformer)

| Model #        | List price |
|----------------|------------|
| AMB-PERF-SLV   | \$485      |
| AMB-PERF-BLK   | \$485      |
| O AMB-PERF-WHT | \$485      |
| AMB-PERF-GRY   | \$485      |

## Amble Performance

Single arm LED task light





Eclowes, Inc. V33 catalog prices. All prices are