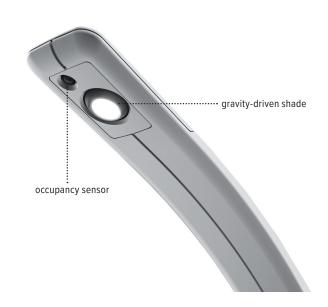

## Product specs

- LED
- 3500 K color temperature
- 206 lumens
- 83 CRI
- 11.5 watts
- 60,000 hrs. lamp life
- Occupancy sensor with 30 min. auto shut-off
- Built-in dimmer
- 9.0' power cord
- Power source is UL listed
- Light is ETL listed
- USB-A charging port
- 15.8" light reach
- Warranty: 15 yr (structural)/1 yr. (LED transformer)