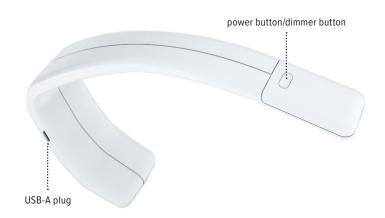

## Product specs

- LED
- 3500 K color temperature
- 206 lumens
- 83 CRI
- 11.5 watts
- 60,000 hrs. lamp life
- Occupancy sensor with 30 min. auto shut-off
- Built-in dimmer
- 9.0' power cord
- Power source is UL listed
- Light is ETL listed
- USB-A charging port
- 15.8" light reach
- Warranty: 15 yr (structural)/1 yr. (LED transformer)