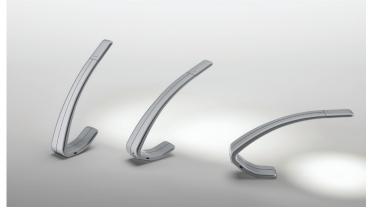

## Amble Performance

Single arm LED task light

All three light positions and the amount of light provided