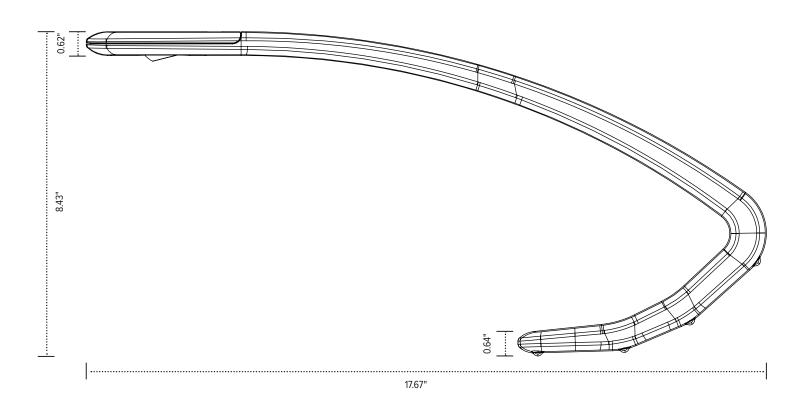

## Product specs

- LED
- 3500 K color temperature
- 206 lumens
- 83 CRI
- 11.5 watts
- 60,000 hrs. lamp life
- Occupancy sensor with 30 min. auto shut-off
- Built-in dimmer
- 9.0' power cord
- Power source is UL listed
- Light is ETL listed
- USB-A charging port
- 15.8" light reach
- Warranty: 15 yr (structural)/1 yr. (LED transformer)