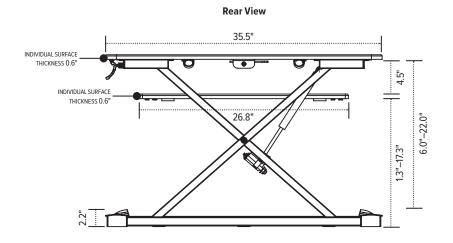

## **Product Specs**

- Pneumatic height adjustment
- Weight adjustable counterbalance pneumatic lift capability; built-in tension adjustment
- · Weight capacity: 35 lbs.
- 16.0" height adjustment range
  - Retracted height: 6.0"
  - Extension height: 22.0"
- 35.5"w x 21.0"d top platform
- 26.8"w x 10.5"d keyboard platform
- 1.75" keyboard platform depth adjustment range upon installation
- · 24.0" min. worksurface depth
- · Sits atop worksurface
- · Integrated cable management
- Precision positioning moves all of the workstation essentials in one fluid motion, stopping at any point along the way
- One-handed operation
- Arrives fully assembled
- Arrives with weight tension pre-set to lift 22 lbs.
- Ratchet wrench included for easy weight tension adjustment with integrated tool storage
- Worksurface and keyboard platform move simultaneously
- Straight vertical travel increases stability and security of work gear and technology
- Large worksurface and keyboard platform for enhanced user comfort
- Compatible with any Edge®, Evolve, or Eppa™ single or dual monitor arm (monitor arms sold separately)
- · Warranty: 5 yr.