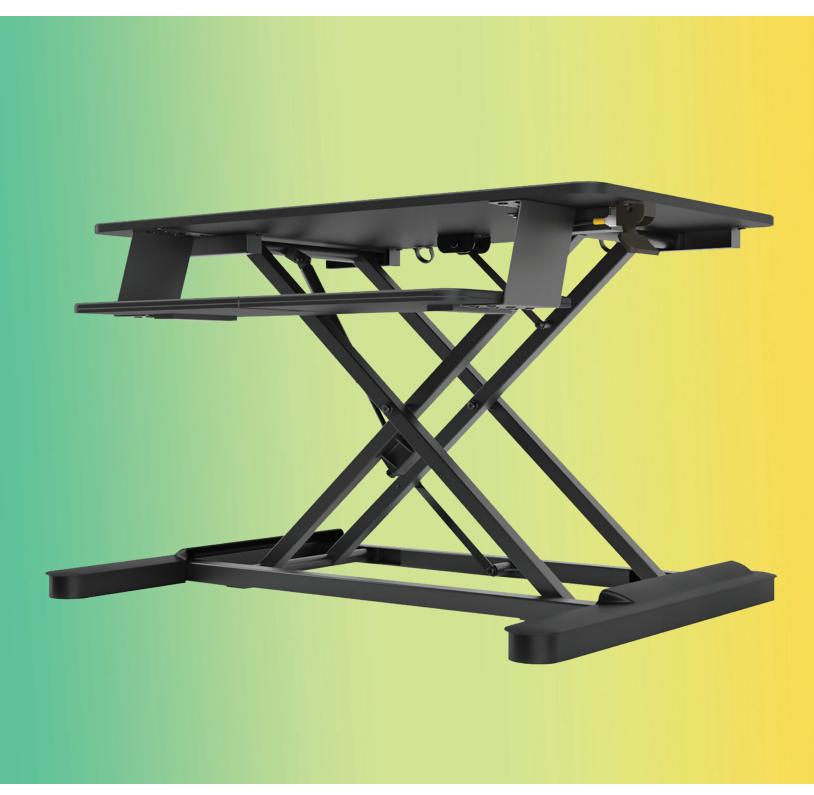

## **Product Specs**

- Pneumatic height adjustment
- Weight adjustable counterbalance pneumatic lift capability; built-in tension adjustment
- · Weight capacity: 35 lbs.
- 16.0" height adjustment range
  - Retracted height: 6.0"
  - Extension height: 22.0"
- 35.5"w x 21.0"d top platform
- 26.8"w x 10.5"d keyboard platform
- 1.75" keyboard platform depth adjustment range upon installation
- · 24.0" min. worksurface depth
- · Sits atop worksurface
- · Integrated cable management
- Precision positioning moves all of the workstation essentials in one fluid motion, stopping at any point along the way
- One-handed operation
- Arrives fully assembled
- Arrives with weight tension pre-set to lift 22 lbs.
- Ratchet wrench included for easy weight tension adjustment with integrated tool storage
- Worksurface and keyboard platform move simultaneously
- Straight vertical travel increases stability and security of work gear and technology
- Large worksurface and keyboard platform for enhanced user comfort
- Compatible with any Edge®, Evolve, or Eppa™ single or dual monitor arm (monitor arms sold separately)
- · Warranty: 5 yr.