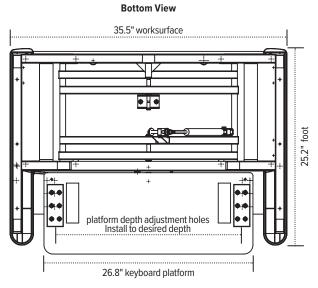

## **Product Specs**

- Pneumatic height adjustment
- Weight adjustable counterbalance pneumatic lift capability; built-in tension adjustment
- · Weight capacity: 35 lbs.
- 16.0" height adjustment range
  - Retracted height: 6.0"
  - Extension height: 22.0"
- 35.5"w x 21.0"d top platform
- 26.8"w x 10.5"d keyboard platform
- 1.75" keyboard platform depth adjustment range upon installation
- · 24.0" min. worksurface depth
- · Sits atop worksurface
- · Integrated cable management
- Precision positioning moves all of the workstation essentials in one fluid motion, stopping at any point along the way
- One-handed operation
- Arrives fully assembled
- Arrives with weight tension pre-set to lift 22 lbs.
- Ratchet wrench included for easy weight tension adjustment with integrated tool storage
- Worksurface and keyboard platform move simultaneously
- Straight vertical travel increases stability and security of work gear and technology
- Large worksurface and keyboard platform for enhanced user comfort
- Compatible with any Edge®, Evolve, or Eppa™ single or dual monitor arm (monitor arms sold separately)
- · Warranty: 5 yr.