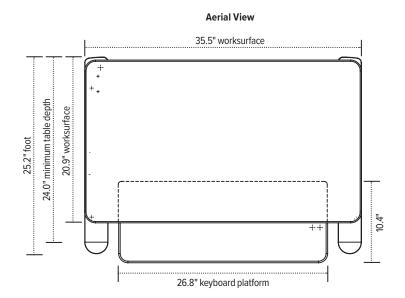

## **Product Specs**

- Pneumatic height adjustment
- Weight adjustable counterbalance pneumatic lift capability; built-in tension adjustment
- · Weight capacity: 35 lbs.
- 16.0" height adjustment range
  - Retracted height: 6.0"
  - Extension height: 22.0"
- 35.5"w x 21.0"d top platform
- 26.8"w x 10.5"d keyboard platform
- 1.75" keyboard platform depth adjustment range upon installation
- · 24.0" min. worksurface depth
- · Sits atop worksurface
- · Integrated cable management
- Precision positioning moves all of the workstation essentials in one fluid motion, stopping at any point along the way
- One-handed operation
- Arrives fully assembled
- Arrives with weight tension pre-set to lift 22 lbs.
- Ratchet wrench included for easy weight tension adjustment with integrated tool storage
- Worksurface and keyboard platform move simultaneously
- Straight vertical travel increases stability and security of work gear and technology
- Large worksurface and keyboard platform for enhanced user comfort
- Compatible with any Edge®, Evolve, or Eppa™ single or dual monitor arm (monitor arms sold separately)
- · Warranty: 5 yr.