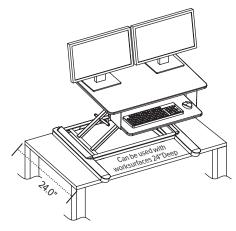

## **Product Specs**

- Pneumatic height adjustment
- Weight adjustable counterbalance pneumatic lift capability; built-in tension adjustment
- · Weight capacity: 35 lbs.
- 16.0" height adjustment range
  - Retracted height: 6.0"
  - Extension height: 22.0"
- 35.5"w x 21.0"d top platform
- 26.8"w x 10.5"d keyboard platform
- 1.75" keyboard platform depth adjustment range upon installation
- · 24.0" min. worksurface depth
- · Sits atop worksurface
- · Integrated cable management
- Precision positioning moves all of the workstation essentials in one fluid motion, stopping at any point along the way
- One-handed operation
- Arrives fully assembled
- Arrives with weight tension pre-set to lift 22 lbs.
- Ratchet wrench included for easy weight tension adjustment with integrated tool storage
- Worksurface and keyboard platform move simultaneously
- Straight vertical travel increases stability and security of work gear and technology
- Large worksurface and keyboard platform for enhanced user comfort
- Compatible with any Edge®, Evolve, or Eppa™ single or dual monitor arm (monitor arms sold separately)
- · Warranty: 5 yr.