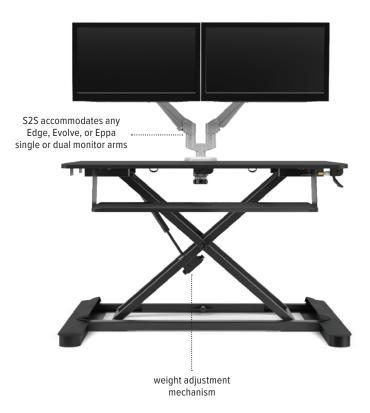

## **Product Specs**

- Pneumatic height adjustment
- Weight adjustable counterbalance pneumatic lift capability; built-in tension adjustment
- · Weight capacity: 35 lbs.
- 16.0" height adjustment range
  - Retracted height: 6.0"
  - Extension height: 22.0"
- 35.5"w x 21.0"d top platform
- 26.8"w x 10.5"d keyboard platform
- 1.75" keyboard platform depth adjustment range upon installation
- · 24.0" min. worksurface depth
- · Sits atop worksurface
- · Integrated cable management
- Precision positioning moves all of the workstation essentials in one fluid motion, stopping at any point along the way
- One-handed operation
- Arrives fully assembled
- Arrives with weight tension pre-set to lift 22 lbs.
- Ratchet wrench included for easy weight tension adjustment with integrated tool storage
- Worksurface and keyboard platform move simultaneously
- Straight vertical travel increases stability and security of work gear and technology
- Large worksurface and keyboard platform for enhanced user comfort
- Compatible with any Edge®, Evolve, or Eppa™ single or dual monitor arm (monitor arms sold separately)
- · Warranty: 5 yr.