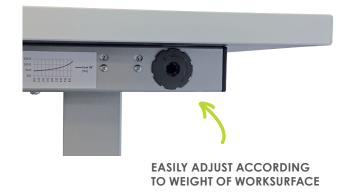

# ESPREE

PNEUMATIC TABLE BASE

Designed to work well in various environments such as **private offices, home offices, benching, education, and collaborative workspaces.** 

The Weight Adjustable Espree includes a gauge that supports a broad range of worksurface weights for easy height adjustment. This allows the table to adapt over time with the changing technology and work tool needs of the user.

#### WEIGHT RESISTANCE GAUGE