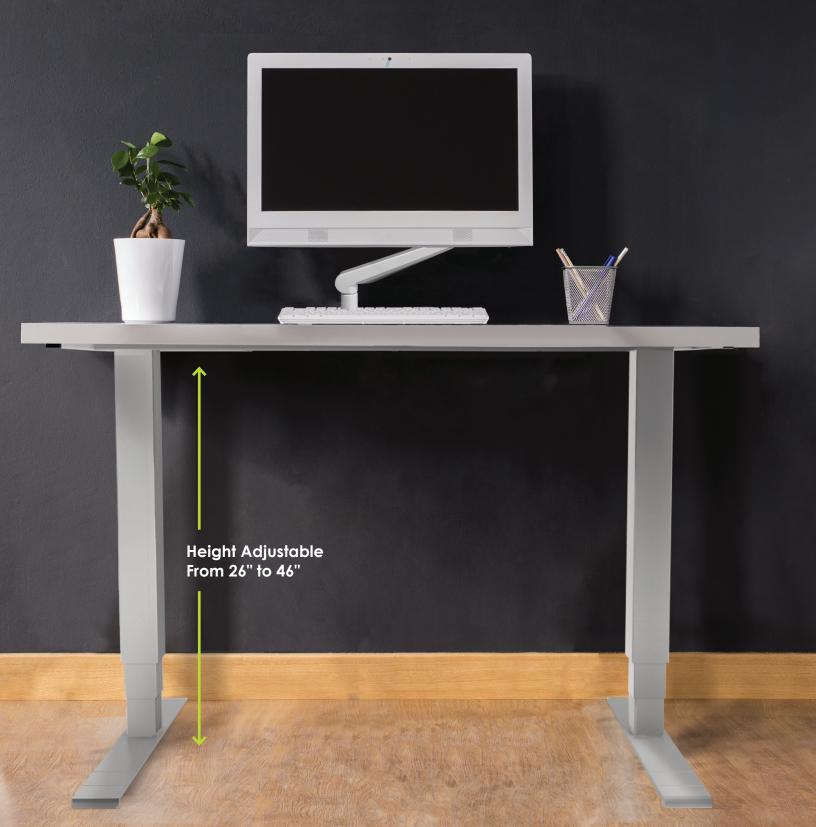

### WEIGHT ADJUSTABLE ESPREE™ **TECH SPECIFICATIONS**

- Height adjustment range: 20"
  - Low: 26" | High: 46" (excluding worksurface)
- Lifting capacity (including worksurface):
  - 2ESP-WA-C48: 44-143 lbs.
  - 2ESP-WA-C60: 52-163 lbs.
- Available with or without a worksurface
- ESI offers a wide range of laminate colors, edge details, and worksurface shapes. See website for details