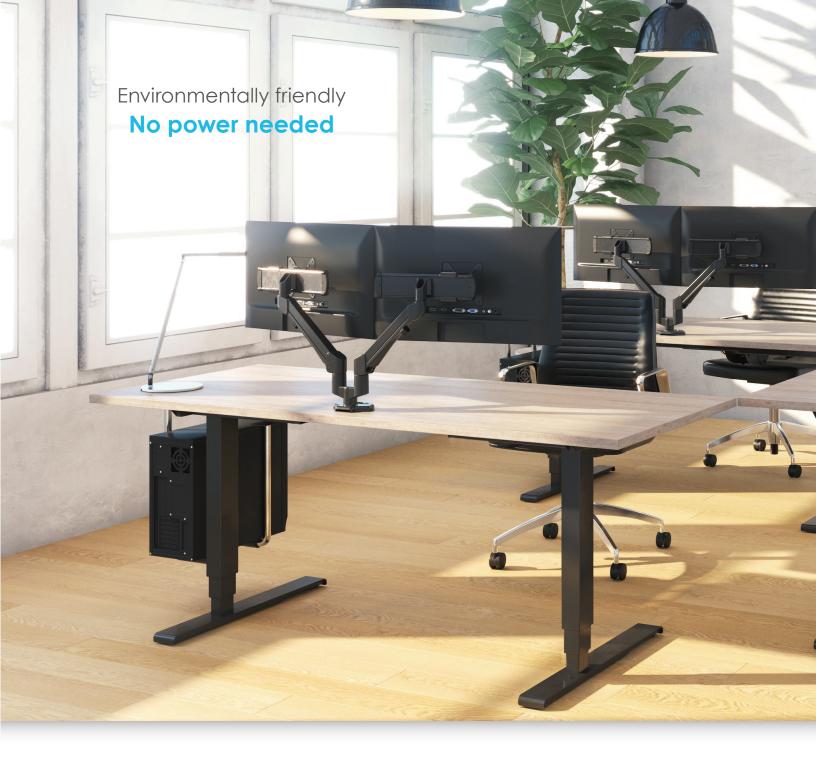

# ESPREE

PNEUMATIC TABLE BASE

Designed to work well in various environments such as **private offices, home offices, benching, education, and collaborative workspaces.** 

The Weight Adjustable Espree includes a gauge that supports a broad range of worksurface weights for easy height adjustment. This allows the table to adapt over time with the changing technology and work tool needs of the user.