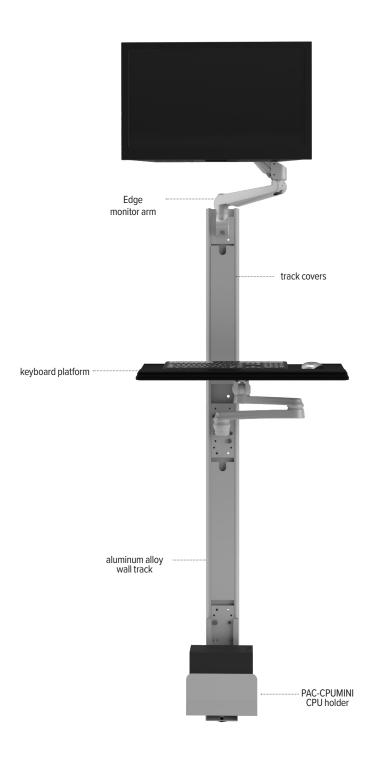

#### **Product specs**

- · Includes:
  - Track covers to conceal cords
  - (2) Two 31.5" aluminum alloy wall tracks (63" total)
  - Edge® monitor arm
  - Keyboard platform
  - PAC-CPUMINI CPU holder
- Keyboard arm and monitor arm can be positioned anywhere along the wall track
- · For left or right-handed users
- · Keyboard tray folds up or down to save space
- 6.5 lbs.–17.6 lbs. monitor weight range
- 12.5" monitor arm height adjustment range
- 22.5" monitor arm extension
- 24.9"w x 10.6"d keyboard dimensions
- 23.0" keyboard arm extension
- · Warranty:
  - 15 yrs. structural
  - 2 yrs. palm rest/mouse pad