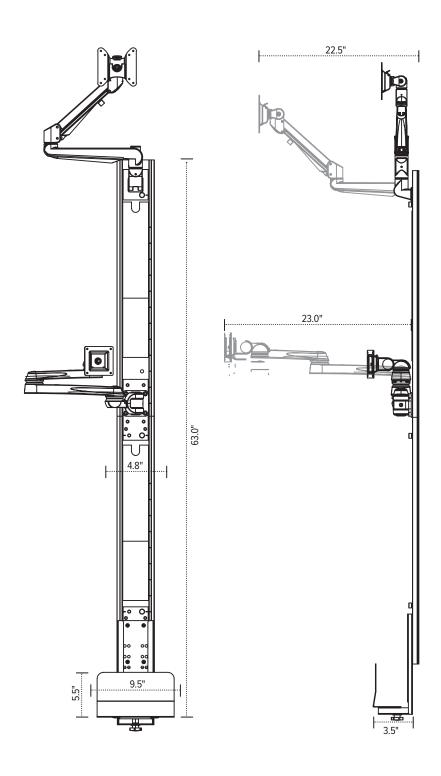

#### **Product specs**

- · Includes:
  - Track covers to conceal cords
  - (2) Two 31.5" aluminum alloy wall tracks (63" total)
  - Edge® monitor arm
  - Keyboard platform
  - PAC-CPUMINI CPU holder
- Keyboard arm and monitor arm can be positioned anywhere along the wall track
- · For left or right-handed users
- · Keyboard tray folds up or down to save space
- 6.5 lbs.–17.6 lbs. monitor weight range
- 12.5" monitor arm height adjustment range
- 22.5" monitor arm extension
- 24.9"w x 10.6"d keyboard dimensions
- 23.0" keyboard arm extension
- · Warranty:
  - 15 yrs. structural
  - 2 yrs. palm rest/mouse pad