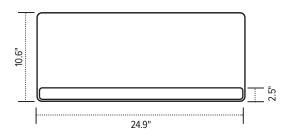

#### **Product specs**

- · Includes:
  - Track covers to conceal cords
  - (2) Two 31.5" aluminum alloy wall tracks (63" total)
  - Edge® monitor arm
  - Keyboard platform
  - PAC-CPUMINI CPU holder
- Keyboard arm and monitor arm can be positioned anywhere along the wall track
- · For left or right-handed users
- · Keyboard tray folds up or down to save space
- 6.5 lbs.–17.6 lbs. monitor weight range
- 12.5" monitor arm height adjustment range
- 22.5" monitor arm extension
- 24.9"w x 10.6"d keyboard dimensions
- 23.0" keyboard arm extension
- · Warranty:
  - 15 yrs. structural
  - 2 yrs. palm rest/mouse pad