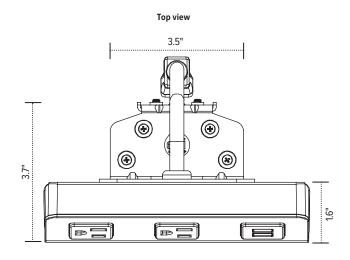

## FlexCharge4CX

Personal desktop power + power strip

(color matched to power module)

- One quick-charge USB-A port- 3.1A, 5V
- One quick-charge USB-C port- 3.1A, 5V
- · Power module: universal mounting bracket that allows for a desk clamp, 2.0" grommet, or
- · Power strip: mounts below the worksurface
- · Power module meets spill-protection criteria
- · Indicator light illuminates when built-in surge