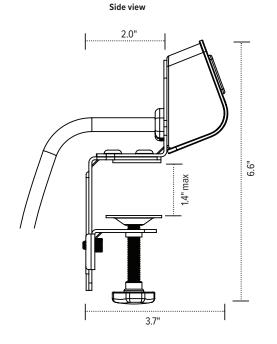

## FlexCharge4CX

Personal desktop power + power strip

(color matched to power module)

- One quick-charge USB-A port- 3.1A, 5V
- One quick-charge USB-C port- 3.1A, 5V
- · Power module: universal mounting bracket that allows for a desk clamp, 2.0" grommet, or
- · Power strip: mounts below the worksurface
- · Power module meets spill-protection criteria
- · Indicator light illuminates when built-in surge