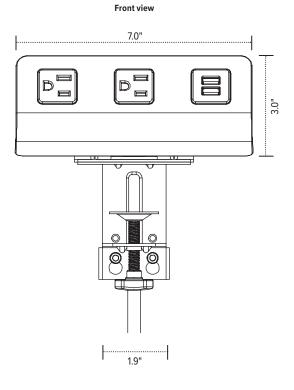

## FlexCharge4CX

Personal desktop power + power strip

(color matched to power module)

- One quick-charge USB-A port- 3.1A, 5V
- One quick-charge USB-C port- 3.1A, 5V
- · Power module: universal mounting bracket that allows for a desk clamp, 2.0" grommet, or
- · Power strip: mounts below the worksurface
- · Power module meets spill-protection criteria
- · Indicator light illuminates when built-in surge