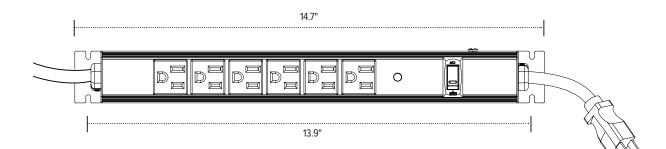

## FlexCharge4CX

Personal desktop power + power strip

(color matched to power module)

- One quick-charge USB-A port- 3.1A, 5V
- One quick-charge USB-C port- 3.1A, 5V
- · Power module: universal mounting bracket that allows for a desk clamp, 2.0" grommet, or
- · Power strip: mounts below the worksurface
- · Power module meets spill-protection criteria
- · Indicator light illuminates when built-in surge