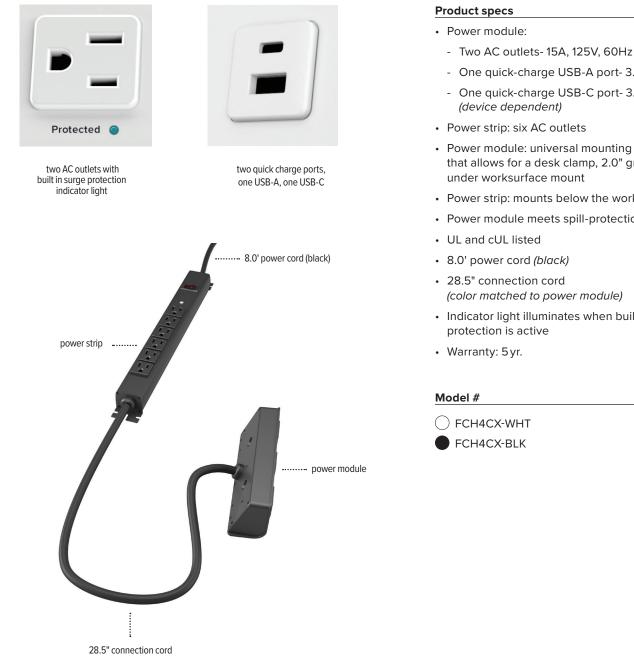

## FlexCharge4CX

Personal desktop power + power strip

(color matched to power module)

- One quick-charge USB-A port- 3.1A, 5V
- One quick-charge USB-C port- 3.1A, 5V
- · Power module: universal mounting bracket that allows for a desk clamp, 2.0" grommet, or
- · Power strip: mounts below the worksurface
- · Power module meets spill-protection criteria
- · Indicator light illuminates when built-in surge