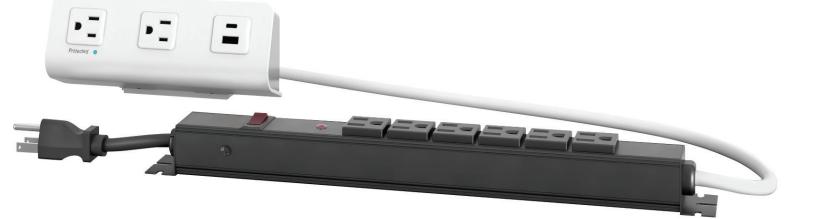

## FlexCharge4CX

Personal desktop power + power strip

(color matched to power module)

- One quick-charge USB-A port- 3.1A, 5V
- One quick-charge USB-C port- 3.1A, 5V
- · Power module: universal mounting bracket that allows for a desk clamp, 2.0" grommet, or
- · Power strip: mounts below the worksurface
- · Power module meets spill-protection criteria
- · Indicator light illuminates when built-in surge