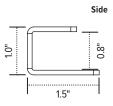

- Compatible with most ESI keyboard arms and glide tracks\*
- Attaches between underside of work surface and a keyboard arm or glide track
- Includes mounts for benching systems and Height adjustable tables
- Powder coated steel construction
- (2) Two sets of spacers included to accommodate needed spacing between 1.0"-2.2"
- · Includes installation hardware
- Warranty: 15 years