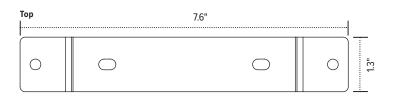

- Compatible with most ESI keyboard arms and glide tracks\*
- Attaches between underside of work surface and a keyboard arm or glide track
- Includes mounts for benching systems and Height adjustable tables
- Powder coated steel construction
- (2) Two sets of spacers included to accommodate needed spacing between 1.0"-2.2"
- · Includes installation hardware
- Warranty: 15 years