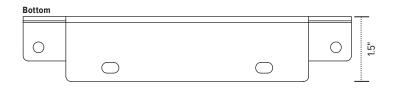

- Compatible with most ESI keyboard arms and glide tracks\*
- Attaches between underside of work surface and a keyboard arm or glide track
- Includes mounts for benching systems and Height adjustable tables
- Powder coated steel construction
- (2) Two sets of spacers included to accommodate needed spacing between 1.0"-2.2"
- · Includes installation hardware
- Warranty: 15 years