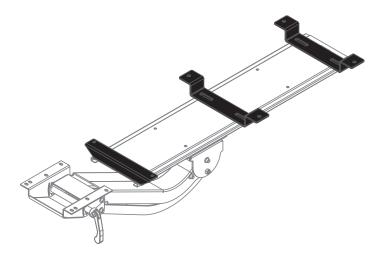

## Spacer Kit

example of how you can add a spacer kit to an existing articulating arm

#### Product specs

Ideal for height adjustable tables and benching systems, the Spacer-Kit creates a flat mounting surface for keyboard arms and glide tracks where cross channels typically prevent installation.