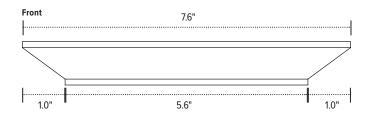

- Compatible with most ESI keyboard arms and glide tracks\*
- Attaches between underside of work surface and a keyboard arm or glide track
- Includes mounts for benching systems and Height adjustable tables
- Powder coated steel construction
- (2) Two sets of spacers included to accommodate needed spacing between 1.0"-2.2"
- · Includes installation hardware
- Warranty: 15 years