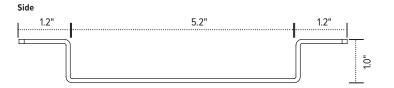

- Compatible with most ESI keyboard arms and glide tracks\*
- Attaches between underside of work surface and a keyboard arm or glide track
- Includes mounts for benching systems and Height adjustable tables
- Powder coated steel construction
- (2) Two sets of spacers included to accommodate needed spacing between 1.0"-2.2"
- · Includes installation hardware
- Warranty: 15 years