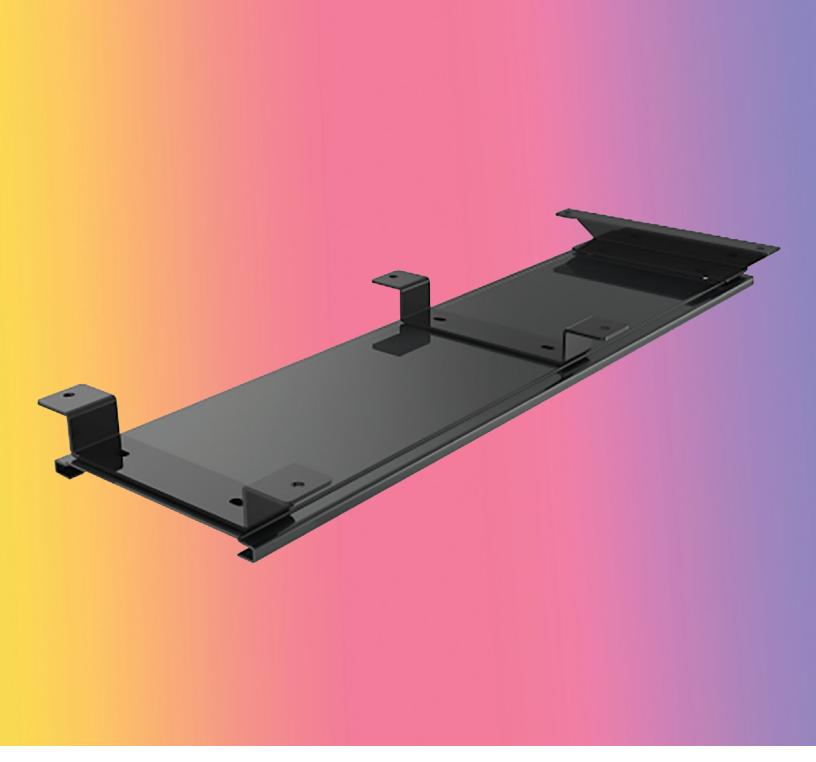

## Spacer Kit

example of how you can add a spacer kit to an existing articulating arm

#### Product specs

Ideal for height adjustable tables and benching systems, the Spacer-Kit creates a flat mounting surface for keyboard arms and glide tracks where cross channels typically prevent installation.

- Compatible with most ESI keyboard arms and glide tracks\*
- Attaches between underside of work surface and a keyboard arm or glide track
- Includes mounts for benching systems and Height adjustable tables
- Powder coated steel construction
- (2) Two sets of spacers included to accommodate needed spacing between 1.0"-2.2"
- · Includes installation hardware
- Warranty: 15 years