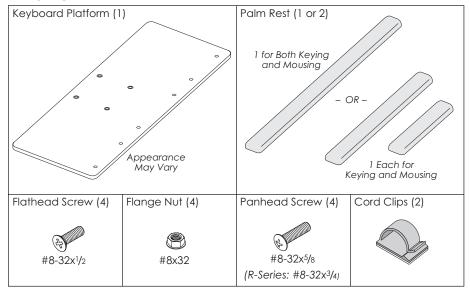

#### **PARTS PROVIDED**

**CAUTION:** Hand-tighten screws only. Do **not** use power tools.

#### **TOOLS REQUIRED**

Phillips screwdriver