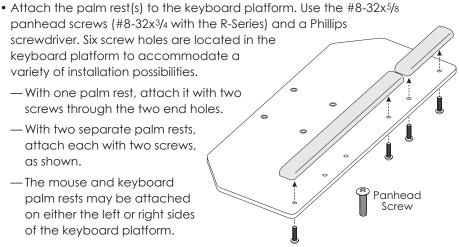

# Instructions

PLOO3
KEYBOARD PLATFORM

Model PL003-19/25/27 Model PL003R-25/27 Model PL003CC-25/27 Model PL003CCR-25/27

PL003 Rev A 10/17

PL003-19/25/27 PL003R-25/27 PL003CC-25/27 PL003CCR-25/27



**INSTALLATION AND USE** 

### PL003 KEYBOARD PLATFORM

**PLEASE REVIEW** these instructions before beginning the installation. Check that all parts needed were provided with your order. Contact your supplier if any parts are missing. Do not discard the packaging until content that the product operates to your satisfaction.

#### **PARTS PROVIDED**



**CAUTION:** Hand-tighten screws only. Do **not** use power tools.

#### **TOOLS REQUIRED**

Phillips screwdriver

## STEP 1: Attach Palm Rest(s)





## **STEP 3: Manage Cables**

 Adhere cord clips to the underside of the keyboard platform as needed to organize the keyboard and mouse cables.



**TO OPERATE THE KEYBOARD ARM,** follow the instructions on the keyboard arm or the instructions included with the installation procedures for the product.



800.833.3746 | esiergo.com