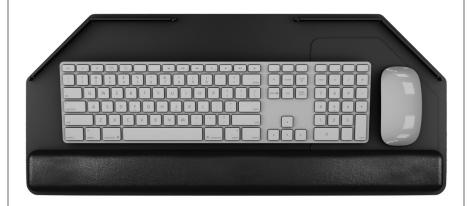

# Instructions

PLOO3
KEYBOARD PLATFORM

Model PL003-19/25/27 Model PL003R-25/27 Model PL003CC-25/27 Model PL003CCR-25/27

PL003 Rev A 10/17

PL003-19/25/27 PL003R-25/27 PL003CC-25/27 PL003CCR-25/27

**INSTALLATION AND USE** 