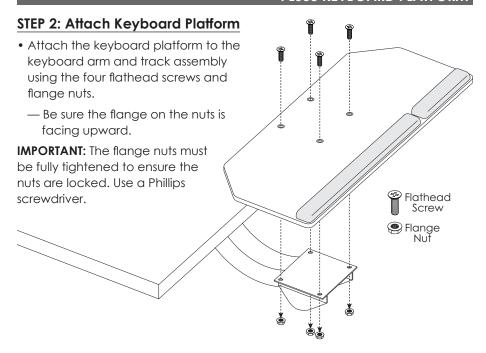

## **STEP 3: Manage Cables**

 Adhere cord clips to the underside of the keyboard platform as needed to organize the keyboard and mouse cables.

**TO OPERATE THE KEYBOARD ARM,** follow the instructions on the keyboard arm or the instructions included with the installation procedures for the product.