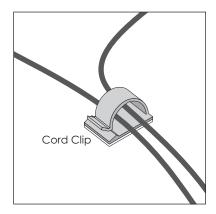

## **STEP 3: Manage Cables**

 Adhere cord clips to the underside of the keyboard platform as needed to organize the keyboard and mouse cables.

**TO OPERATE THE KEYBOARD ARM,** follow the instructions on the keyboard arm or the instructions included with the installation procedures for the product.