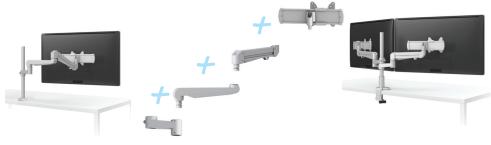

### SINGLE TO DUAL







EVOLVE1-F

GROW, ADAPT.

## **EVOLVE.**

The innovative monitor arm series that evolves with the changing needs of the work place.







EVOLVE1-M

✓ Adapt from 1 up to 6 monitors

- ✓ Fits virtually any size monitor on any size worksurface
- ☑ One Touch adjustment
- ✓ No Wasted Parts
- ✓ Award Winning Design
- ✓ Patent Pending
- ✓ 48 Hour Shipping



EVOLVE1-FF











EVOLVE2-MS



**EVOLVE1-FMS** 

**EVOLVE2-FMS** 



#### **DUAL TO TRIPLE**



#### TRIPLE TO QUAD



# Switch the 16" pole for a 28" pole

### **QUAD TO SIX**



Additional configurations are possible that include motion arms and slider mounts. Please contact customer service for alternative parts to make these configurations.



esiergo.com | 800.833.3746