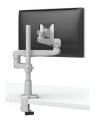

### SINGLE TO DUAL







EVOLVE1-F

GROW, ADAPT.

## **EVOLVE.**

The innovative monitor arm series that evolves with the changing needs of the work place.







EVOLVE1-M

✓ Adapt from 1 up to 6 monitors

- ✓ Fits virtually any size monitor on any size worksurface
- ☑ One Touch adjustment
- ✓ No Wasted Parts
- ✓ Award Winning Design
- ✓ Patent Pending
- ✓ 48 Hour Shipping



EVOLVE1-FF











EVOLVE2-MS



**EVOLVE1-FMS** 

**EVOLVE2-FMS** 



#### **DUAL TO TRIPLE**



#### TRIPLE TO QUAD



# Switch the 16" pole for a 28" pole

### **QUAD TO SIX**



Additional configurations are possible that include motion arms and slider mounts. Please contact customer service for alternative parts to make these configurations.



esiergo.com | 800.833.3746