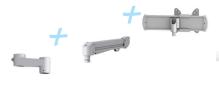

### SINGLE TO DUAL







EVOLVE1-F

GROW, ADAPT.

## **EVOLVE.**

The innovative monitor arm series that evolves with the changing needs of the work place.







EVOLVE1-M

✓ Adapt from 1 up to 6 monitors

- ✓ Fits virtually any size monitor on any size worksurface
- ☑ One Touch adjustment
- ✓ No Wasted Parts
- ✓ Award Winning Design
- ✓ Patent Pending
- ✓ 48 Hour Shipping



EVOLVE1-FF











EVOLVE2-MS



**EVOLVE1-FMS** 

**EVOLVE2-FMS** 



#### **DUAL TO TRIPLE**



#### TRIPLE TO QUAD



# Switch the 16" pole for a 28" pole

### **QUAD TO SIX**



Additional configurations are possible that include motion arms and slider mounts. Please contact customer service for alternative parts to make these configurations.



esiergo.com | 800.833.3746