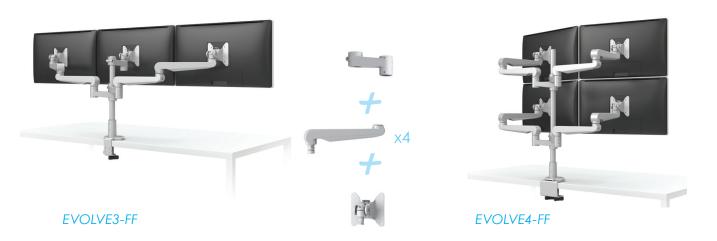

### SINGLE TO DUAL







EVOLVE1-F

GROW, ADAPT.

## **EVOLVE.**

The innovative monitor arm series that evolves with the changing needs of the work place.







EVOLVE1-M

✓ Adapt from 1 up to 6 monitors

- ✓ Fits virtually any size monitor on any size worksurface
- ☑ One Touch adjustment
- ✓ No Wasted Parts
- ✓ Award Winning Design
- ✓ Patent Pending
- ✓ 48 Hour Shipping



EVOLVE1-FF











EVOLVE2-MS



**EVOLVE1-FMS** 

**EVOLVE2-FMS** 



#### **DUAL TO TRIPLE**



#### TRIPLE TO QUAD



# Switch the 16" pole for a 28" pole

### **QUAD TO SIX**



Additional configurations are possible that include motion arms and slider mounts. Please contact customer service for alternative parts to make these configurations.



esiergo.com | 800.833.3746