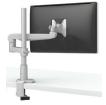

### SINGLE TO DUAL







EVOLVE1-F

GROW, ADAPT.

## **EVOLVE.**

The innovative monitor arm series that evolves with the changing needs of the work place.







EVOLVE1-M

✓ Adapt from 1 up to 6 monitors

- ✓ Fits virtually any size monitor on any size worksurface
- ☑ One Touch adjustment
- ✓ No Wasted Parts
- ✓ Award Winning Design
- ✓ Patent Pending
- ✓ 48 Hour Shipping



EVOLVE1-FF











EVOLVE2-MS



**EVOLVE1-FMS** 

**EVOLVE2-FMS** 



#### **DUAL TO TRIPLE**



#### TRIPLE TO QUAD



# Switch the 16" pole for a 28" pole

### **QUAD TO SIX**



Additional configurations are possible that include motion arms and slider mounts. Please contact customer service for alternative parts to make these configurations.



esiergo.com | 800.833.3746