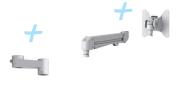

### SINGLE TO DUAL







EVOLVE1-F

GROW, ADAPT.

## **EVOLVE.**

The innovative monitor arm series that evolves with the changing needs of the work place.







EVOLVE1-M

✓ Adapt from 1 up to 6 monitors

- ✓ Fits virtually any size monitor on any size worksurface
- ☑ One Touch adjustment
- ✓ No Wasted Parts
- ✓ Award Winning Design
- ✓ Patent Pending
- ✓ 48 Hour Shipping



EVOLVE1-FF











EVOLVE2-MS



**EVOLVE1-FMS** 

**EVOLVE2-FMS** 



#### **DUAL TO TRIPLE**



#### TRIPLE TO QUAD



# Switch the 16" pole for a 28" pole

### **QUAD TO SIX**



Additional configurations are possible that include motion arms and slider mounts. Please contact customer service for alternative parts to make these configurations.



esiergo.com | 800.833.3746