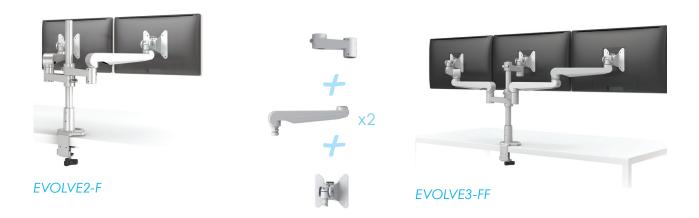

### SINGLE TO DUAL







EVOLVE1-F

GROW, ADAPT.

## **EVOLVE.**

The innovative monitor arm series that evolves with the changing needs of the work place.







EVOLVE1-M

✓ Adapt from 1 up to 6 monitors

- ✓ Fits virtually any size monitor on any size worksurface
- ☑ One Touch adjustment
- ✓ No Wasted Parts
- ✓ Award Winning Design
- ✓ Patent Pending
- ✓ 48 Hour Shipping



EVOLVE1-FF











EVOLVE2-MS



**EVOLVE1-FMS** 

**EVOLVE2-FMS** 



#### **DUAL TO TRIPLE**



#### TRIPLE TO QUAD



# Switch the 16" pole for a 28" pole

### **QUAD TO SIX**



Additional configurations are possible that include motion arms and slider mounts. Please contact customer service for alternative parts to make these configurations.



esiergo.com | 800.833.3746