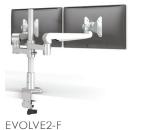

### SINGLE TO DUAL







EVOLVE1-F

GROW, ADAPT.

## **EVOLVE.**

The innovative monitor arm series that evolves with the changing needs of the work place.







EVOLVE1-M

✓ Adapt from 1 up to 6 monitors

- ✓ Fits virtually any size monitor on any size worksurface
- ☑ One Touch adjustment
- ✓ No Wasted Parts
- ✓ Award Winning Design
- ✓ Patent Pending
- ✓ 48 Hour Shipping



EVOLVE1-FF











EVOLVE2-MS



**EVOLVE1-FMS** 

**EVOLVE2-FMS** 



#### **DUAL TO TRIPLE**



#### TRIPLE TO QUAD



# Switch the 16" pole for a 28" pole

### **QUAD TO SIX**



Additional configurations are possible that include motion arms and slider mounts. Please contact customer service for alternative parts to make these configurations.



esiergo.com | 800.833.3746