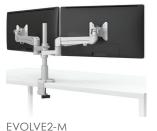

### SINGLE TO DUAL







EVOLVE1-F

GROW, ADAPT.

## **EVOLVE.**

The innovative monitor arm series that evolves with the changing needs of the work place.







EVOLVE1-M

✓ Adapt from 1 up to 6 monitors

- ✓ Fits virtually any size monitor on any size worksurface
- ☑ One Touch adjustment
- ✓ No Wasted Parts
- ✓ Award Winning Design
- ✓ Patent Pending
- ✓ 48 Hour Shipping



EVOLVE1-FF











EVOLVE2-MS



**EVOLVE1-FMS** 

**EVOLVE2-FMS** 



#### **DUAL TO TRIPLE**



#### TRIPLE TO QUAD



# Switch the 16" pole for a 28" pole

### **QUAD TO SIX**



Additional configurations are possible that include motion arms and slider mounts. Please contact customer service for alternative parts to make these configurations.



esiergo.com | 800.833.3746