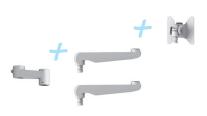

### SINGLE TO DUAL







EVOLVE1-F

GROW, ADAPT.

## **EVOLVE.**

The innovative monitor arm series that evolves with the changing needs of the work place.







EVOLVE1-M

✓ Adapt from 1 up to 6 monitors

- ✓ Fits virtually any size monitor on any size worksurface
- ☑ One Touch adjustment
- ✓ No Wasted Parts
- ✓ Award Winning Design
- ✓ Patent Pending
- ✓ 48 Hour Shipping



EVOLVE1-FF











EVOLVE2-MS



**EVOLVE1-FMS** 

**EVOLVE2-FMS** 



#### **DUAL TO TRIPLE**



#### TRIPLE TO QUAD



# Switch the 16" pole for a 28" pole

### **QUAD TO SIX**



Additional configurations are possible that include motion arms and slider mounts. Please contact customer service for alternative parts to make these configurations.



esiergo.com | 800.833.3746