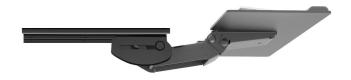

## **Product specs**

Lift-and-lock articulating arms provide quick and easy height adjustment. To position the platform to the desired height, simply tilt the front edge of the platform up, then raise or lower the entire platform. Release the platform and the arm will lock into place.

- Lift-and-lock height adjustment
- · Optional positive tilt lock-out tab
- 13.0" glide track
- 13.0" minimum required for full retraction
- +22.6°/-12.4° tilt adjustment
- 6.0" height adjustment range
  - 2.4" above track | 3.6" below track
- 360° glide track rotation
- · Positions flush with worksurfaces
- · Recommended for shallow worksurfaces
- Recommended for PL003-27N notched platform for full retraction
- Warranty: 15 yr.