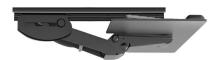

## **Product specs**

Lift-and-lock articulating arms provide quick and easy height adjustment. To position the platform to the desired height, simply tilt the front edge of the platform up, then raise or lower the entire platform. Release the platform and the arm will lock into place.

- Lift-and-lock height adjustment
- · Optional positive tilt lock-out tab
- 13.0" glide track
- 13.0" minimum required for full retraction
- +22.6°/-12.4° tilt adjustment
- 6.0" height adjustment range
  - 2.4" above track | 3.6" below track
- 360° glide track rotation
- · Positions flush with worksurfaces
- · Recommended for shallow worksurfaces
- Recommended for PL003-27N notched platform for full retraction
- Warranty: 15 yr.