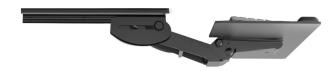

## **Product specs**

Lift-and-lock articulating arms provide quick and easy height adjustment. To position the platform to the desired height, simply tilt the front edge of the platform up, then raise or lower the entire platform. Release the platform and the arm will lock into place.

- Lift-and-lock height adjustment
- · Optional positive tilt lock-out tab
- 13.0" glide track
- 13.0" minimum required for full retraction
- +22.6°/-12.4° tilt adjustment
- 6.0" height adjustment range
  - 2.4" above track | 3.6" below track
- 360° glide track rotation
- · Positions flush with worksurfaces
- · Recommended for shallow worksurfaces
- Recommended for PL003-27N notched platform for full retraction
- Warranty: 15 yr.