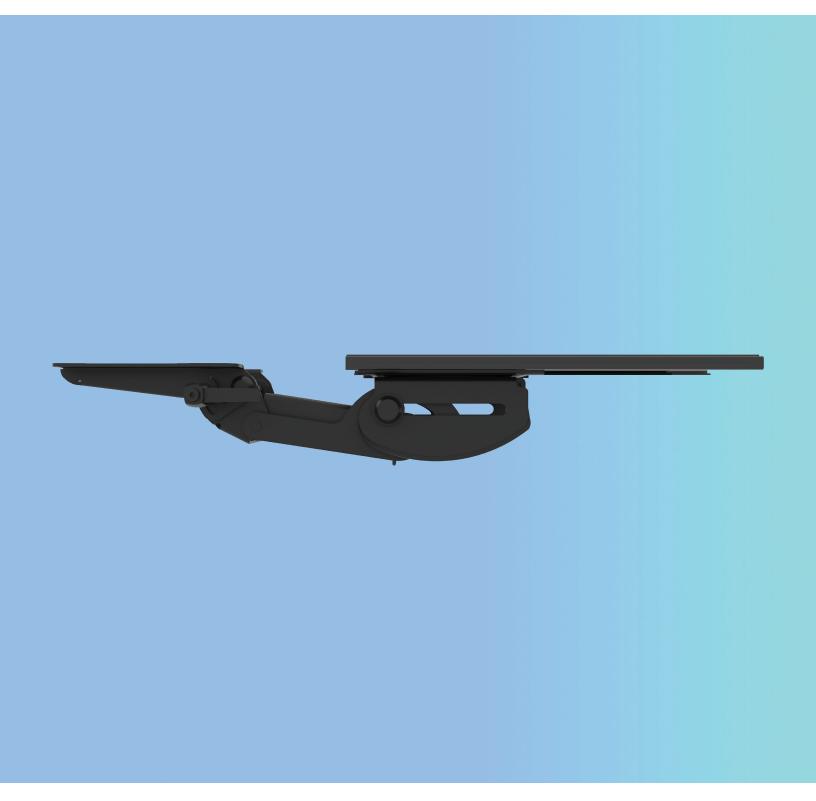

## **Product specs**

Lift-and-lock articulating arms provide quick and easy height adjustment. To position the platform to the desired height, simply tilt the front edge of the platform up, then raise or lower the entire platform. Release the platform and the arm will lock into place.

- Lift-and-lock height adjustment
- · Optional positive tilt lock-out tab
- 13.0" glide track
- 13.0" minimum required for full retraction
- +22.6°/-12.4° tilt adjustment
- 6.0" height adjustment range
  - 2.4" above track | 3.6" below track
- 360° glide track rotation
- · Positions flush with worksurfaces
- · Recommended for shallow worksurfaces
- Recommended for PL003-27N notched platform for full retraction
- Warranty: 15 yr.