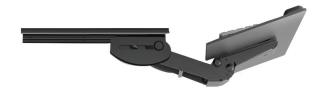

## **Product specs**

Lift-and-lock articulating arms provide quick and easy height adjustment. To position the platform to the desired height, simply tilt the front edge of the platform up, then raise or lower the entire platform. Release the platform and the arm will lock into place.

- Lift-and-lock height adjustment
- · Optional positive tilt lock-out tab
- 13.0" glide track
- 13.0" minimum required for full retraction
- +22.6°/-12.4° tilt adjustment
- 6.0" height adjustment range
  - 2.4" above track | 3.6" below track
- 360° glide track rotation
- · Positions flush with worksurfaces
- · Recommended for shallow worksurfaces
- Recommended for PL003-27N notched platform for full retraction
- Warranty: 15 yr.