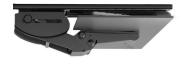

## **Product specs**

Lift-and-lock articulating arms provide quick and easy height adjustment. To position the platform to the desired height, simply tilt the front edge of the platform up, then raise or lower the entire platform. Release the platform and the arm will lock into place.

- Lift-and-lock height adjustment
- · Optional positive tilt lock-out tab
- 13.0" glide track
- 13.0" minimum required for full retraction
- +22.6°/-12.4° tilt adjustment
- 6.0" height adjustment range
  - 2.4" above track | 3.6" below track
- 360° glide track rotation
- · Positions flush with worksurfaces
- · Recommended for shallow worksurfaces
- Recommended for PL003-27N notched platform for full retraction
- Warranty: 15 yr.