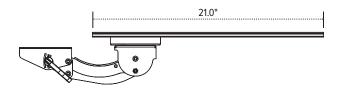

### Product specs

- Recommended for radius corner worksurfaces
- PL217 keyboard platform
- Includes: Gel palm rests, Mouse pad, Mouse guards, Cord management clips
- Made from black 0.3" thin phenolic
- 18.8" keyboard platform with 9.3" switch-and-click mousing platform
- AA360 articulating arm
- · Lift-and-lock height adjustment
- 21.0" glide track
- 21.0" clearance required for full retraction
- ±15° tilt adjustment
- 7.0" height adjustment range
  - 2.5" above track | 4.5" below track
- 360° glide track rotation
- · Positions flush with worksurface
- Warranty:
  - 15 yr. articulating arm/platform
  - 2 yr. palm rest/mouse pad