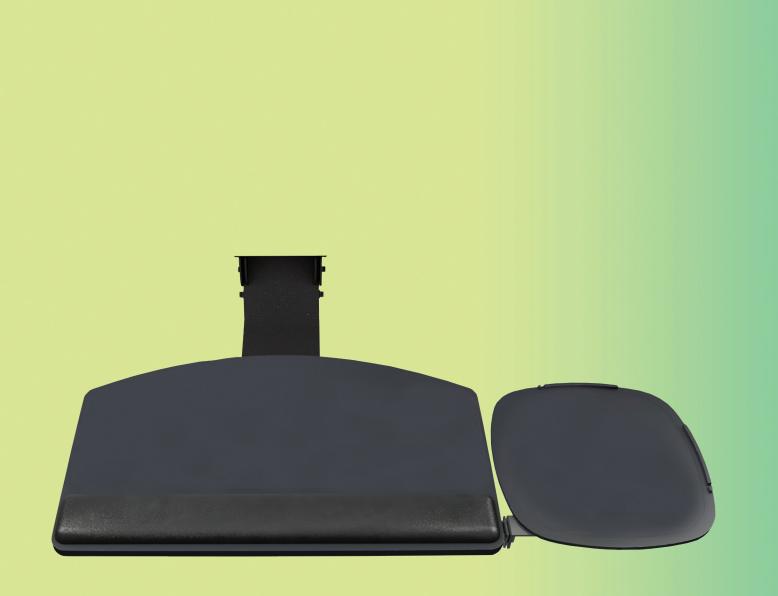

## Solution Ultra keyboard platform combo

### Product specs

- Recommended for radius corner worksurfaces
- PL217 keyboard platform
- Includes: Gel palm rests, Mouse pad, Mouse guards, Cord management clips
- Made from black 0.3" thin phenolic
- 18.8" keyboard platform with 9.3" switch-and-click mousing platform
- AA360 articulating arm
- · Lift-and-lock height adjustment
- 21.0" glide track
- 21.0" clearance required for full retraction
- ±15° tilt adjustment
- 7.0" height adjustment range
  - 2.5" above track | 4.5" below track
- 360° glide track rotation
- · Positions flush with worksurface
- Warranty:
  - 15 yr. articulating arm/platform
  - 2 yr. palm rest/mouse pad