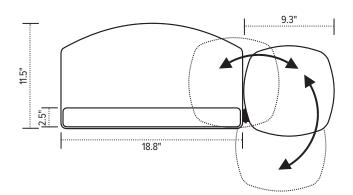

### Product specs

- Recommended for radius corner worksurfaces
- PL217 keyboard platform
- Includes: Gel palm rests, Mouse pad, Mouse guards, Cord management clips
- Made from black 0.3" thin phenolic
- 18.8" keyboard platform with 9.3" switch-and-click mousing platform
- AA360 articulating arm
- · Lift-and-lock height adjustment
- 21.0" glide track
- 21.0" clearance required for full retraction
- ±15° tilt adjustment
- 7.0" height adjustment range
  - 2.5" above track | 4.5" below track
- 360° glide track rotation
- · Positions flush with worksurface
- Warranty:
  - 15 yr. articulating arm/platform
  - 2 yr. palm rest/mouse pad