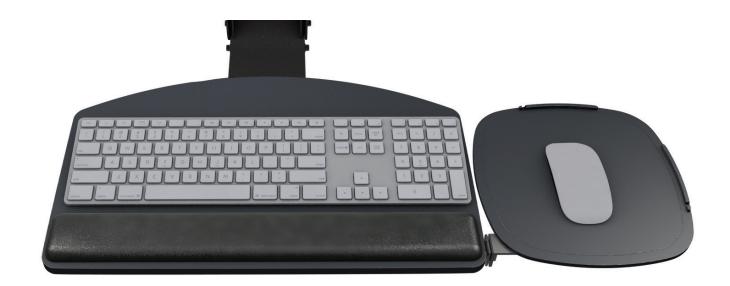

## Solution Ultra keyboard platform combo

### Product specs

- Recommended for radius corner worksurfaces
- PL217 keyboard platform
- Includes: Gel palm rests, Mouse pad, Mouse guards, Cord management clips
- Made from black 0.3" thin phenolic
- 18.8" keyboard platform with 9.3" switch-and-click mousing platform
- AA360 articulating arm
- · Lift-and-lock height adjustment
- 21.0" glide track
- 21.0" clearance required for full retraction
- ±15° tilt adjustment
- 7.0" height adjustment range
  - 2.5" above track | 4.5" below track
- 360° glide track rotation
- · Positions flush with worksurface
- Warranty:
  - 15 yr. articulating arm/platform
  - 2 yr. palm rest/mouse pad