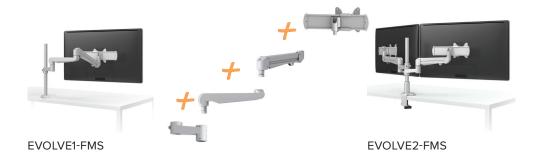

## GROW. ADAPT. **EVOLVE**.

The innovative monitor arm series that evolves with the changing needs of the work place.

- Adapt from 1 up to 6 monitors
- Fits virtually any size monitor
- on any size worksurface
- One touch adjustment
- No wasted parts
- Award winning design
- Patent pending
- 48 hour shipping

EVOLVE1-F

EVOLVE1-M

EVOLVE2-F

EVOLVE2-M

EVOLVE1-FF

EVOLVE2-FF

EVOLVE2-MS