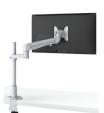

# esi

## **Evolve Series**

## GROW. ADAPT. **EVOLVE**.

The innovative monitor arm series that evolves with the changing needs of the work place.

- Adapt from 1 up to 6 monitors
- Fits virtually any size monitor
- on any size worksurface
- One touch adjustment
- No wasted parts
- Award winning design
- Patent pending
- 48 hour shipping





EVOLVE1-F



EVOLVE1-M





EVOLVE2-F







EVOLVE2-M



EVOLVE1-FF





EVOLVE2-FF





EVOLVE2-MS



## esi

### **Evolve Series**

#### **Dual to Triple**



EVOLVE2-F



.....



### **Triple to Quad**







EVOLVE3-FF

Switch the 18" pole for a 30" pole

#### **Quad to Six**







Additional configurations are possible that include motion arms and slider mounts. Please contact customer service for alternative parts to make these configurations. .....