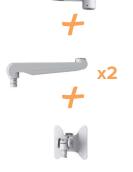

# esi

## **Evolve Series**

## GROW. ADAPT. **EVOLVE**.

The innovative monitor arm series that evolves with the changing needs of the work place.

- Adapt from 1 up to 6 monitors
- Fits virtually any size monitor
- on any size worksurface
- One touch adjustment
- No wasted parts
- Award winning design
- Patent pending
- 48 hour shipping





EVOLVE1-F



EVOLVE1-M





EVOLVE2-F







EVOLVE2-M



EVOLVE1-FF





EVOLVE2-FF





EVOLVE2-MS



## esi

### **Evolve Series**

#### **Dual to Triple**



EVOLVE2-F



.....



### **Triple to Quad**







EVOLVE3-FF

Switch the 18" pole for a 30" pole

#### **Quad to Six**







Additional configurations are possible that include motion arms and slider mounts. Please contact customer service for alternative parts to make these configurations. .....