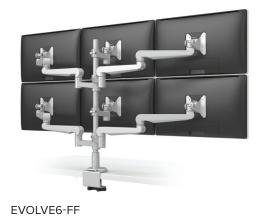

#### **Quad to Six**

Additional configurations are possible that include motion arms and slider mounts. Please contact customer service for alternative parts to make these configurations. .....