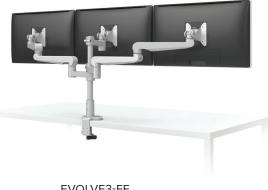

# esi

## **Evolve Series**

## GROW. ADAPT. **EVOLVE**.

The innovative monitor arm series that evolves with the changing needs of the work place.

- Adapt from 1 up to 6 monitors
- Fits virtually any size monitor
- on any size worksurface
- One touch adjustment
- No wasted parts
- Award winning design
- Patent pending
- 48 hour shipping





EVOLVE1-F



EVOLVE1-M





EVOLVE2-F







EVOLVE2-M



EVOLVE1-FF





EVOLVE2-FF





EVOLVE2-MS



## esi

### **Evolve Series**

#### **Dual to Triple**



EVOLVE2-F



.....



### **Triple to Quad**







EVOLVE3-FF

Switch the 18" pole for a 30" pole

#### **Quad to Six**







Additional configurations are possible that include motion arms and slider mounts. Please contact customer service for alternative parts to make these configurations. .....