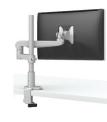

# esi

## **Evolve Series**

## GROW. ADAPT. **EVOLVE**.

The innovative monitor arm series that evolves with the changing needs of the work place.

- Adapt from 1 up to 6 monitors
- Fits virtually any size monitor
- on any size worksurface
- One touch adjustment
- No wasted parts
- Award winning design
- Patent pending
- 48 hour shipping





EVOLVE1-F



EVOLVE1-M





EVOLVE2-F







EVOLVE2-M



EVOLVE1-FF





EVOLVE2-FF





EVOLVE2-MS



## esi

### **Evolve Series**

#### **Dual to Triple**



EVOLVE2-F



.....



### **Triple to Quad**







EVOLVE3-FF

Switch the 18" pole for a 30" pole

#### **Quad to Six**







Additional configurations are possible that include motion arms and slider mounts. Please contact customer service for alternative parts to make these configurations. .....