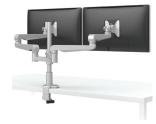

# esi

## **Evolve Series**

## GROW. ADAPT. **EVOLVE**.

The innovative monitor arm series that evolves with the changing needs of the work place.

- Adapt from 1 up to 6 monitors
- Fits virtually any size monitor
- on any size worksurface
- One touch adjustment
- No wasted parts
- Award winning design
- Patent pending
- 48 hour shipping





EVOLVE1-F



EVOLVE1-M





EVOLVE2-F







EVOLVE2-M



EVOLVE1-FF





EVOLVE2-FF





EVOLVE2-MS



## esi

### **Evolve Series**

#### **Dual to Triple**



EVOLVE2-F



.....



### **Triple to Quad**







EVOLVE3-FF

Switch the 18" pole for a 30" pole

#### **Quad to Six**







Additional configurations are possible that include motion arms and slider mounts. Please contact customer service for alternative parts to make these configurations. .....