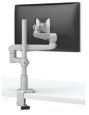

# esi

## **Evolve Series**

## GROW. ADAPT. **EVOLVE**.

The innovative monitor arm series that evolves with the changing needs of the work place.

- Adapt from 1 up to 6 monitors
- Fits virtually any size monitor
- on any size worksurface
- One touch adjustment
- No wasted parts
- Award winning design
- Patent pending
- 48 hour shipping





EVOLVE1-F



EVOLVE1-M





EVOLVE2-F







EVOLVE2-M



EVOLVE1-FF





EVOLVE2-FF





EVOLVE2-MS



## esi

### **Evolve Series**

#### **Dual to Triple**



EVOLVE2-F



.....



### **Triple to Quad**







EVOLVE3-FF

Switch the 18" pole for a 30" pole

#### **Quad to Six**







Additional configurations are possible that include motion arms and slider mounts. Please contact customer service for alternative parts to make these configurations. .....