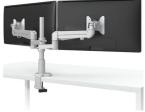

#### **Dual to Triple**

EVOLVE2-F

.....

### **Triple to Quad**

EVOLVE3-FF

Switch the 18" pole for a 30" pole