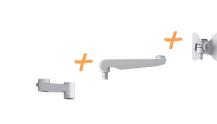

#### **Dual to Triple**

EVOLVE2-F

.....

### **Triple to Quad**

EVOLVE3-FF

Switch the 18" pole for a 30" pole