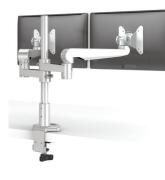

# esi

## **Evolve Series**

## GROW. ADAPT. **EVOLVE**.

The innovative monitor arm series that evolves with the changing needs of the work place.

- Adapt from 1 up to 6 monitors
- Fits virtually any size monitor
- on any size worksurface
- One touch adjustment
- No wasted parts
- Award winning design
- Patent pending
- 48 hour shipping





EVOLVE1-F



EVOLVE1-M





EVOLVE2-F







EVOLVE2-M



EVOLVE1-FF





EVOLVE2-FF





EVOLVE2-MS



## esi

### **Evolve Series**

#### **Dual to Triple**



EVOLVE2-F



.....



### **Triple to Quad**







EVOLVE3-FF

Switch the 18" pole for a 30" pole

#### **Quad to Six**







Additional configurations are possible that include motion arms and slider mounts. Please contact customer service for alternative parts to make these configurations. .....