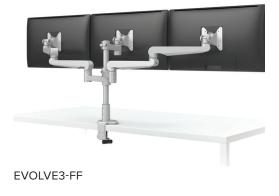

# esi

## **Evolve Series**

## GROW. ADAPT. **EVOLVE**.

The innovative monitor arm series that evolves with the changing needs of the work place.

- Adapt from 1 up to 6 monitors
- Fits virtually any size monitor
- on any size worksurface
- One touch adjustment
- No wasted parts
- Award winning design
- Patent pending
- 48 hour shipping





EVOLVE1-F



EVOLVE1-M





EVOLVE2-F







EVOLVE2-M



EVOLVE1-FF





EVOLVE2-FF





EVOLVE2-MS



## esi

### **Evolve Series**

#### **Dual to Triple**



EVOLVE2-F



.....



### **Triple to Quad**







EVOLVE3-FF

Switch the 18" pole for a 30" pole

#### **Quad to Six**







Additional configurations are possible that include motion arms and slider mounts. Please contact customer service for alternative parts to make these configurations. .....