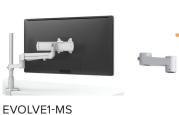

# esi

## **Evolve Series**

## GROW. ADAPT. **EVOLVE**.

The innovative monitor arm series that evolves with the changing needs of the work place.

- Adapt from 1 up to 6 monitors
- Fits virtually any size monitor
- on any size worksurface
- One touch adjustment
- No wasted parts
- Award winning design
- Patent pending
- 48 hour shipping





EVOLVE1-F



EVOLVE1-M





EVOLVE2-F







EVOLVE2-M



EVOLVE1-FF





EVOLVE2-FF





EVOLVE2-MS



## esi

### **Evolve Series**

#### **Dual to Triple**



EVOLVE2-F



.....



### **Triple to Quad**







EVOLVE3-FF

Switch the 18" pole for a 30" pole

#### **Quad to Six**







Additional configurations are possible that include motion arms and slider mounts. Please contact customer service for alternative parts to make these configurations. .....