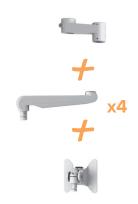

# esi

## **Evolve Series**

## GROW. ADAPT. **EVOLVE**.

The innovative monitor arm series that evolves with the changing needs of the work place.

- Adapt from 1 up to 6 monitors
- Fits virtually any size monitor
- on any size worksurface
- One touch adjustment
- No wasted parts
- Award winning design
- Patent pending
- 48 hour shipping





EVOLVE1-F



EVOLVE1-M





EVOLVE2-F







EVOLVE2-M



EVOLVE1-FF





EVOLVE2-FF





EVOLVE2-MS



## esi

### **Evolve Series**

#### **Dual to Triple**



EVOLVE2-F



.....



### **Triple to Quad**







EVOLVE3-FF

Switch the 18" pole for a 30" pole

#### **Quad to Six**







Additional configurations are possible that include motion arms and slider mounts. Please contact customer service for alternative parts to make these configurations. .....