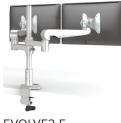

# esi

## **Evolve Series**

## GROW. ADAPT. **EVOLVE**.

The innovative monitor arm series that evolves with the changing needs of the work place.

- Adapt from 1 up to 6 monitors
- Fits virtually any size monitor
- on any size worksurface
- One touch adjustment
- No wasted parts
- Award winning design
- Patent pending
- 48 hour shipping





EVOLVE1-F



EVOLVE1-M





EVOLVE2-F







EVOLVE2-M



EVOLVE1-FF





EVOLVE2-FF





EVOLVE2-MS



## esi

### **Evolve Series**

#### **Dual to Triple**



EVOLVE2-F



.....



### **Triple to Quad**







EVOLVE3-FF

Switch the 18" pole for a 30" pole

#### **Quad to Six**







Additional configurations are possible that include motion arms and slider mounts. Please contact customer service for alternative parts to make these configurations. .....