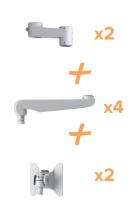

#### **Quad to Six**

Additional configurations are possible that include motion arms and slider mounts. Please contact customer service for alternative parts to make these configurations. .....