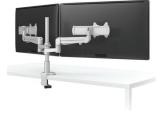

# esi

## **Evolve Series**

## GROW. ADAPT. **EVOLVE**.

The innovative monitor arm series that evolves with the changing needs of the work place.

- Adapt from 1 up to 6 monitors
- Fits virtually any size monitor
- on any size worksurface
- One touch adjustment
- No wasted parts
- Award winning design
- Patent pending
- 48 hour shipping





EVOLVE1-F



EVOLVE1-M





EVOLVE2-F







EVOLVE2-M



EVOLVE1-FF





EVOLVE2-FF





EVOLVE2-MS



## esi

### **Evolve Series**

#### **Dual to Triple**



EVOLVE2-F



.....



### **Triple to Quad**







EVOLVE3-FF

Switch the 18" pole for a 30" pole

#### **Quad to Six**







Additional configurations are possible that include motion arms and slider mounts. Please contact customer service for alternative parts to make these configurations. .....