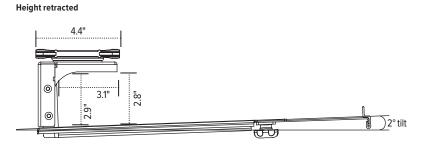

#### **Product specs**

- 15.0" laptop tray width
- 12.0"-16.0" adjustable depth
- 16.8" glide track worksurface under mount (fixed mounting option without glide track)
- 360° swivel (with or without glide track)
- 20 lb. weight capacity
- 4.2" or 4.9" adjustable height below worksurfaces
- · Rubber coated grip
- · Convenient cable access
- Accommodates a single laptop or a laptop/ docking station combo
- · Warranty: 15 yr.

#### Side view

Side view