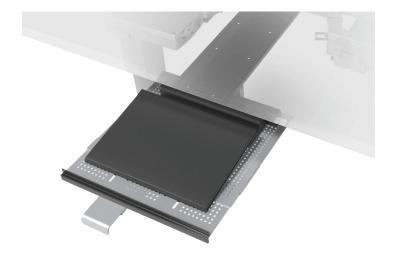

# Tech Dock

Sliding tech tray

V35 - Pricing effective 6/1/2021

## Tech Dock

### Sliding tech tray





#### **Product specs**

- 15.0" laptop tray width
- 12.0"-16.0" adjustable depth
- 16.8" glide track worksurface under mount (fixed mounting option without glide track)
- 360° swivel (with or without glide track)
- 20 lb. weight capacity
- 4.2" or 4.9" adjustable height below worksurfaces
- · Rubber coated grip
- · Convenient cable access
- Accommodates a single laptop or a laptop/ docking station combo
- · Warranty: 15 yr.



| Model #     | List price |
|-------------|------------|
| ○ TDOCK-SLV | \$152      |

#### Side view

Side view

#### Height expanded



#### Front view



#### Top view