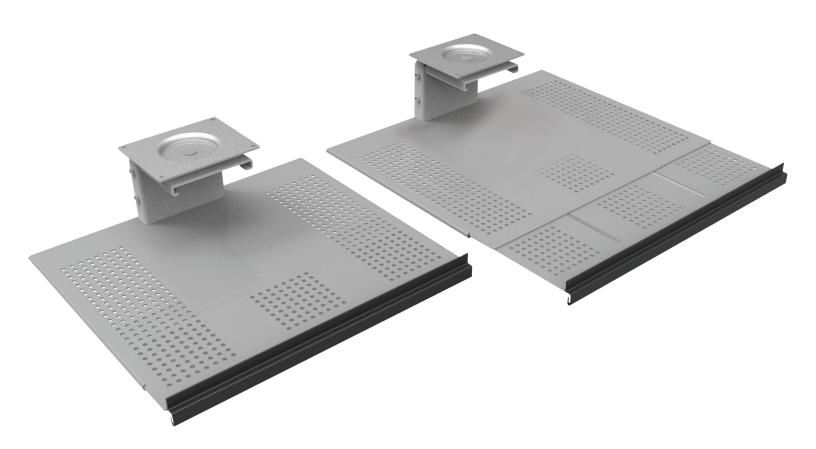

#### **Product specs**

- 15.0" laptop tray width
- 12.0"-16.0" adjustable depth
- 16.8" glide track worksurface under mount (fixed mounting option without glide track)
- 360° swivel (with or without glide track)
- 20 lb. weight capacity
- 4.2" or 4.9" adjustable height below worksurfaces
- · Rubber coated grip
- · Convenient cable access
- Accommodates a single laptop or a laptop/ docking station combo
- · Warranty: 15 yr.