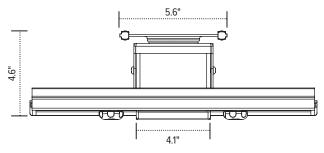

# Tech Dock

Sliding tech tray

V35 - Pricing effective 6/1/2021

## Tech Dock

### Sliding tech tray





#### **Product specs**

- 15.0" laptop tray width
- 12.0"-16.0" adjustable depth
- 16.8" glide track worksurface under mount (fixed mounting option without glide track)
- 360° swivel (with or without glide track)
- 20 lb. weight capacity
- 4.2" or 4.9" adjustable height below worksurfaces
- · Rubber coated grip
- · Convenient cable access
- Accommodates a single laptop or a laptop/ docking station combo
- · Warranty: 15 yr.



| Model #     | List price |
|-------------|------------|
| ○ TDOCK-SLV | \$152      |

#### Side view

Side view

#### Height expanded



#### Front view



#### Top view