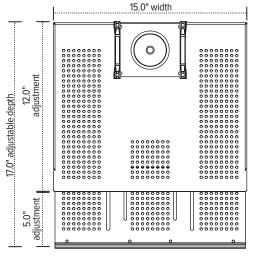

#### **Product specs**

- 15.0" laptop tray width
- 12.0"-16.0" adjustable depth
- 16.8" glide track worksurface under mount (fixed mounting option without glide track)
- 360° swivel (with or without glide track)
- 20 lb. weight capacity
- 4.2" or 4.9" adjustable height below worksurfaces
- · Rubber coated grip
- · Convenient cable access
- Accommodates a single laptop or a laptop/ docking station combo
- · Warranty: 15 yr.

#### Top view