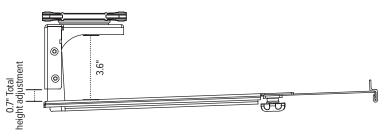

# Tech Dock

Sliding tech tray

V35 - Pricing effective 6/1/2021

## Tech Dock

### Sliding tech tray





#### **Product specs**

- 15.0" laptop tray width
- 12.0"-16.0" adjustable depth
- 16.8" glide track worksurface under mount (fixed mounting option without glide track)
- 360° swivel (with or without glide track)
- 20 lb. weight capacity
- 4.2" or 4.9" adjustable height below worksurfaces
- · Rubber coated grip
- · Convenient cable access
- Accommodates a single laptop or a laptop/ docking station combo
- · Warranty: 15 yr.



| Model #     | List price |
|-------------|------------|
| ○ TDOCK-SLV | \$152      |

#### Side view

Side view

#### Height expanded



#### Front view



#### Top view