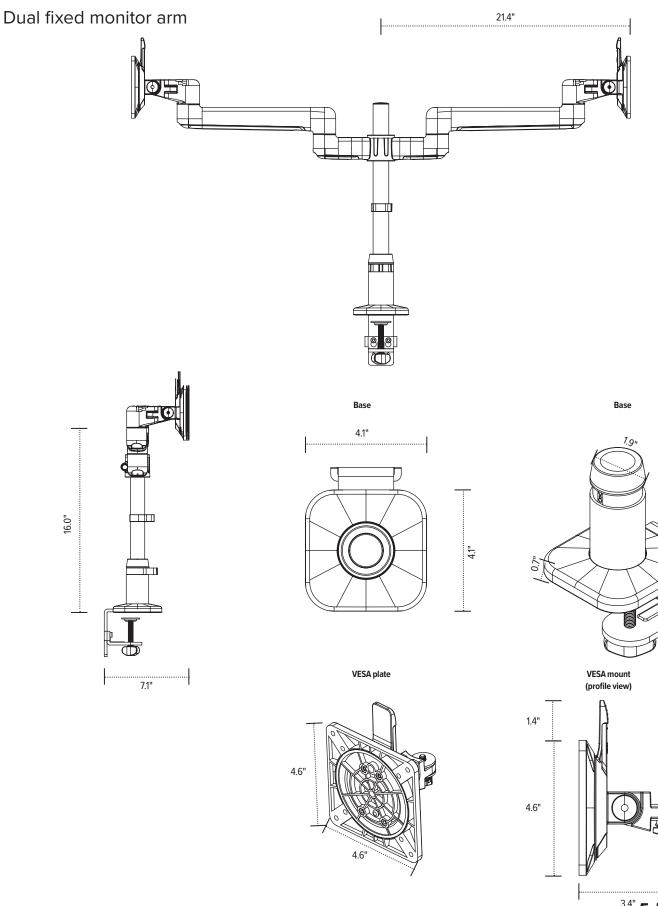

## Dual fixed monitor arm

tension adjustment

grommet mount

connection sleeve

integrated tool storage

desk clamp

### Product specs

- Manual height adjustment
- Recommended for worksurfaces 30.0" deep or less
- 21.4" arm extension
- 7.1" arm retraction
- +90°/-45° monitor tilt
- ±90° VESA rotation
- Up to 20.0 lb. weight capacity (per arm)
- 16.0" pole height (includes base)
- VESA 75mm/100mm quick release
- 180° lock-out feature
- · Specify a grommet mount or a desk clamp mount
- Tension adjustment indicator for precision installation
- Each connection sleeve can accommodate up to three monitors depending on the configuration
- Partially assembled for quick installation
- Integrated cord management
- Integrated tool holder
- Meets or exceeds ANSI/BIFMA x5.5 guidelines
- 28.0" max. monitor width Bezel measured left to right. Max. width is contingent on weight capacity.
- Designed for ESI by Roger Webb Associates of London
- Warranty: 15 yr.