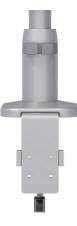

## Dual fixed monitor arm

tension adjustment

grommet mount

connection sleeve

integrated tool storage

desk clamp

### Product specs

- Manual height adjustment
- Recommended for worksurfaces 30.0" deep or less
- 21.4" arm extension
- 7.1" arm retraction
- +90°/-45° monitor tilt
- ±90° VESA rotation
- Up to 20.0 lb. weight capacity (per arm)
- 16.0" pole height (includes base)
- VESA 75mm/100mm quick release
- 180° lock-out feature
- · Specify a grommet mount or a desk clamp mount
- Tension adjustment indicator for precision installation
- Each connection sleeve can accommodate up to three monitors depending on the configuration
- Partially assembled for quick installation
- Integrated cord management
- Integrated tool holder
- Meets or exceeds ANSI/BIFMA x5.5 guidelines
- 28.0" max. monitor width Bezel measured left to right. Max. width is contingent on weight capacity.
- Designed for ESI by Roger Webb Associates of London
- Warranty: 15 yr.