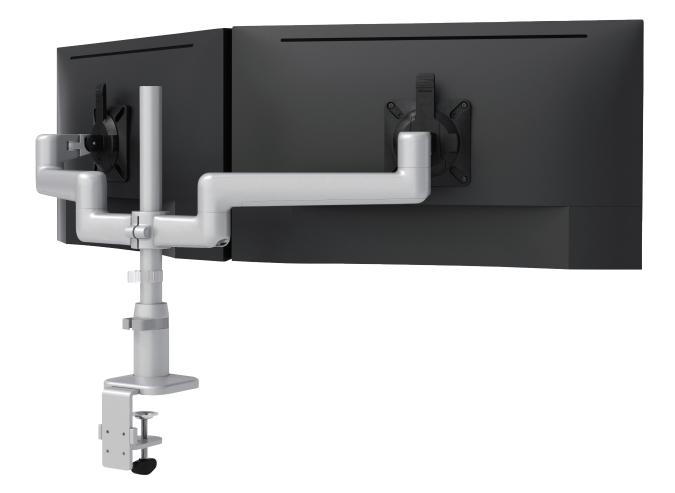

## Dual fixed monitor arm

tension adjustment

grommet mount

connection sleeve

integrated tool storage

desk clamp

### Product specs

- Manual height adjustment
- Recommended for worksurfaces 30.0" deep or less
- 21.4" arm extension
- 7.1" arm retraction
- +90°/-45° monitor tilt
- ±90° VESA rotation
- Up to 20.0 lb. weight capacity (per arm)
- 16.0" pole height (includes base)
- VESA 75mm/100mm quick release
- 180° lock-out feature
- · Specify a grommet mount or a desk clamp mount
- Tension adjustment indicator for precision installation
- Each connection sleeve can accommodate up to three monitors depending on the configuration
- Partially assembled for quick installation
- Integrated cord management
- Integrated tool holder
- Meets or exceeds ANSI/BIFMA x5.5 guidelines
- 28.0" max. monitor width Bezel measured left to right. Max. width is contingent on weight capacity.
- Designed for ESI by Roger Webb Associates of London
- Warranty: 15 yr.