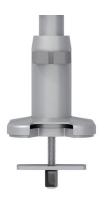

## Dual fixed monitor arm

tension adjustment

grommet mount

connection sleeve

integrated tool storage

desk clamp

### Product specs

- Manual height adjustment
- Recommended for worksurfaces 30.0" deep or less
- 21.4" arm extension
- 7.1" arm retraction
- +90°/-45° monitor tilt
- ±90° VESA rotation
- Up to 20.0 lb. weight capacity (per arm)
- 16.0" pole height (includes base)
- VESA 75mm/100mm quick release
- 180° lock-out feature
- · Specify a grommet mount or a desk clamp mount
- Tension adjustment indicator for precision installation
- Each connection sleeve can accommodate up to three monitors depending on the configuration
- Partially assembled for quick installation
- Integrated cord management
- Integrated tool holder
- Meets or exceeds ANSI/BIFMA x5.5 guidelines
- 28.0" max. monitor width Bezel measured left to right. Max. width is contingent on weight capacity.
- Designed for ESI by Roger Webb Associates of London
- Warranty: 15 yr.