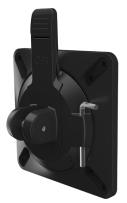

### Product specs

- Manual height adjustment
- Recommended for worksurfaces 30.0" deep or less
- 21.4" arm extension
- 7.1" arm retraction
- +90°/-45° monitor tilt
- ±90° VESA rotation
- Up to 20.0 lb. weight capacity (per arm)
- 16.0" pole height (includes base)
- VESA 75mm/100mm quick release
- 180° lock-out feature
- · Specify a grommet mount or a desk clamp mount
- Tension adjustment indicator for precision installation
- Each connection sleeve can accommodate up to three monitors depending on the configuration
- Partially assembled for quick installation
- Integrated cord management
- Integrated tool holder
- Meets or exceeds ANSI/BIFMA x5.5 guidelines
- 28.0" max. monitor width Bezel measured left to right. Max. width is contingent on weight capacity.
- Designed for ESI by Roger Webb Associates of London
- Warranty: 15 yr.

### KataEX for every need

- As workstation needs change, so can the KataEX configurations. Additional components sold separately
- · Benching system mount(s) available

Call our Customer Service Department for compatibility and pricing for custom configurations.