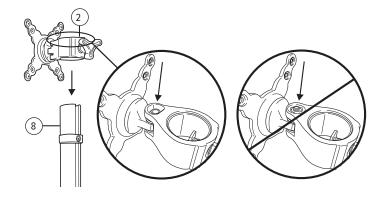

## additional tools required

• Phillips screwdriver

step 5

step 10

evolution of motion<sup>™</sup>