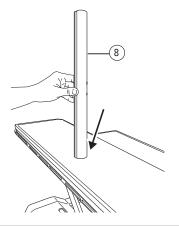

## additional tools required

• Phillips screwdriver

step 5

step 10

evolution of motion<sup>™</sup>