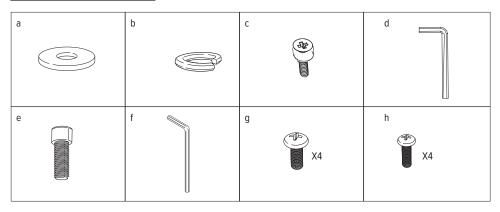

single monitor arm kit

MODEL # LOTUS-KIT1-SLV

**Please review** these instructions before beginning the assembly procedures. Check that all the parts shown below were provided with your order. Contact your supplier if any materials are missing. Do not discard the packaging until content that the product operates to your satisfaction.