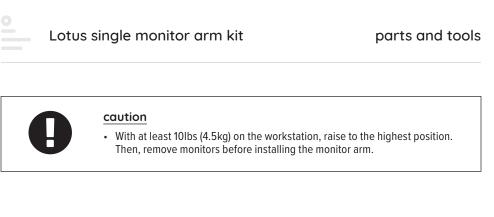

# parts and tools provided

## additional tools required

• Phillips screwdriver

step 5

step 10

evolution of motion<sup>™</sup>