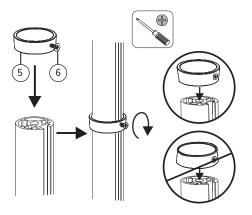

## additional tools required

• Phillips screwdriver

step 5

step 10

evolution of motion<sup>™</sup>