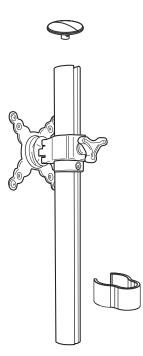

single monitor arm kit

MODEL # LOTUS-KIT1-SLV

**Please review** these instructions before beginning the assembly procedures. Check that all the parts shown below were provided with your order. Contact your supplier if any materials are missing. Do not discard the packaging until content that the product operates to your satisfaction.