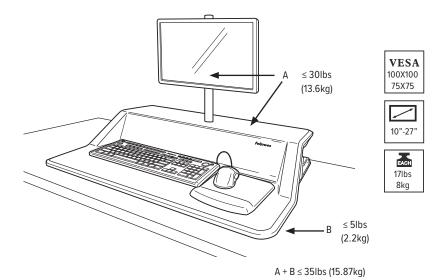

single monitor arm kit

MODEL # LOTUS-KIT1-SLV







**Please review** these instructions before beginning the assembly procedures. Check that all the parts shown below were provided with your order. Contact your supplier if any materials are missing. Do not discard the packaging until content that the product operates to your satisfaction.





# parts and tools provided





## additional tools required

• Phillips screwdriver















step 5











step 10



evolution of motion<sup>™</sup>



# single monitor arm kit

Please contact Customer Service with any questions or comments at 800.833.3746 or visit our website at esiergo.com

#### ESI LOTUS<sup>™</sup> SINGLE MONITOR ARM KIT 5-YEAR LIMITED WARRANTY

ESI (the "Company") warrants this product to be free from defects in material and workmanship appearing within five (5) years from the date of the original purchase of the product. If such a defect appears during the warranty period, the Company will (at its sole option) either repair or replace the defective product with no charge for service or parts or refund the purchase price.

This warranty applies only to