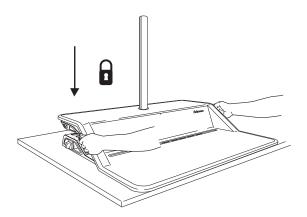

## additional tools required

• Phillips screwdriver

step 5

step 10

evolution of motion<sup>™</sup>