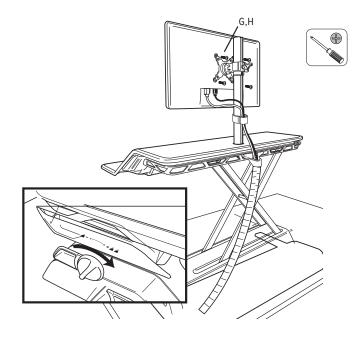

## additional tools required

• Phillips screwdriver

step 5

step 10

evolution of motion<sup>™</sup>