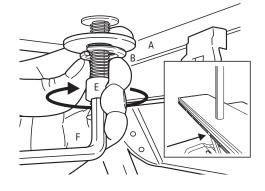

## additional tools required

• Phillips screwdriver

step 5

step 10

evolution of motion<sup>™</sup>