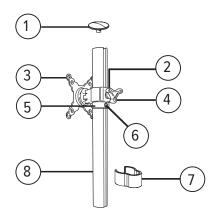

single monitor arm kit

MODEL # LOTUS-KIT1-SLV







**Please review** these instructions before beginning the assembly procedures. Check that all the parts shown below were provided with your order. Contact your supplier if any materials are missing. Do not discard the packaging until content that the product operates to your satisfaction.





# parts and tools provided





## additional tools required

• Phillips screwdriver















step 5











step 10



evolution of motion<sup>™</sup>



# single monitor arm kit

Please contact Customer Service with any questions or comments at 800.833.3746 or visit our website at esiergo.com

#### ESI LOTUS<sup>™</sup> SINGLE MONITOR ARM KIT 5-YEAR LIMITED WARRANTY

ESI (the "Company") warrants this product to be free from defects in material and workmanship appearing within five (5) years from the date of the original purchase of the product. If such a defect appears during the warranty period, the Company will (at its sole option) either repair or replace the defective product with no charge for service or parts or refund the purchase price.

This warranty applies only to the initial retail purchaser and