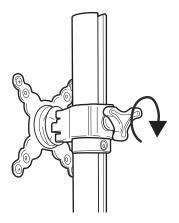

## additional tools required

• Phillips screwdriver

step 5

step 10

evolution of motion<sup>™</sup>